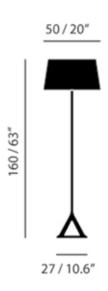

Weight (kg) BSS02C-FEUM 4.35 BSS02C-FUSM 4.35

Dimensions (cm/in) Ø 50cm / 20in H 160cm / 63in W 27cm / 10.6in

Always switch off the electricity supply before