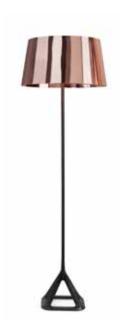

## **Base Copper Floor Light**

With its industrial aesthetic cast iron base, minimal metallic shade and classical proportions, Base is an interior design staple – so popular that we've added a highly-polished copper shade to the range.