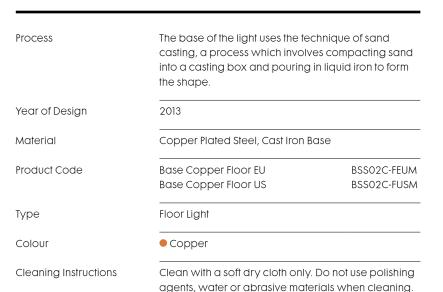

cleaning.

Bulb spec EU/UK 42w (max 100w) E27 halogen US 60w (max 100w) A19 clear globe

Cable length 300cm / 118in Cable colour Black fabric with foot switch

Packaging (m) H W 0.55 0.55 Shade 0.30 Fitting 0.30 1.45 0.30

Weight (kg) BSS02C-FEUM 4.35 BSS02C-FUSM 4.35

Dimensions (cm/in) Ø 50cm / 20in H 160cm / 63in W 27cm / 10.6in

Always switch off the electricity supply before