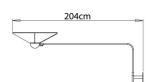

## SATURN | WALL LAMP

A wide ajustable wall lamp, indirect lighting by illumination of its lighting diffuser. Its 15W LED source cleverly housed in its brass dome offers a diffuse and powerful light rendering. Its orientable lampshade allows wide possibility of indirect lighting. Easy to install, this wall light connects directly to a wall or floor socket.

ref. AP-IV0017



## STRUCTURE

BLACK SATIN FINISH AND BRUSHED BRASS METAL STRUCTURE AND WHITE PMMA WHITE PMMA

Ø690

## **ELECTRICAL EQUIPMENT**

- 15W LED- 2000LM - 3000°K 2 - IP20

WITH DIMMABLE SWITCH

## **DIMENSIONS IN MM**

DEPTH: 2005 DIAMETER: 690