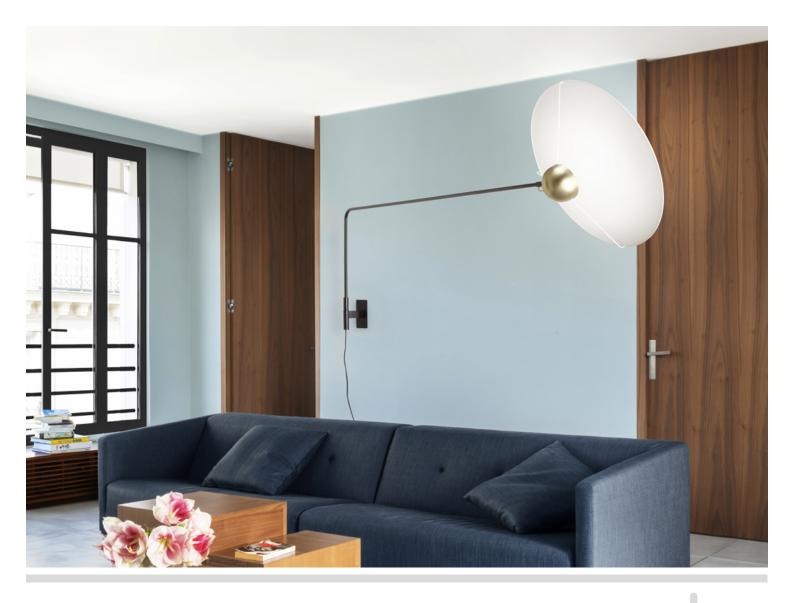

## SATURN | WALL LAMP

A wide ajustable wall lamp, indirect lighting by illumination of its lighting diffuser. Its 15W LED source cleverly housed in its brass dome offers a diffuse and powerful light rendering. Its orientable lampshade allows wide possibility of indirect lighting. Easy to install, this wall light connects directly to a wall or floor socket.

## STRUCTURE

BLACK SATIN FINISH AND BRUSHED BRASS METAL STRUCTURE AND WHITE PMMA WHITE PMMA

Ø690

## **ELECTRICAL EQUIPMENT**

- 15W LED- 2000LM - 3000°K 2 - IP20

WITH DIMMABLE SWITCH