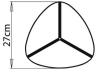

AF is the ideal wall lamp for indirect and efficient lighting

ref. AP-IV0018

## bs.living

## STRUCTURE

BLACK SATIN FINISH FOLDED METAL STRUCTURE

### ELECTRICAL EQUIPMENT

- 14W LED - 1626 LM - 3000°K IRC80 -DIMMABLE BY PHASE CUTOFF = WALL DIMMER 2 - IP20 WITHOUT SWITCH

#### DIMENSIONS IN MM

HEIGHT : 270 WIDTH : 270 DEPTH : 90





## LEAF | WALL LAMP

A wall lamp in 3D that allows narrow rays of light to filter out. Equipped with 3 LED sources 5W, the LEAF is the ideal wall lamp for indirect and efficient lighting

ref. AP-IV0020

# bs.living

## STRUCTURE

WHITE SATIN FINISH FOLDED METAL STRUCTURE

### ELECTRICAL EQUIPMENT

- 14W LED - 1626 LM - 3000°K IRC80 -DIMMABLE BY PHASE CUTOFF = WALL DIMMER 2 - IP20 WITHOUT SWITCH

#### DIMENSIONS IN MM

HEIGHT : 270 WIDTH : 270 DEPTH : 90