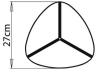

## LEAF | WALL LAMP

A wall lamp in 3D that allows narrow rays of light to filter out. Equipped with 3 LED sources 5W, the LEAF is the ideal wall lamp for indirect and efficient lighting

ref. AP-IV0018

## bs.living

## STRUCTURE

BLACK SATIN FINISH FOLDED METAL STRUCTURE

### ELECTRICAL EQUIPMENT

- 14W LED - 1626 LM - 3000°K IRC80 -DIMMABLE BY PHASE CUTOFF = WALL DIMMER 2 - IP20 WITHOUT SWITCH

#### DIMENSIONS IN MM

HEIGHT : 270 WIDTH : 270 DEPTH : 90





## LEAF | WALL LAMP

A wall lamp in 3D that allows narrow rays of light to filter out. Equipped with 3 LED sources 5W, the LEAF is the ideal wall lamp for indirect and efficient lighting

ref. AP-IV0020

# bs.living

## STRUCTURE

WHITE SATIN FINISH FOLDED METAL STRUCTURE

### ELECTRICAL EQUIPMENT

- 14W LED - 1626 LM - 3000°K IRC80 -DIMMABLE BY PHASE CUTOFF = WALL DIMMER 2 - IP20 WITHOUT SWITCH

#### DIMENSIONS IN MM

HEIGHT : 270 WIDTH : 270 DEPTH : 90