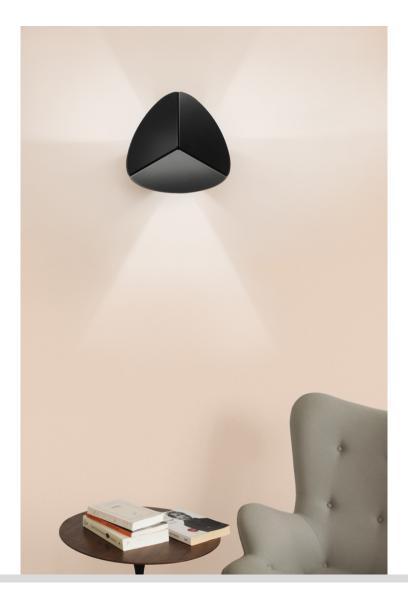

## LEAF | WALL LAMP

A wall lamp in 3D that allows narrow rays of light to filter out. Equipped with 3 LED sources 5W, the LEAF is the ideal wall lamp for indirect and efficient lighting

ref. AP-IV0018

## STRUCTURE

BLACK SATIN FINISH FOLDED METAL STRUCTURE

### ELECTRICAL EQUIPMENT

- 14W LED - 1626 LM - 3000°K IRC80 -DIMMABLE BY PHASE CUTOFF = WALL DIMMER 2 - IP20 WITHOUT SWITCH