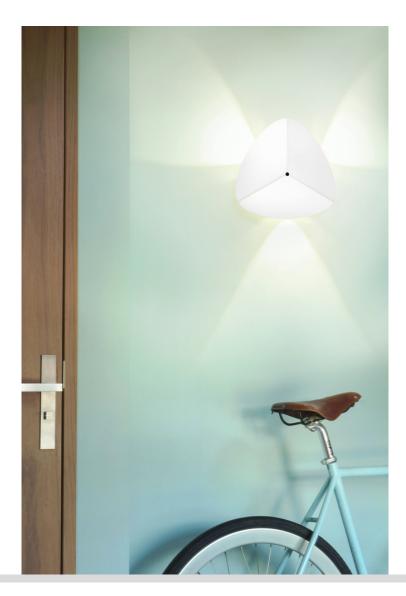

## LEAF | WALL LAMP

A wall lamp in 3D that allows narrow rays of light to filter out. Equipped with 3 LED sources 5W, the LEAF is the ideal wall lamp for indirect and efficient lighting

ref. AP-IV0020

## STRUCTURE

WHITE SATIN FINISH FOLDED METAL STRUCTURE

### ELECTRICAL EQUIPMENT

- 14W LED - 1626 LM - 3000°K IRC80 -DIMMABLE BY PHASE CUTOFF = WALL DIMMER 2 - IP20 WITHOUT SWITCH