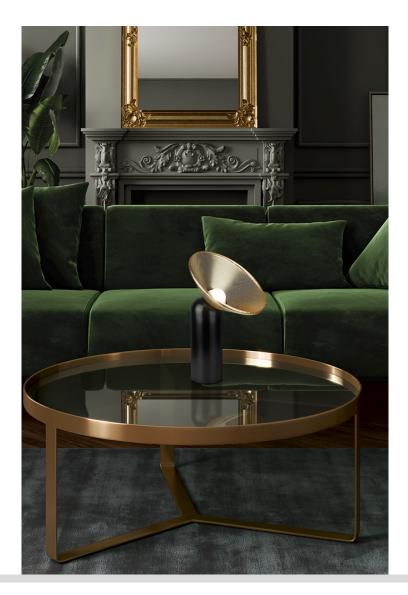

## IRIS | LAMP

IRIS table lamp: Magnetic light for a daring design thanks to this model's mobile reflector which ensures the hemispheric movement of its light source. The perforated brass shade is fitted with a magnet which enables it to be positioned across the entire surface of its steel base. The centre is fitted with a LED light source which ensures freedom of movement and orientation of the light thanks to a wire system.

### STRUCTURE

SATIN BLACK LACQUERED FINISH AND VARNISHED BRUSHED BRASS METAL BASE AND REMOVABLE REFLECTOR PERFORATED BRASS REFLECTOR WITH MAGNET Ø210

### ELECTRICAL EQUIPMENT

INTEGRATED LED - 6W 2 - IP20 WITH CORD SWITCH

#### DIMENSIONS IN MM

HEIGHT : 315 WIDTH : 210 DEPTH : 193