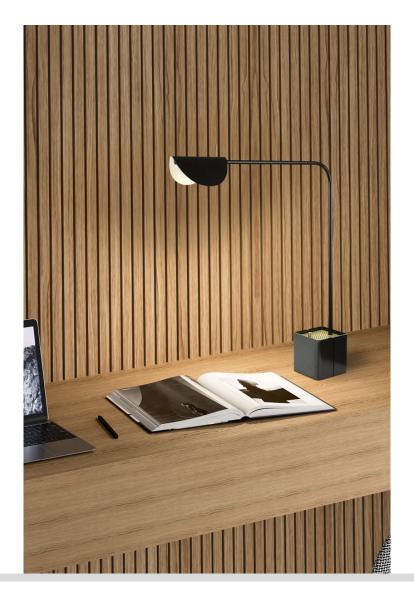

## GAIA | LAMP

GAIA office lamp combines the codes of a linear and intelligent design with dimmable LED technology. This ingenious model offers flexible lighting and ease of use thanks to its 360° rotating reflector. The protuding light head allows for the lamp to be easily placed above a screen or work surface.

### **STRUCTURE**

BLACK LACQUERED FINISH AND VARNISHED BRUSHED BRASS METAL BASE WITH PERFORATED BRASS METAL REFLECTOR H: 80 - W:95

#### **ELECTRICAL EQUIPMENT**

INTEGRATED DIMMABLE LED - LED 3.6W 2700°K 360LM IRC>80 2 - IP20 WITH TOUCH SWITCH

#### **DIMENSIONS IN MM**

HEIGHT: 540 WIDTH: 100 DEPTH: 450