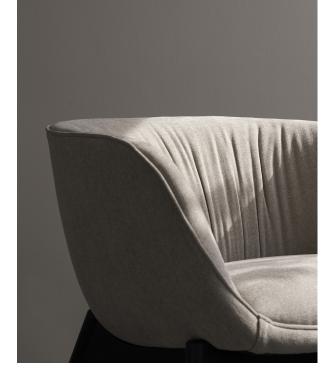

## Vista / An inviting vantage point

Shaped with an open and embracing ethos, the deep-seated Vista design refers to the serene and comforting feeling of looking out across a scenic view. While a low-pitched sturdy wooden frame elevates the design, the upholstered seat features pleated details at the back and delicate piping along the ridge.

#### STRUCTURE INTERIOR

Frame made of FSC certified solid wood and MDF with nozag spring system

#### STRUCTURE PADDING

High-resilient, variable density, polyurethane foam with dacron padding

#### SEAT

High-resilient, variable density, polyurethane foam with dacron padding

#### **BACK**

High-resilient, variable density, polyurethane foam with dacron padding