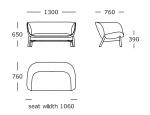

ST**

BIFMA EN 16139 GB

#### **ASSEMBLY**

Assembled upon receipt

#### **LEGS**

FSC certified solid oak Black stained Dark brown stained



#### STRUCTURE INTERIOR

Frame made of FSC certified solid wood and MDF with nozag spring system

#### STRUCTURE PADDING

High-resilient, variable density, polyurethane foam with dacron padding

#### SEAT

High-resilient, variable density, polyurethane foam with dacron padding

#### **BACK**

High-resilient, variable density, polyurethane foam with dacron padding

#### COVER

Fixed

#### MAINTENANCE

To ensure the longevity of your product, please follow our care and maintenance guides. All guides can be downloaded at wendelbo.com/care

#### WARRANTY

5 years

### 11.

### Vista

#### Chair

— — seat wldth 550

### - 800 - - 760 -50 390

#### Sofa