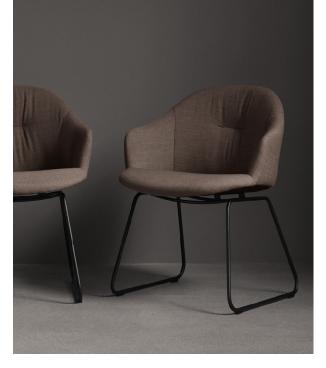

## Versu / Softly sculptured comfort

Shaped armrests and a soft, sculpted shell characterise the Versu Chair. A trapeziumshaped tubular frame in black powder-coated steel adds lightness to the generously upholstered shell, further enriched with stitched detailing at the back.

### LEGS

Black powder-coated steel

**STRUCTURE INTERIOR** Frame made of plywood

STRUCTURE PADDING

High-resilient, variable density, polyurethane foam

#### SEAT

High-resilient, variable density, polyurethane foam. Cover of fibrefill on top