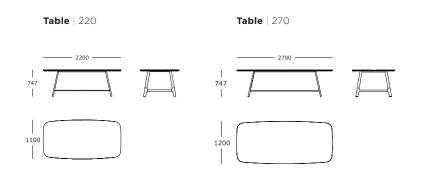

## Vector / Playing with dimensions

Deriving from Latin, the term vector literally means 'to carry' – and the name thus refers to the typology of a table in its simplest form. Playing with perspective, when viewed from the end, the frame in black powder-coated aluminium appears dense, adding weight to the design, whilst seen from the side, the slender silhouette seems light and airy.