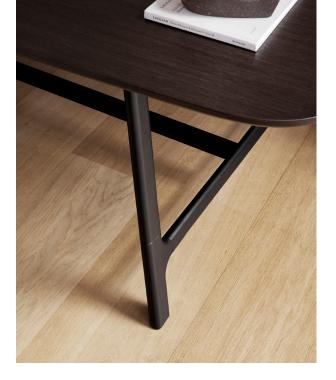

## Vector / Playing with dimensions

Deriving from Latin, the term vector literally means 'to carry' – and the name thus refers to the typology of a table in its simplest form. Playing with perspective, when viewed from the end, the frame in black powder-coated aluminium appears dense, adding weight to the design, whilst seen from the side, the slender silhouette seems light and airy.

#### TABLETOP

FSC<sup>®</sup>-certified solid oak edging and oak veneered MDF

Black stained oak veneer

Dark brown stained oak veneer

LEGS

Black powder-coated aluminium