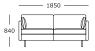

#### Nova V1

3 seater, 3 parts Arm cushions included

3 seater, 2 parts Arm cushions included

2.5 seater, 2 parts Arm cushions included

2 seater, 2 parts Arm cushions included

Chair Arm cushions included

Stool

#### Nova V2

3 seater, 3 parts Arm cushions included

3 seater, 2 parts Arm cushions included

2.5 seater, 2 parts Arm cushions included

2 seater, 2 parts Arm cushions included

Chair Arm cushions included

Stool

#### Nova V3

3 seater, 3 parts Arm cushions included

3 seater, 2 parts Arm cushions included

2.5 seater, 2 parts Arm cushions included

2 seater, 2 parts Arm cushions included

Chair Arm cushions included

Stool