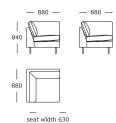

ns included



Chair Arm cushions included

Stool



#### Nova V3

3 seater, 3 parts Arm cushions included



3 seater, 2 parts Arm cushions included



2.5 seater, 2 parts Arm cushions included



2 seater, 2 parts Arm cushions included



Chair Arm cushions included



Stool







1 seater, medium





Module 2

2 seater, medium



#### Module 3

2.5 seater, medium



#### Module 4

3 seater, medium 2 or 3 cushions



### — 690 —

#### Module 6

Corner



#### Module 9

— seat width 1380 —

Chaise long



#### Module 10

— seat width 1720 —

1 seater, large



#### Module 11

2 seater, large



#### Module 12

Module 5

Chaise long

2.5 seater, large



#### Module 13

3 seater, large 2 or 3 cushions



#### Module 14

Stool



#### Module 15

2 seater, side/corner, left arm, tray/top



#### Module 18

Set of arms - V1

520



#### Module 19

Set of arms - V2 Arm cushions included

#### Module 20 Set of arms - V3 Arm cushions included

440





### Nova

|                  | Black oak / Light oak | Stainless steel | Stainless steel | Aluminium /<br>Black aluminium |
|------------------|-----------------------|-----------------|-----------------|--------------------------------|
| Legs<br>Standard |                       | Nova V1         | Nova V2         | Nova V3                        |
| Alternatives     | Nova V1               | Nova V2         | Nova V1         |                                |
|                  | Nova V2               | Nova V3         | Nova V3         |                                |
|                  | Nova V3               |