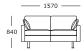

#### Nova V1

3 seater, 3 parts Arm cushions included

3 seater, 2 parts Arm cushions included

2.5 seater, 2 parts Arm cushions included

2 seater, 2 parts Arm cushions included

Chair Arm cushions included

Stool

#### Nova V2

3 seater, 3 parts Arm cushions included

3 seater, 2 parts Arm cushions included

2.5 seater, 2 parts Arm cushions included

2 seater, 2 parts Arm cushions included

Chair Arm cushions included

Stool

#### Nova V3

3 seater, 3 parts Arm cushions included

3 seater, 2 parts Arm cushions included

2.5 seater, 2 parts Arm cushions included

2 seater, 2 parts Arm cushions included

Chair Arm cushions included

Stool