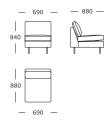

shions included



Chair Arm cushions included



Stool



#### Nova V2

3 seater, 3 parts Arm cushions included



3 seater, 2 parts Arm cushions included



2.5 seater, 2 parts Arm cushions included



2 seater, 2 parts Arm cushions included



Chair Arm cushions included

Stool



#### Nova V3

3 seater, 3 parts Arm cushions included



3 seater, 2 parts Arm cushions included



2.5 seater, 2 parts Arm cushions included



2 seater, 2 parts Arm cushions included



Chair Arm cushions included



Stool







1 seater, medium





Module 2

2 seater, medium



#### Module 3

2.5 seater, medium



#### Module 4

3 seater, medium 2 or 3 cushions



### — 690 —

#### Module 6

Corner



#### Module 9

— seat width 1380 —

Chaise long



#### Module 10

— seat width 1720 —

1 seater, large



#### Module 11

2 seater, large



#### Module 12

Module 5

Chaise long

2.5 seater, large



#### Module 13

3 seater, large 2 or 3 cushions



#### Module 14

Stool



#### Module 15

2 seater, side/corner, left arm, tray/top



#### Module 18

Set of arms - V1

520



#### Module 19

Set of arms - V2 Arm cushions included

#### Module 20 Set of arms - V3 Arm cushions included

440





### Nova

|                  | Black oak / Light oak | Stainless steel | Stainless steel | Aluminium /<br>Black aluminium |
|------------------|-----------------------|-----------------|-----------------|--------------------------------|
| Legs<br>Standard |                       | Nova V1         | Nova V2         | Nova V3                        |
| Alternatives     | Nova V1               | Nova V2