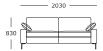

#### Nova V1

3 seater, 3 parts Arm cushions included

3 seater, 2 parts Arm cushions included

2.5 seater, 2 parts Arm cushions included

2 seater, 2 parts Arm cushions included

Chair Arm cushions included

Stool

#### Nova V2

3 seater, 3 parts Arm cushions included

3 seater, 2 parts Arm cushions included

2.5 seater, 2 parts Arm cushions included

2 seater, 2 parts Arm cushions included

Chair Arm cushions included

Stool

#### Nova V3

3 seater, 3 parts Arm cushions included

3 seater, 2 parts Arm cushions included

2.5 seater, 2 parts Arm cushions included

2 seater, 2 parts Arm cushions included

Chair Arm cushions included

Stool