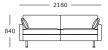

#### Nova V1

3 seater, 3 parts Arm cushions included

3 seater, 2 parts Arm cushions included

2.5 seater, 2 parts Arm cushions included

2 seater, 2 parts Arm cushions included

Chair Arm cushions included

Stool

#### Nova V2

3 seater, 3 parts Arm cushions included

3 seater, 2 parts Arm cushions included

2.5 seater, 2 parts Arm cushions included

2 seater, 2 parts Arm cushions included

Chair Arm cushions included

Stool

#### Nova V3

3 seater, 3 parts Arm cushions included

3 seater, 2 parts Arm cushions included

2.5 seater, 2 parts Arm cushions included

2 seater, 2 parts Arm cushions included

Chair Arm cushions included

Stool