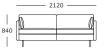

#### Nova V1

3 seater, 3 parts Arm cushions included

3 seater, 2 parts Arm cushions included

2.5 seater, 2 parts Arm cushions included

2 seater, 2 parts Arm cushions included

Chair Arm cushions included

Stool

#### Nova V2

3 seater, 3 parts Arm cushions included

3 seater, 2 parts Arm cushions included

2.5 seater, 2 parts Arm cushions included

2 seater, 2 parts Arm cushions included

Chair Arm cushions included

Stool

#### Nova V3

3 seater, 3 parts Arm cushions included

3 seater, 2 parts Arm cushions included

2.5 seater, 2 parts Arm cushions included

2 seater, 2 parts Arm cushions included

Chair Arm cushions included

Stool