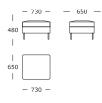

2 parts Arm cushions included



2 seater, 2 parts Arm cushions included



Chair Arm cushions included

Stool



#### Nova V3

3 seater, 3 parts Arm cushions included



3 seater, 2 parts Arm cushions included



2.5 seater, 2 parts Arm cushions included



2 seater, 2 parts Arm cushions included



Chair Arm cushions included



Stool







1 seater, medium





Module 2

2 seater, medium



#### Module 3

2.5 seater, medium



#### Module 4

3 seater, medium 2 or 3 cushions



### — 690 —

#### Module 6

Corner



#### Module 9

— seat width 1380 —

Chaise long



#### Module 10

— seat width 1720 —

1 seater, large



#### Module 11

2 seater, large



#### Module 12

Module 5

Chaise long

2.5 seater, large



#### Module 13

3 seater, large 2 or 3 cushions



#### Module 14

Stool



#### Module 15

2 seater, side/corner, left arm, tray/top



#### Module 18

Set of arms - V1

520



#### Module 19

Set of arms - V2 Arm cushions included

#### Module 20 Set of arms - V3 Arm cushions included

440





### Nova

|                  | Black oak / Light oak | Stainless steel | Stainless steel | Aluminium /<br>Black aluminium |
|------------------|-----------------------|-----------------|-----------------|--------------------------------|
| Legs<br>Standard |                       | Nova V1         | Nova V2         | Nova V3                        |
| Alternatives     | Nova V1               | Nova V2         | Nova V1         |                                |
|                  | Nova V2               | Nova V3         | Nova V3         |