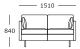

#### Module 10

— seat width 1720 —

1 seater, large

#### Module 11

2 seater, large