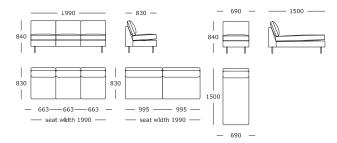

#### Module 4

3 seater, medium 2 or 3 cushions

#### Module 13

3 seater, large 2 or 3 cushions