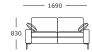

ensure the longevity of your product, please follow our care and maintenance guides. All guides can be downloaded at wendelbo.com/care

#### WARRANTY

5 years

#### Nova V1

3 seater, 3 parts Arm cushions included



3 seater, 2 parts Arm cushions included



2.5 seater, 2 parts Arm cushions included



2 seater, 2 parts Arm cushions included



Chair Arm cushions included



Stool



#### Nova V2

3 seater, 3 parts Arm cushions included



3 seater, 2 parts Arm cushions included



2.5 seater, 2 parts Arm cushions included



2 seater, 2 parts Arm cushions included



Chair Arm cushions included

Stool



#### Nova V3

3 seater, 3 parts Arm cushions included



3 seater, 2 parts Arm cushions included



2.5 seater, 2 parts Arm cushions included



2 seater, 2 parts Arm cushions included



Chair Arm cushions included



Stool







1 seater, medium





Module 2

2 seater, medium



#### Module 3

2.5 seater, medium



#### Module 4

3 seater, medium 2 or 3 cushions



### — 690 —

#### Module 6

Corner



#### Module 9

— seat width 1380 —

Chaise long



#### Module 10

— seat width 1720 —

1 seater, large



#### Module 11

2 seater, large



#### Module 12

Module 5

Chaise long

2.5 seater, large



#### Module 13

3 seater, large 2 or 3 cushions



#### Module 14

Stool



#### Module 15

2 seater, side/corner, left arm, tray/top



#### Module 18

Set of arms - V1

520



#### Module 19

Set of arms - V2 Arm cushions included

#### Module 20 Set of arms - V3 Arm cushions included

440





### Nova

|                  | Black oak / Light oak | Stainless steel | Sta