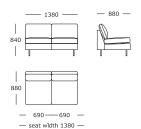

ns included



Stool



#### Nova V2

3 seater, 3 parts Arm cushions included



3 seater, 2 parts Arm cushions included



2.5 seater, 2 parts Arm cushions included



2 seater, 2 parts Arm cushions included



Chair Arm cushions included

Stool



#### Nova V3

3 seater, 3 parts Arm cushions included



3 seater, 2 parts Arm cushions included



2.5 seater, 2 parts Arm cushions included



2 seater, 2 parts Arm cushions included



Chair Arm cushions included



Stool







1 seater, medium





Module 2

2 seater, medium



#### Module 3

2.5 seater, medium



#### Module 4

3 seater, medium 2 or 3 cushions



### — 690 —

#### Module 6

Corner



#### Module 9

— seat width 1380 —

Chaise long



#### Module 10

— seat width 1720 —

1 seater, large



#### Module 11

2 seater, large



#### Module 12

Module 5

Chaise long

2.5 seater, large



#### Module 13

3 seater, large 2 or 3 cushions



#### Module 14

Stool



#### Module 15

2 seater, side/corner, left arm, tray/top



#### Module 18

Set of arms - V1

520



#### Module 19

Set of arms - V2 Arm cushions included

#### Module 20 Set of arms - V3 Arm cushions included

440





### Nova

|                  | Black oak / Light oak | Stainless steel | Stainless steel | Aluminium /<br>Black aluminium |
|------------------|-----------------------|-----------------|-----------------|--------------------------------|
| Legs<br>Standard |                       | Nova V1         | Nova V2         | Nova V3                        |
| Alternatives     | Nova V1               | Nova V2         | Nova V1         |