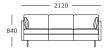

#### Nova V1

3 seater, 3 parts Arm cushions included

3 seater, 2 parts Arm cushions included

2.5 seater, 2 parts Arm cushions included

2 seater, 2 parts Arm cushions included

Chair Arm cushions included

Stool

#### Nova V2

3 seater, 3 parts Arm cushions included

3 seater, 2 parts Arm cushions included

2.5 seater, 2 parts Arm cushions included

2 seater, 2 parts Arm cushions included

Chair Arm cushions included

Stool

#### Nova V3

3 seater, 3 parts Arm cushions included

3 seater, 2 parts Arm cushions included

2.5 seater, 2 parts Arm cushions included

2 seater, 2 parts Arm cushions included

Chair Arm cushions included

Stool