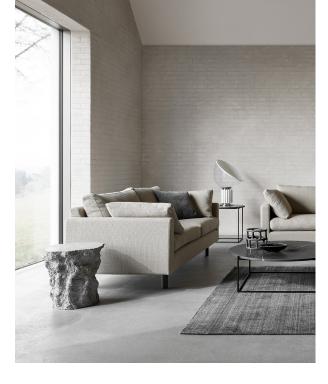

## Nova / When comfort plays protagonist

The Nova Sofa boasts a no-nonsense aesthetic, distilling the well-known typology down to its very essence - leaving behind incomparable comfort, ensured by soft side and back cushions. Available in three versions with several leg options, the design can be customised to match any spatial setting.

#### Nova V1

3 seater, 3 parts Arm cushions included

3 seater, 2 parts Arm cushions included

2.5 seater, 2 parts Arm cushions included

2 seater, 2 parts Arm cushions included

Chair Arm cushions included

Stool

#### Nova V2

3 seater, 3 parts Arm cushions included

3 seater, 2 parts Arm cushions included

2.5 seater, 2 parts Arm cushions included

2 seater, 2 parts Arm cushions included

Chair Arm cushions included

Stool

#### Nova V3

3 seater, 3 parts Arm cushions included

3 seater, 2 parts Arm cushions included

2.5 seater, 2 parts Arm cushions included

2 seater, 2 parts Arm cushions included

Chair Arm cushions included

Stool