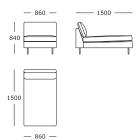

#### Module 9

— seat width 1380 —

Chaise long

#### Module 10

— seat width 1720 —

1 seater, large