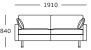

#### Nova V1

3 seater, 3 parts Arm cushions included

3 seater, 2 parts Arm cushions included

2.5 seater, 2 parts Arm cushions included

2 seater, 2 parts Arm cushions included

Chair Arm cushions included

Stool

#### Nova V2

3 seater, 3 parts Arm cushions included

3 seater, 2 parts Arm cushions included

2.5 seater, 2 parts Arm cushions included

2 seater, 2 parts Arm cushions included

Chair Arm cushions included

Stool

#### Nova V3

3 seater, 3 parts Arm cushions included

3 seater, 2 parts Arm cushions included

2.5 seater, 2 parts Arm cushions included

2 seater, 2 parts Arm cushions included

Chair Arm cushions included

Stool