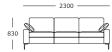

#### Nova V1

3 seater, 3 parts Arm cushions included

3 seater, 2 parts Arm cushions included

2.5 seater, 2 parts Arm cushions included

2 seater, 2 parts Arm cushions included

Chair Arm cushions included

Stool

#### Nova V2

3 seater, 3 parts Arm cushions included

3 seater, 2 parts Arm cushions included

2.5 seater, 2 parts Arm cushions included

2 seater, 2 parts Arm cushions included

Chair Arm cushions included

Stool

#### Nova V3

3 seater, 3 parts Arm cushions included

3 seater, 2 parts Arm cushions included

2.5 seater, 2 parts Arm cushions included

2 seater, 2 parts Arm cushions included

Chair Arm cushions included

Stool