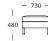

#### Nova V1

3 seater, 3 parts Arm cushions included

3 seater, 2 parts Arm cushions included

2.5 seater, 2 parts Arm cushions included

2 seater, 2 parts Arm cushions included

Chair Arm cushions included

Stool

#### Nova V2

3 seater, 3 parts Arm cushions included

3 seater, 2 parts Arm cushions included

2.5 seater, 2 parts Arm cushions included

2 seater, 2 parts Arm cushions included

Chair Arm cushions included

Stool

#### Nova V3

3 seater, 3 parts Arm cushions included

3 seater, 2 parts Arm cushions included

2.5 seater, 2 parts Arm cushions included

2 seater, 2 parts Arm cushions included

Chair Arm cushions included

Stool