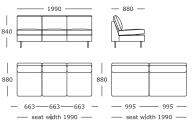

#### Module 4

3 seater, medium 2 or 3 cushions

#### Module 13

3 seater, large 2 or 3 cushions