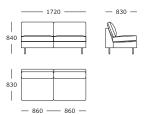

#### Module 11

2 seater, large

#### Module 12

Module 5

Chaise long

2.5 seater, large