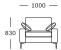

oduct, please follow our care and maintenance guides. All guides can be downloaded at wendelbo.com/care

#### WARRANTY

5 years

#### Nova V1

3 seater, 3 parts Arm cushions included



3 seater, 2 parts Arm cushions included



2.5 seater, 2 parts Arm cushions included



2 seater, 2 parts Arm cushions included



Chair Arm cushions included



Stool



#### Nova V2

3 seater, 3 parts Arm cushions included



3 seater, 2 parts Arm cushions included



2.5 seater, 2 parts Arm cushions included



2 seater, 2 parts Arm cushions included



Chair Arm cushions included

Stool



#### Nova V3

3 seater, 3 parts Arm cushions included



3 seater, 2 parts Arm cushions included



2.5 seater, 2 parts Arm cushions included



2 seater, 2 parts Arm cushions included



Chair Arm cushions included



Stool







1 seater, medium





Module 2

2 seater, medium



#### Module 3

2.5 seater, medium



#### Module 4

3 seater, medium 2 or 3 cushions



### — 690 —

#### Module 6

Corner



#### Module 9

— seat width 1380 —

Chaise long



#### Module 10

— seat width 1720 —

1 seater, large



#### Module 11

2 seater, large



#### Module 12

Module 5

Chaise long

2.5 seater, large



#### Module 13

3 seater, large 2 or 3 cushions



#### Module 14

Stool



#### Module 15

2 seater, side/corner, left arm, tray/top



#### Module 18

Set of arms - V1

520



#### Module 19

Set of arms - V2 Arm cushions included

#### Module 20 Set of arms - V3 Arm cushions included

440





### Nova

|                  | Black oak / Light oak | Stainless steel | Stainless steel | Aluminium /<br>B