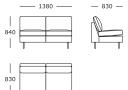

#### Module 9

— seat width 1380 —

Chaise long

#### Module 10

— seat width 1720 —

1 seater, large