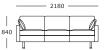

#### Nova V1

3 seater, 3 parts Arm cushions included

3 seater, 2 parts Arm cushions included

2.5 seater, 2 parts Arm cushions included

2 seater, 2 parts Arm cushions included

Chair Arm cushions included

Stool

#### Nova V2

3 seater, 3 parts Arm cushions included

3 seater, 2 parts Arm cushions included

2.5 seater, 2 parts Arm cushions included

2 seater, 2 parts Arm cushions included

Chair Arm cushions included

Stool

#### Nova V3

3 seater, 3 parts Arm cushions included

3 seater, 2 parts Arm cushions included

2.5 seater, 2 parts Arm cushions included

2 seater, 2 parts Arm cushions included

Chair Arm cushions included

Stool