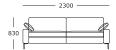

#### Nova V1

3 seater, 3 parts Arm cushions included

3 seater, 2 parts Arm cushions included

2.5 seater, 2 parts Arm cushions included

2 seater, 2 parts Arm cushions included

Chair Arm cushions included

Stool

#### Nova V2

3 seater, 3 parts Arm cushions included

3 seater, 2 parts Arm cushions included

2.5 seater, 2 parts Arm cushions included

2 seater, 2 parts Arm cushions included

Chair Arm cushions included

Stool

#### Nova V3

3 seater, 3 parts Arm cushions included

3 seater, 2 parts Arm cushions included

2.5 seater, 2 parts Arm cushions included

2 seater, 2 parts Arm cushions included

Chair Arm cushions included

Stool