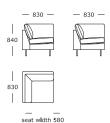

ter, 2 parts Arm cushions included



2.5 seater, 2 parts Arm cushions included



2 seater, 2 parts Arm cushions included



Chair Arm cushions included



Stool



#### Nova V2

3 seater, 3 parts Arm cushions included



3 seater, 2 parts Arm cushions included



2.5 seater, 2 parts Arm cushions included



2 seater, 2 parts Arm cushions included



Chair Arm cushions included

Stool



#### Nova V3

3 seater, 3 parts Arm cushions included



3 seater, 2 parts Arm cushions included



2.5 seater, 2 parts Arm cushions included



2 seater, 2 parts Arm cushions included



Chair Arm cushions included



Stool







1 seater, medium





Module 2

2 seater, medium



#### Module 3

2.5 seater, medium



#### Module 4

3 seater, medium 2 or 3 cushions



### — 690 —

#### Module 6

Corner



#### Module 9

— seat width 1380 —

Chaise long



#### Module 10

— seat width 1720 —

1 seater, large



#### Module 11

2 seater, large



#### Module 12

Module 5

Chaise long

2.5 seater, large



#### Module 13

3 seater, large 2 or 3 cushions



#### Module 14

Stool



#### Module 15

2 seater, side/corner, left arm, tray/top



#### Module 18

Set of arms - V1

520



#### Module 19

Set of arms - V2 Arm cushions included

#### Module 20 Set of arms - V3 Arm cushions included

440





### Nova

|                  | Black oak / Light oak | Stainless steel | Stainless steel | Aluminium /<br>Black aluminium |
|------------------|-----------------------|-----------------|-----------------|--------------------------------|
| Legs<br>Standard |                       | Nova V1