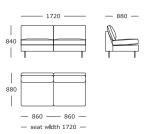

cushions included



3 seater, 2 parts Arm cushions included



2.5 seater, 2 parts Arm cushions included



2 seater, 2 parts Arm cushions included



Chair Arm cushions included

Stool



#### Nova V3

3 seater, 3 parts Arm cushions included



3 seater, 2 parts Arm cushions included



2.5 seater, 2 parts Arm cushions included



2 seater, 2 parts Arm cushions included



Chair Arm cushions included



Stool







1 seater, medium





Module 2

2 seater, medium



#### Module 3

2.5 seater, medium



#### Module 4

3 seater, medium 2 or 3 cushions



### — 690 —

#### Module 6

Corner



#### Module 9

— seat width 1380 —

Chaise long



#### Module 10

— seat width 1720 —

1 seater, large



#### Module 11

2 seater, large



#### Module 12

Module 5

Chaise long

2.5 seater, large



#### Module 13

3 seater, large 2 or 3 cushions



#### Module 14

Stool



#### Module 15

2 seater, side/corner, left arm, tray/top



#### Module 18

Set of arms - V1

520



#### Module 19

Set of arms - V2 Arm cushions included

#### Module 20 Set of arms - V3 Arm cushions included

440





### Nova

|                  | Black oak / Light oak | Stainless steel | Stainless steel | Aluminium /<br>Black aluminium |
|------------------|-----------------------|-----------------|-----------------|--------------------------------|
| Legs<br>Standard |                       | Nova V1         | Nova V2         | Nova V3                        |
| Alternatives     | Nova V1               | Nova V2         | Nova V1         |                                |
|                  | Nova V2