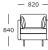

l (with surcharge): Reversible down top

#### **BACK CUSHION**

50/50 feathers and ball fibres top in downproof cambric divided into channels

#### COVER

Choose betwen fixed and loose

#### **MAINTENANCE**

Loose seat- and back cushions, or filling with down and feathers, should be patted down regularly to maintain their shape. Cushions and scatters should be shaken and fluffed up regularly to maintain their shape. To ensure the longevity of your product, please follow our care and maintenance guides. All guides can be downloaded at wendelbo.com/care

#### WARRANTY

5 years

#### Nova V1

3 seater, 3 parts Arm cushions included



3 seater, 2 parts Arm cushions included



2.5 seater, 2 parts Arm cushions included



2 seater, 2 parts Arm cushions included



Chair Arm cushions included



Stool



#### Nova V2

3 seater, 3 parts Arm cushions included



3 seater, 2 parts Arm cushions included



2.5 seater, 2 parts Arm cushions included



2 seater, 2 parts Arm cushions included



Chair Arm cushions included

Stool



#### Nova V3

3 seater, 3 parts Arm cushions included



3 seater, 2 parts Arm cushions included



2.5 seater, 2 parts Arm cushions included



2 seater, 2 parts Arm cushions included



Chair Arm cushions included



Stool







1 seater, medium





Module 2

2 seater, medium



#### Module 3

2.5 seater, medium



#### Module 4

3 seater, medium 2 or 3 cushions



### — 690 —

#### Module 6

Corner



#### Module 9

— seat width 1380 —

Chaise long



#### Module 10

— seat width 1720 —

1 seater, large



#### Module 11

2 seater, large



#### Module