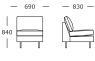

maintenance guides. All guides can be downloaded at wendelbo.com/care

#### WARRANTY

5 years

#### Nova V1

3 seater, 3 parts Arm cushions included



3 seater, 2 parts Arm cushions included



2.5 seater, 2 parts Arm cushions included



2 seater, 2 parts Arm cushions included



Chair Arm cushions included



Stool



#### Nova V2

3 seater, 3 parts Arm cushions included



3 seater, 2 parts Arm cushions included



2.5 seater, 2 parts Arm cushions included



2 seater, 2 parts Arm cushions included



Chair Arm cushions included

Stool



#### Nova V3

3 seater, 3 parts Arm cushions included



3 seater, 2 parts Arm cushions included



2.5 seater, 2 parts Arm cushions included



2 seater, 2 parts Arm cushions included



Chair Arm cushions included



Stool







1 seater, medium





Module 2

2 seater, medium



#### Module 3

2.5 seater, medium



#### Module 4

3 seater, medium 2 or 3 cushions



### — 690 —

#### Module 6

Corner



#### Module 9

— seat width 1380 —

Chaise long



#### Module 10

— seat width 1720 —

1 seater, large



#### Module 11

2 seater, large



#### Module 12

Module 5

Chaise long

2.5 seater, large



#### Module 13

3 seater, large 2 or 3 cushions



#### Module 14

Stool



#### Module 15

2 seater, side/corner, left arm, tray/top



#### Module 18

Set of arms - V1

520



#### Module 19

Set of arms - V2 Arm cushions included

#### Module 20 Set of arms - V3 Arm cushions included

440





### Nova

|                  | Black oak / Light oak | Stainless steel | Stainless steel | Aluminium /<br>Black aluminium |
|---------------