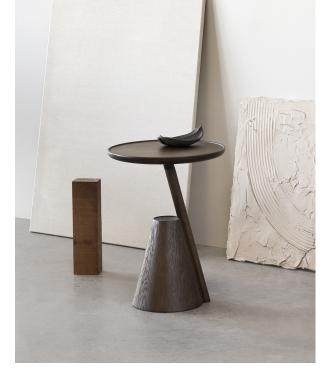

# Mate / A mate for life

Connecting geometric shapes, Mate is a side table with a harmonious aesthetic, guided by a strong focus on materiality, proportion, and scale. Approaching the design typology from a symbolic perspective, the tray is seemingly floating atop the sculptural base and leaning towards the user like a personal server.

### Mate

#### Side table