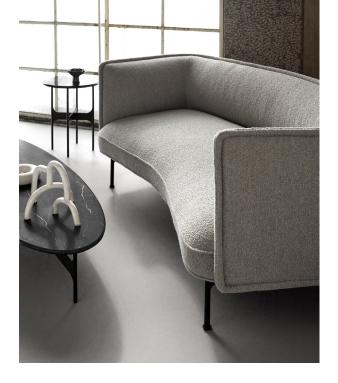

### Lilin / Retreat for relaxed communication

The Lilin Sofa has been conceived as an invitation to communication and conviviality. The soft shapes and rounded lines of the seat and backrest suggest a welcoming feeling of comfort, while the curve of its structure places those who sit in a more informal position, fostering relaxed communication.