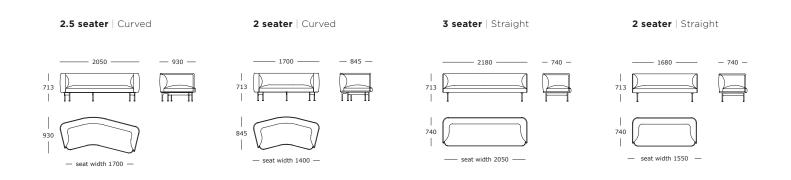

le the curve of its structure places those who sit in a more informal position, fostering relaxed communication.

#### DESIGNER

Luca Nichetto

CATEGORY

Sofas

#### TEST

BIFMA EN 16139 GB

#### ASSEMBLY

Follow assembly instructions for mounting of legs

#### LEGS

Black powder-coated steel legs



STRUCTURE INTERIOR

Frame made of solid wood and MDF with nozag spring system

#### STRUCTURE PADDING

High-resilient, variable density, polyure-thane foam

#### BACK

High-resilient, variable density, polyurethane foam

#### SEAT

High-resilient, variable density, polyurethane foam

#### COVER

Fixed

#### MAINTENANCE

To ensure the longevity of your product, please follow our care and maintenance guides. All guides can be downloaded at wendelbo.com/care

#### WARRANTY

5 years

W

## Lilin