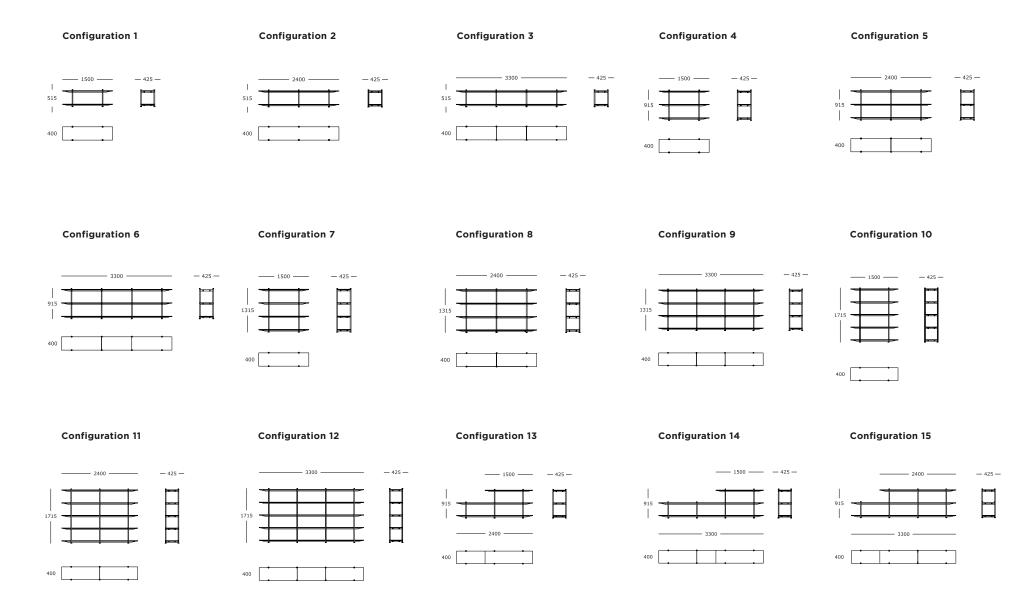

# **Formal** / **Redefining spatial settings**

Guided by its simplicity in form and function, the Formal Shelving system is constructed with seven simple components. The shelving system can be combined and scaled by seven simple components, even at varying heights to create a more dynamic assembly. Elevate the design with complements in the form of trays, magazine stands, and book supports.

# **Configuration 16**

Tray

Magazine Stand

400