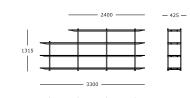

# **Formal** / **Redefining spatial settings**

Guided by its simplicity in form and function, the Formal Shelving system is constructed with seven simple components. The shelving system can be combined and scaled by seven simple components, even at varying heights to create a more dynamic assembly. Elevate the design with complements in the form of trays, magazine stands, and book supports.

# **Configuration 16**

Tray

Magazine Stand

400