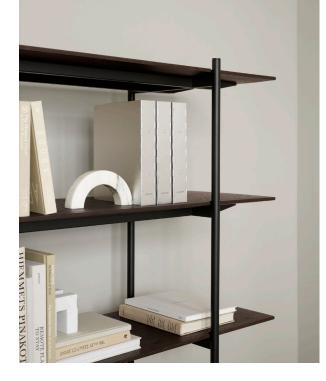

# **Formal** / **Redefining spatial settings**

Guided by its simplicity in form and function, the Formal Shelving system is constructed with seven simple components. The shelving system can be combined and scaled by seven simple components, even at varying heights to create a more dynamic assembly. Elevate the design with complements in the form of trays, magazine stands, and book supports.

#### SHELF

Dark brown stained oak

FSC®-certified solid oak edging and oak veneered MDF

FRAME

Black powder-coated steel

# **BOOK SUPPORT / MAGAZINE STAND**

Black powder-coated aluminium