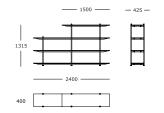

# **Formal** / **Redefining spatial settings**

Guided by its simplicity in form and function, the Formal Shelving system is constructed with seven simple components. The shelving system can be combined and scaled by seven simple components, even at varying heights to create a more dynamic assembly. Elevate the design with complements in the form of trays, magazine stands, and book supports.

# **Configuration 16**

Tray

Magazine Stand

400