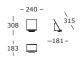

h seven simple components. The shelving system can be combined and scaled by seven simple components, even at varying heights to create a more dynamic assembly. Elevate the design with complements in the form of trays, magazine stands, and book supports.

# DESIGNER

Jonas Wagell

# CATEGORY

Shelving

# ASSEMBLY

Follow assembly instructions. Levelling feet and bracket for wall mounting included.

#### SHELF

Dark brown stained oak

FSC®-certified solid oak edging and oak veneered MDF



FRAME

Black powder-coated steel



# TRAY

Black powder-coated aluminium Treviso leather col. Dark brown



# **BOOK SUPPORT / MAGAZINE STAND**

Black powder-coated aluminium



#### MAINTENANCE

Clean with damp cloth

# WARRANTY

5 years



# **Configuration 16**



Tray



Magazine Stand





400