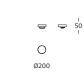

# TRAY

Black powder-coated aluminium Treviso leather col. Dark brown

# **BOOK SUPPORT / MAGAZINE STAND**

Black powder-coated aluminium