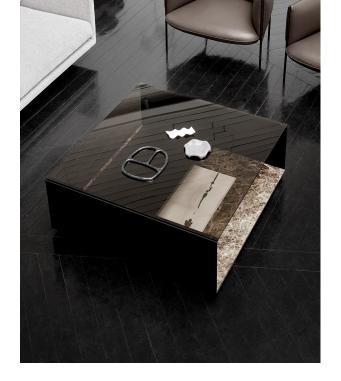

## Expose / Exploration of form and functionality

Framed to simultaneously store and display, the series of Expose Tables renders a fresh take on functionality. On top of the black powder-coated steel structure, a pane of smoked glass adds a semi-transparent expression, while a marble plate provides a visual counterbalance at the bottom.

### TABLETOP

Tinted brown glass

FRAME

BOTTOM PLATE

Black powder-coated steel

Dark Emperador marble