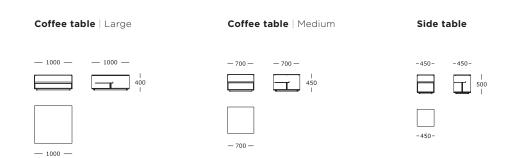

Exploration of form and functionality

Framed to simultaneously store and display, the series of Expose Tables renders a fresh take on functionality. On top of the black powder-coated steel structure, a pane of smoked glass adds a semi-transparent expression, while a marble plate provides a visual counterbalance at the bottom.

## DESIGNER

Jonas Wagell

CATEGORY

Tables

TEST

EN 15372

## ASSEMBLY

Follow assembly instructions for mounting of plate and tabletop

### TABLETOP

Tinted brown glass



FRAME



BOTTOM PLATE

Black powder-coated steel

Dark Emperador marble



### MAINTENANCE

Clean with damp cloth. To ensure the longevity of your product, please follow our care and maintenance guides. All guides can be downloaded at wendelbo.com/care

### WARRANTY

5 years

## W

## Expose