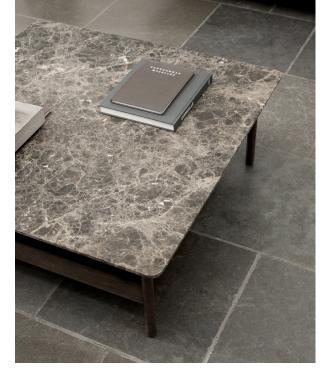

# Collect / Sophisticated storing

The series of Collect Tables strikes a soft balance of materials, seen through its marble tabletop and base in stained oak with visible grains. While having a refined yet simple appearance, the tables provide valuable storage space due to the neat shelf underneath the tabletop.

#### TOP

Brown Emperador marble

#### FRAME

Dark brown FSC certified solid oak and oak veneer