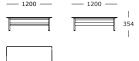

#### Coffee table | Large

#### Coffee table | Medium

#### Coffee table | Small