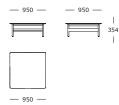

of Collect Tables strikes a soft balance of materials, seen through its marble tabletop and base in stained oak with visible grains. While having a refined yet simple appearance, the tables provide valuable storage space due to the neat shelf underneath the tabletop.

#### **DESIGNER**

Jonas Wagell

#### CATEGORY

Tables

#### TEST

EN 15372

#### **ASSEMBLY**

Follow assembly instructions for mounting of table top

#### TOP

Brown Emperador marble



#### FRAME

Dark brown FSC certified solid oak and oak veneer



#### MAINTENANCE

Clean with damp cloth. To ensure the longevity of your product, please follow our care and maintenance guides. All guides can be downloaded at wendelbo. com/care

#### WARRANTY

5 years



## Collect

#### Coffee table | Large





#### Coffee table | Medium



#### Coffee table | Small



#### Console table | Low



#### Side table | Round