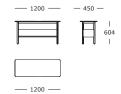

en through its marble tabletop and base in stained oak with visible grains. While having a refined yet simple appearance, the tables provide valuable storage space due to the neat shelf underneath the tabletop.

#### **DESIGNER**

Jonas Wagell

#### CATEGORY

Tables

#### TEST

EN 15372

#### **ASSEMBLY**

Follow assembly instructions for mounting of table top

#### TOP

Brown Emperador marble



#### FRAME

Dark brown FSC certified solid oak and oak veneer



#### MAINTENANCE

Clean with damp cloth. To ensure the longevity of your product, please follow our care and maintenance guides. All guides can be downloaded at wendelbo. com/care

#### WARRANTY

5 years



## Collect

#### Coffee table | Large





#### Coffee table | Medium



#### Coffee table | Small



#### Console table | Low



#### Side table | Round