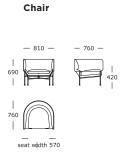

With sophisticated, slender steel legs and upholstered detailing, the design infuses its surroundings with its strong presence.

#### DESIGNER

365 North

CATEGORY

Lounge chair

#### TEST

EN 16139 BIFMA GB

# ASSEMBLY

Assembled upon receipt

### LEGS

Black burnished steel legs



STRUCTURE INTERIOR

Frame made of solid wood and MDF with nozag spring system

#### STRUCTURE PADDING

High-resilient, variable density, polyure-thane foam

# SEAT CUSHION

High-resilient, polyurethane foam. Wrap of fibre-fill on top.

# BACK

High-resilient, polyurethane foam. Wrap of fibre-fill on top.

#### COVER

Fixed

## MAINTENANCE

To ensure the longevity of your product, please follow our care and maintenance guides. All guides can be downloaded at wendelbo.com/care

#### WARRANTY

5 years

# Collar