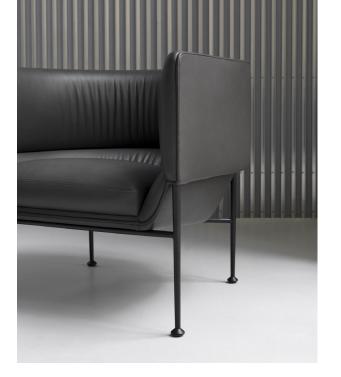

# Collar / A collarful composition

Like a fine shirt's collar, the Collar Chair's back runs around the design, creating a sense of cocooning comfort when seated. With sophisticated, slender steel legs and upholstered detailing, the design infuses its surroundings with its strong presence.

### LEGS

Black burnished steel legs

STRUCTURE INTERIOR

Frame made of solid wood and MDF with nozag spring system