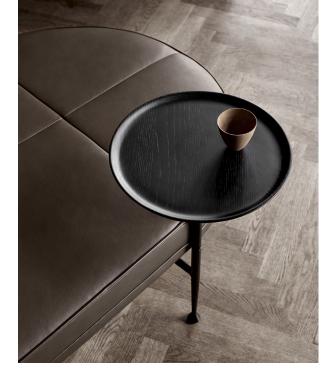

# Canoe / Sartorial statement piece

A sophisticated paraphrase of an iconic silhouette: The Canoe Daybed is designed with well-composed lines of handcrafted details. The corpus is elevated by a slim powder-coated steel frame, further enriched by a round seat pillow and a minute tray for added functionality.

#### TRAY

Black stained oak Ø32

#### Daybed

Round cushion included