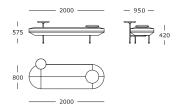

seat pillow and a minute tray for added functionality.

#### **DESIGNER**

365 North

#### **CATEGORY**

Daybeds

#### **TEST**

EN 16139

#### **ASSEMBLY**

Follow assembly instructions for mounting of legs and oak tray

#### **LEGS**

Black powder-coated steel



#### TRAY

Black stained oak Ø32



#### STRUCTURE INTERIOR

Frame made of solid wood and MDF with nozag spring system

#### STRUCTURE PADDING

High-resilient, variable density, polyurethane foam

#### SEAT

High-resilient, variable density, polyurethane foam wrapped with fibre-fill

#### COVER

Fixed

#### MAINTENANCE

To ensure the longevity of your product, please follow our care and maintenance guides. All guides can be downloaded at wendelbo.com/care

#### WARRANTY

5 years



## Canoe

#### Daybed

Round cushion included