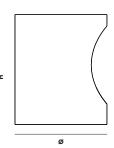

ASSEMBLY

FULLY ASSEMBLED

PACKAGING DIMENSIONS

L 520 x W 520 x H 560 mm L 20.4 x W 20.4 x H 22.0 "

MAINTENANCE

FOR DAILY CARE, WIPE OFF WITH A CLEAN, MOIST CLOTH FOLLOWED BY A SOFT DRY CLOTH.

DIMENSIONS

Ø 400 x H 485 mm Ø 15.7 x H 19.1 "