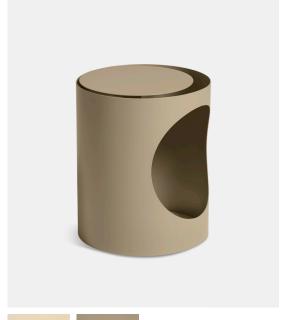

## DESIGNED BY ROEL VANDEBEEK

TABL IS A GRAPHIC METAL SIDE TABLE DESIGNED FROM THE IDEA OF OPTIMISING MATERIAL BY PROVIDING THE DESIGN WITH A NEW FUNCTION WITHOUT ADDING ADDITIONAL MATERIAL. A CIRCULAR PART OF THE CLASSIC CYLINDRICAL BASE HAS BEEN CUT OUT AND TRANSFORMED INTO A FUNCTIONAL TABLETOP. CONSEQUENTLY LEAVING A ROUND, OPEN SPACE IN THE FOUNDATION FOR STORAGE OF BOOKS, THROWS OR CREATIVE PURSUITS.

2023

CATEGORY

TABLES

MATERIALS

PAINTED METAL

COLOURS

IVORY: RAL 1015

GREY BEIGE: RAL 1019