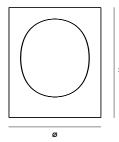

ASSEMBLY

FULLY ASSEMBLED

PACKAGING DIMENSIONS

L 520 x W 520 x H 560 mm L 20.4 x W 20.4 x H 22.0 "

MAINTENANCE

FOR DAILY CARE, WIPE OFF WITH A CLEAN, MOIST CLOTH FOLLOWED BY A SOFT DRY CLOTH.

DIMENSIONS

Ø 400 x H 485 mm Ø 15.7 x H 19.1 "