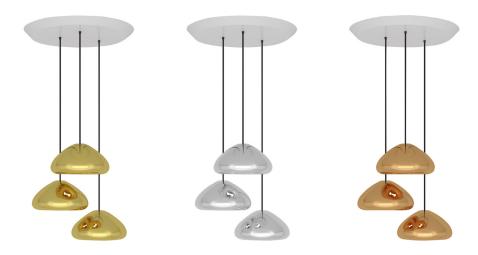

# **VOID TRIO ROUND**

Inspired by vacuum flasks, Void is made from pure metal which is formed into a complex double-walled shade. A small but powerful halogen bulb deep inside the lamp creates a soft but directional light beam, while the exterior is polished to a highly reflective finish. Available in Pendant and Surface light versions.

## **VOID TRIO ROUND**

Code

Brass VLPS01B-PEUM1
Steel VLPS01S-PEUM1
Copper VLPS01CO-PEUM1

Year of Design 2009

Material Brass; Stainless Steel; Copper

Ceiling Canopy: Plastic and Steel

Bulb Spec G9 33W (max). Bulb not included.
Cable Spec 250cm/98.4in black fabric cable.