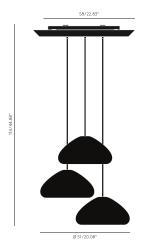

#### **Packaging**

VOID PENDANT EU × 3

Height 0.75 m Width 0.38 m Length 0.47 m Weight 2 kg

FITTING × 3

Height 0.14 m Width 0.17 m Length 0.19 m Weight 0.54 kg

PENDANT SYSTEM ROUND × 1

Height 0.08 m Width 0.64 m Length 0.64 m Weight 5.8 kg