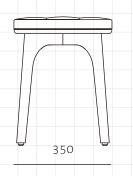

## UTILITY COLLECTION BY NERI&HU

**Utility Stool H460** 

350

CODE DIMENSIONS

UT-S610-460 W350 x D350 x H460mm Seating height: 460mm

NET WEIGHT ENVIRONMENT MATERIALS

Indoor

3.5 kg