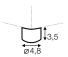

## Colin





# Colin

Mother ( N. Varpe



designed by: Böttcher & Kayser







sofa bed ver. A available only in standard comfort



sofa bed ver. B available only in rich comfort

## extra dimensions

depth of seat sofa bed ver. A



depth of seat sofa bed ver. B

### legs



no. 173 wood







### ver. A standard

- 1. polyurethane foam / high resilient polyurethane foam
- 2. silicone balls
- 3. foam mattress
- 4. FSC® certified solid wood and wood based elements
- 5. fabric
- 6. FSC® certified solid wood legs



### ver. B rich

- 1. polyurethane foam / high resilient polyurethane foam
- 2. silicone balls
- 3. pocket springs
- 4. FSC® certified solid wood and wood based elements
- 5. fabric