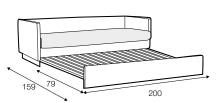

## extra dimensions

depth of seat sofa bed ver. A

depth of seat sofa bed ver. B