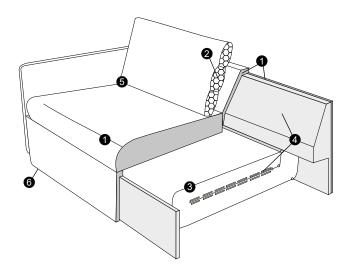

### ver. A standard

- 1. polyurethane foam / high resilient polyurethane foam
- 2. silicone balls
- 3. foam mattress
- 4. FSC® certified solid wood and wood based elements
- 5. fabric
- 6. FSC® certified solid wood legs