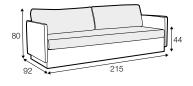

# Colin

Mother ( N. Varpe

designed by: Böttcher & Kayser

sofa bed ver. A available only in standard comfort

sofa bed ver. B available only in rich comfort