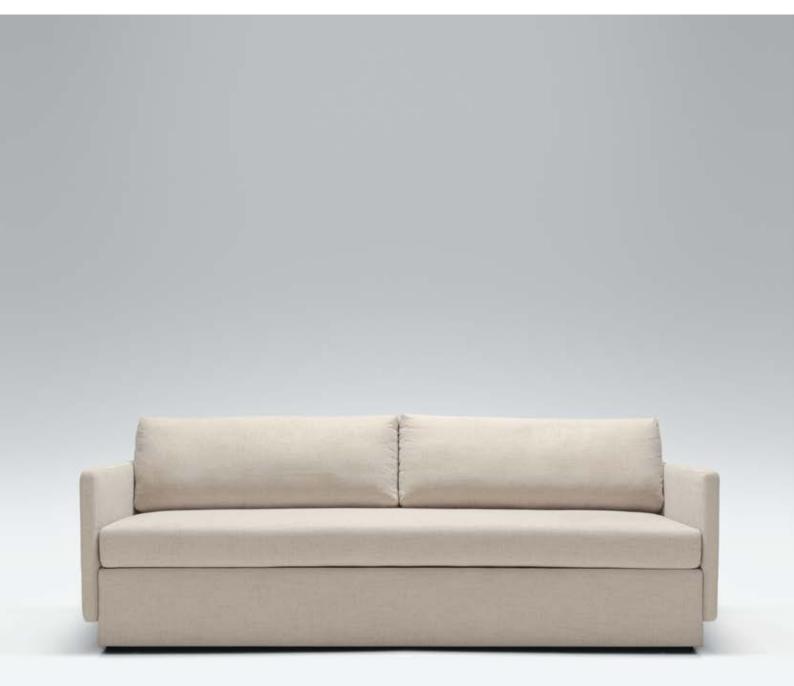

# Colin

Mother ( N. Varpe

designed by: Böttcher & Kayser

sofa bed ver. A available only in standard comfort

sofa bed ver. B available only in rich comfort