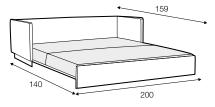

## extra dimensions

depth of seat sofa bed ver. A

depth of seat sofa bed ver. B