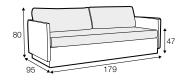

## extra dimensions

depth of seat sofa bed ver. A

depth of seat sofa bed ver. B