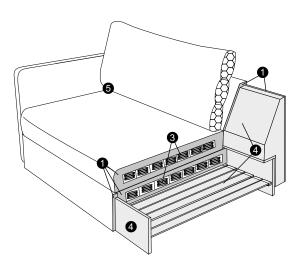

### ver. B rich

- 1. polyurethane foam / high resilient polyurethane foam
- 2. silicone balls
- 3. pocket springs
- 4. FSC® certified solid wood and wood based elements
- 5. fabric