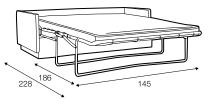

## extra dimensions

depth of seat sofa bed ver. A

depth of seat sofa bed ver. B