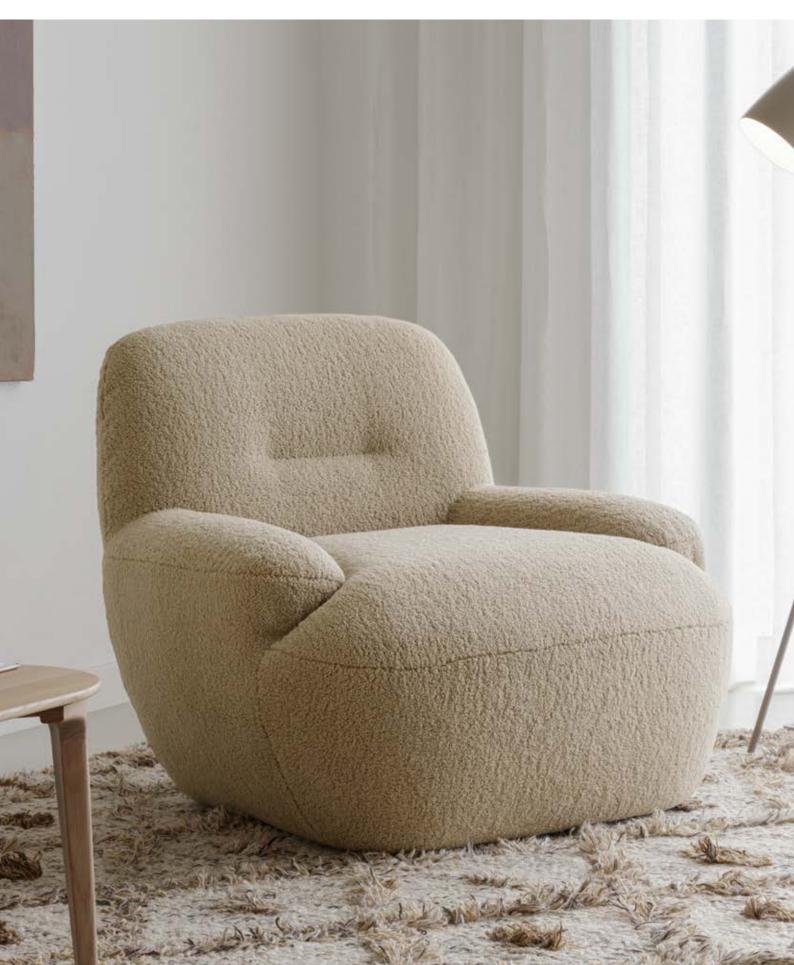

## Uma

no. 37E <sub>plastic</sub>

legs

88

extra dimensions

depth of seat

2,5

armchair