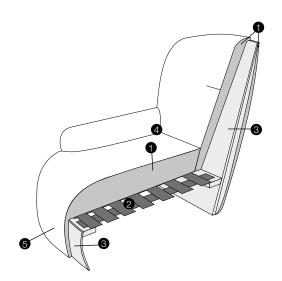

## standard

- 1. polyurethane foam / high resilient polyurethane foam
- 2. upholstery belts
- 3. FSC® certified solid wood and wood based elements
- fabric or leather
  plastic legs or swivel

Sits reserves the right to change construction of products and components used due to improving durability of product and customer satisfaction without any further notice. Explicit  $\pm 2$  cm tolerance of all elements sizes.