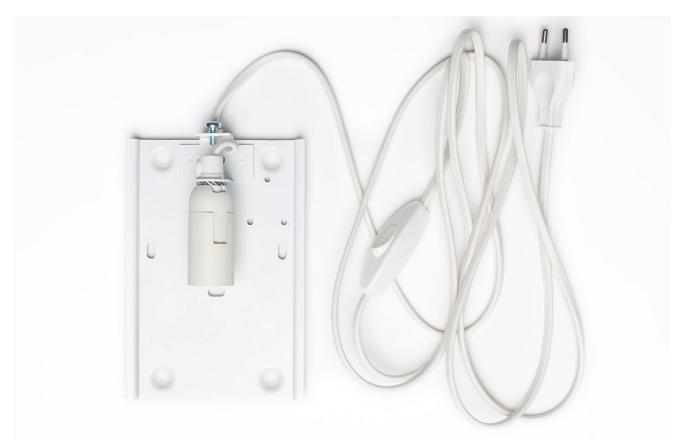

### Secto 4230/4231 wall lamp back plate, standard version/wall mount version

| Height       | 15,5 cm                                                                                                                                                                                                                         |
|--------------|---------------------------------------------------------------------------------------------------------------------------------------------------------------------------------------------------------------------------------|
| Width        | 10,5 cm                                                                                                                                                                                                                         |
| Lampbase     | E14 max. 40 W                                                                                                                                                                                                                   |
| Cable length | 240 cm (standard version)                                                                                                                                                                                                       |
| Information  | The back plate of the Secto 4230/4231 wall lamp is made of powder painted steel. The lamp base is attached to the back plate. The shade has wooden rails for the plate. The plate is fastened to the shade with a top screw.    |
|              | The standard version comes with a cable, a switch and a plug. The wall lamp<br>can be installed with the cone part upwards or downwards. When the cone part<br>is downwards the cable runs down between the plate and the wall. |
|              | The wall mount version (by special order) can be mounted directly to the cables coming out of the wall socket by an electrician.                                                                                                |

The wall lamp is screwed to the wall. The wooden shade is then slid onto the plate along the wooden rails which are on the long sides of the plate.

Standard back plate inside (above) Standard back plate outside (below)