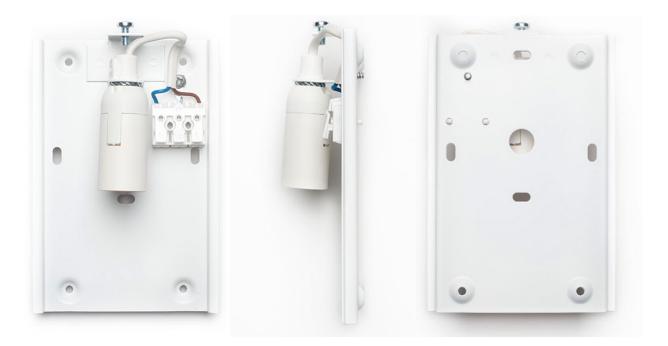

### Secto 4230/4231 wall lamp back plate, standard version/wall mount version

| Height       | 15,5 cm                                                                                                                                                                                                                         |
|--------------|---------------------------------------------------------------------------------------------------------------------------------------------------------------------------------------------------------------------------------|
| Width        | 10,5 cm                                                                                                                                                                                                                         |
| Lampbase     | E14 max. 40 W                                                                                                                                                                                                                   |
| Cable length | 240 cm (standard version)                                                                                                                                                                                                       |
| Information  | The back plate of the Secto 4230/4231 wall lamp is made of powder painted steel. The lamp base is attached to the back plate. The shade has wooden rails for the plate. The plate is fastened to the shade with a top screw.    |
|              | The standard version comes with a cable, a switch and a plug. The wall lamp<br>can be installed with the cone part upwards or downwards. When the cone part<br>is downwards the cable runs down between the plate and the wall. |
|              | The wall mount version (by special order) can be mounted directly to the cables coming out of the wall socket by an electrician.                                                                                                |

The wall lamp is screwed to the wall. The wooden shade is then slid onto the plate along the wooden rails which are on the long sides of the plate.

Standard back plate inside (above) Standard back plate outside (below)

Standard back plate profile (above) Wall mount back plate version (below)