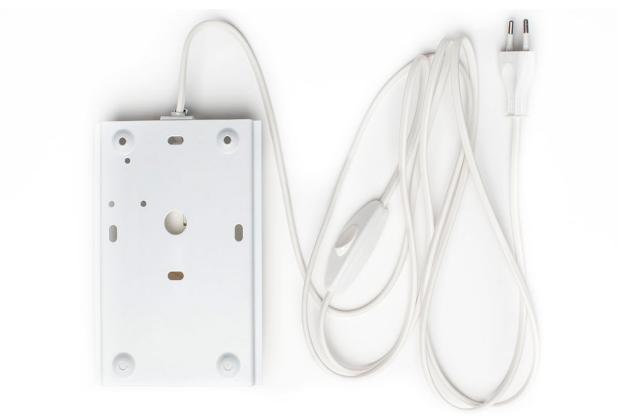

has wooden rails for the plate. The plate is fastened to the shade with a top screw.    |
|              | The standard version comes with a cable, a switch and a plug. The wall lamp<br>can be installed with the cone part upwards or downwards. When the cone part<br>is downwards the cable runs down between the plate and the wall. |
|              | The wall mount version (by special order) can be mounted directly to the cables coming out of the wall socket by an electrician.                                                                                                |

The wall lamp is screwed to the wall. The wooden shade is then slid onto the plate along the wooden rails which are on the long sides of the plate.



Standard back plate inside (above) Standard back plate outside (below)





Standard back plate profile (above) Wall mount back plate version (below)



#### Secto Design Secto 4231



This luminaire is compatible with bulbs of the energy classes:





874/2012