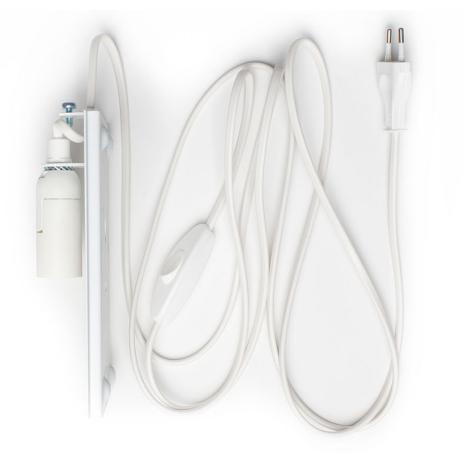

### Secto 4231 wall lamp

natural birch, black laminate or white laminate, walnut veneer

- The shade is made of form pressed birch slats
- White and black finishes have been laminated
- Walnut finish has a waxed walnut veneer on top
- Height of the shade 45 cm, diameter 25 cm, depth 15 cm, weight 0,8 kg
- Wall lamps come with a cable and a switch. Also available with a direct wall mounting, please specify when placing the order
- Cable length 240 cm, heat resistant, the cable is always white
- Comes with a cable and a switch. Also available with direct wall mount.
- Bulb base E27
- Included light bulb:
- Megaman LED Classic, E27, 11 W, 1055 lumen, 2800 K, warm white
- Dimension of the box: 28 x 18 x 51 cm, 1,3 kg

### Secto 4230/4231 wall lamp back plate, standard version/wall mount version

| Height       | 15,5 cm                                                                                                                                                                                                                         |
|--------------|---------------------------------------------------------------------------------------------------------------------------------------------------------------------------------------------------------------------------------|
| Width        | 10,5 cm                                                                                                                                                                                                                         |
| Lampbase     | E14 max. 40 W                                                                                                                                                                                                                   |
| Cable length | 240 cm (standard version)                                                                                                                                                                                                       |
| Information  | The back plate of the Secto 4230/4231 wall lamp is made of powder painted steel. The lamp base is attached to the back plate. The shade has wooden rails for the plate. The plate is fastened to the shade with a top screw.    |
|              | The standard version comes with a cable, a switch and a plug. The wall lamp<br>can be installed with the cone part upwards or downwards. When the cone part<br>is downwards the cable runs down between the plate and the wall. |
|              | The wall mount version (by special order) can be mounted directly to the cables coming out of the wall socket by an electrician.                                                                                                |