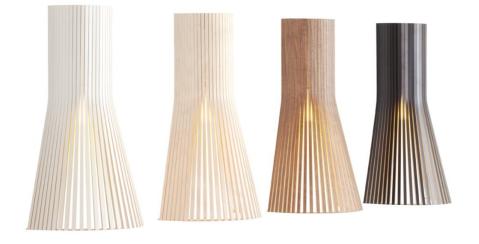

### Secto 4231 wall lamp

natural birch, black laminate or white laminate, walnut veneer

- The shade is made of form pressed birch slats
- White and black finishes have been laminated
- Walnut finish has a waxed walnut veneer on top
- Height of the shade 45 cm, diameter 25 cm, depth 15 cm, weight 0,8 kg
- Wall lamps come with a cable and a switch. Also available with a direct wall mounting, please specify when placing the order
- Cable length 240 cm, heat resistant, the cable is always white
- Comes with a cable and a switch. Also available with direct wall mount.
- Bulb base E27
- Included light bulb:
- Megaman LED Classic, E27, 11 W, 1055 lumen, 2800 K, warm white
- Dimension of the box: 28 x 18 x 51 cm, 1,3 kg