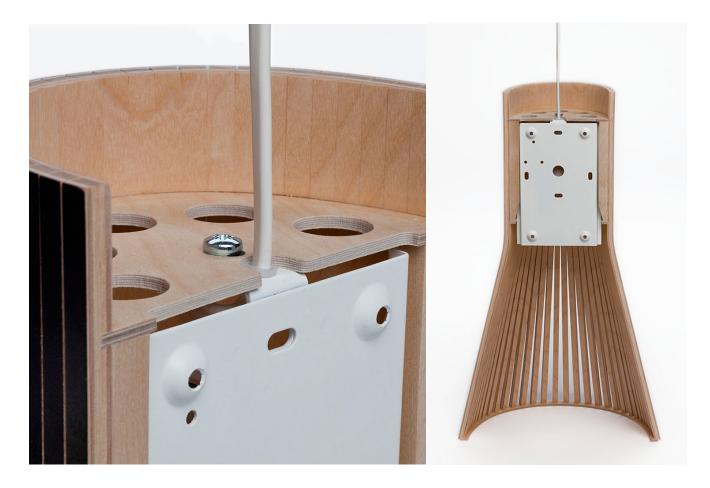

### Secto 4230/4231 wall lamp back plate, standard version/wall mount version

| Height       | 15,5 cm                                                                                                                                                                                                                         |
|--------------|---------------------------------------------------------------------------------------------------------------------------------------------------------------------------------------------------------------------------------|
| Width        | 10,5 cm                                                                                                                                                                                                                         |
| Lampbase     | E14 max. 40 W                                                                                                                                                                                                                   |
| Cable length | 240 cm (standard version)                                                                                                                                                                                                       |
| Information  | The back plate of the Secto 4230/4231 wall lamp is made of powder painted steel. The lamp base is attached to the back plate. The shade has wooden rails for the plate. The plate is fastened to the shade with a top screw.    |
|              | The standard version comes with a cable, a switch and a plug. The wall lamp<br>can be installed with the cone part upwards or downwards. When the cone part<br>is downwards the cable runs down between the plate and the wall. |
|              | The wall mount version (by special order) can be mounted directly to the cables coming out of the wall socket by an electrician.                                                                                                |

The wall lamp is screwed to the wall. The wooden shade is then slid onto the plate along the wooden rails which are on the long sides of the plate.

Standard back plate inside (above) Standard back plate outside (below)