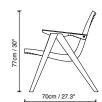

#### **Product measurements**

# **REX 120**

Lounge Chair, designer Niko Kralj, 1953

Product weight (kg)

Nett. weight product including packaging (kg)

Nett. Size packaging (cm) (d x w x h)

Product weight(lb)

Nett. weight product including packaging (lb)

Nett. Size packaging (inches) (w x d x h)

5,5

9,3

72 x 66 x 80

12,1

20,5

26,0 x 28,3 x 31,5