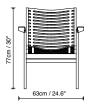

#### **Product measurements**

# **REX 120**

Lounge Chair, designer Niko Kralj, 1953

Product weight (kg)

Nett. weight product including packaging (kg)

Nett. Size packaging (cm) (d x w x h)

Product weight(lb)

Nett. weight product including packaging (lb)

Nett. Size packaging (inches) (w x d x h)

5,5

9,3

72 x 66 x 80

12,1

20,5

26,0 x 28,3 x 31,5