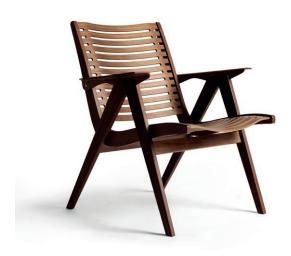

# **REX 120**

Lounge Chair, designer Niko Kralj, 1953

Product weight (kg)

Nett. weight product including packaging (kg)

Nett. Size packaging (cm) (d x w x h)

Product weight(lb)

Nett. weight product including packaging (lb)

## Material

solid oak or walnut frame & oak or walnut plywood seat,back and armrests