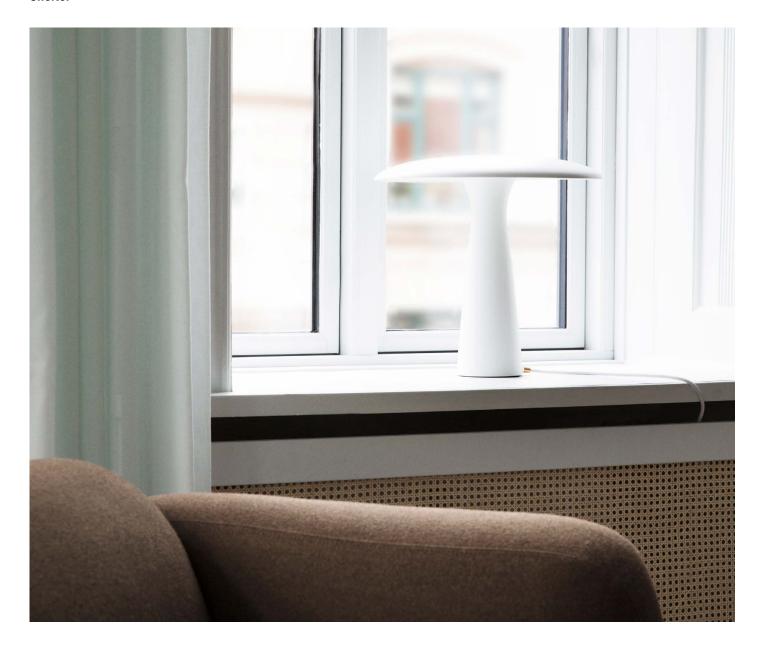

# A friendly lamp full of character

Shelter is a simple, characterful table lamp that emits a cosy light onto its surroundings. The conical shape of its base and the rounded shade provide a soft and friendly feel adding a delightful contrast to the clean and sharp lines of the lamp. Shelter was designed by the Danish design duo HolmbäckNordentoft.

#### Description

Shelter is a simple, characterful lamp that emits a cozy light onto its surroundings. The white inner side of the shade provides a reflective effect while its wide, curved shape goes to direct the light making it pleasant and anti-dazzling.