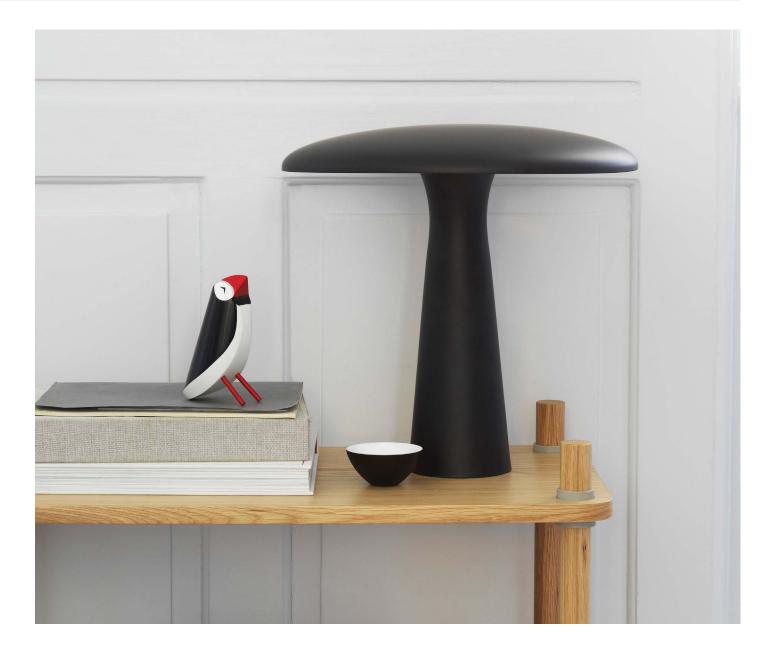

# A friendly lamp full of character

Shelter is a simple, characterful table lamp that emits a cosy light onto its surroundings. The conical shape of its base and the rounded shade provide a soft and friendly feel adding a delightful contrast to the clean and sharp lines of the lamp. Shelter was designed by the Danish design duo HolmbäckNordentoft.

#### Description

Shelter is a simple, characterful lamp that emits a cozy light onto its surroundings. The white inner side of the shade provides a reflective effect while its wide, curved shape goes to direct the light making it pleasant and anti-dazzling.

#### Construction

Shelter is built up with a shade that rests on a threearmed steel construction on the base. The cable comes out smoothly through a shape detail of the base.