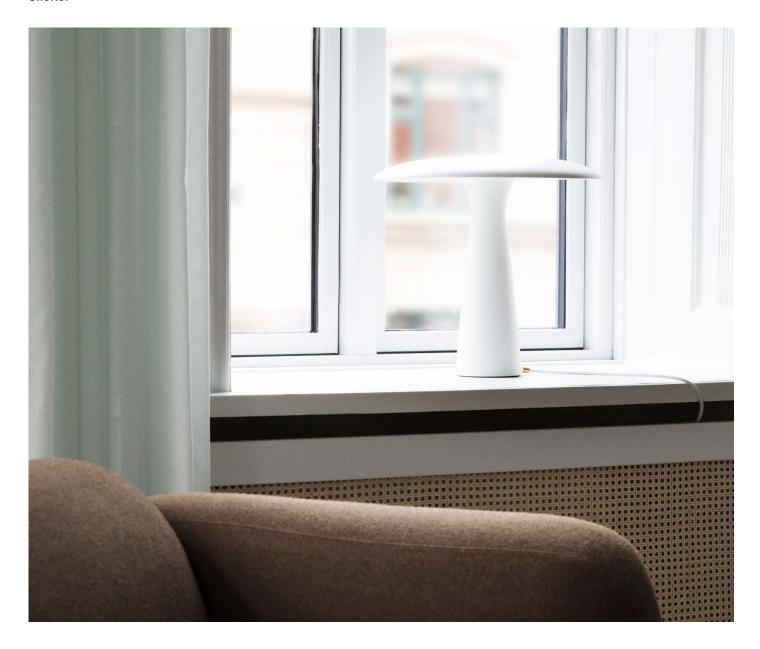

# A friendly lamp full of character

Shelter is a simple, characterful table lamp that emits a cosy light onto its surroundings. The conical shape of its base and the rounded shade provide a soft and friendly feel adding a delightful contrast to the clean and sharp lines of the lamp. Shelter was designed by the Danish design duo HolmbäckNordentoft.

#### Description

Shelter is a simple, characterful lamp that emits a cozy light onto its surroundings. The white inner side of the shade provides a reflective effect while its wide, curved shape goes to direct the light making it pleasant and anti-dazzling.