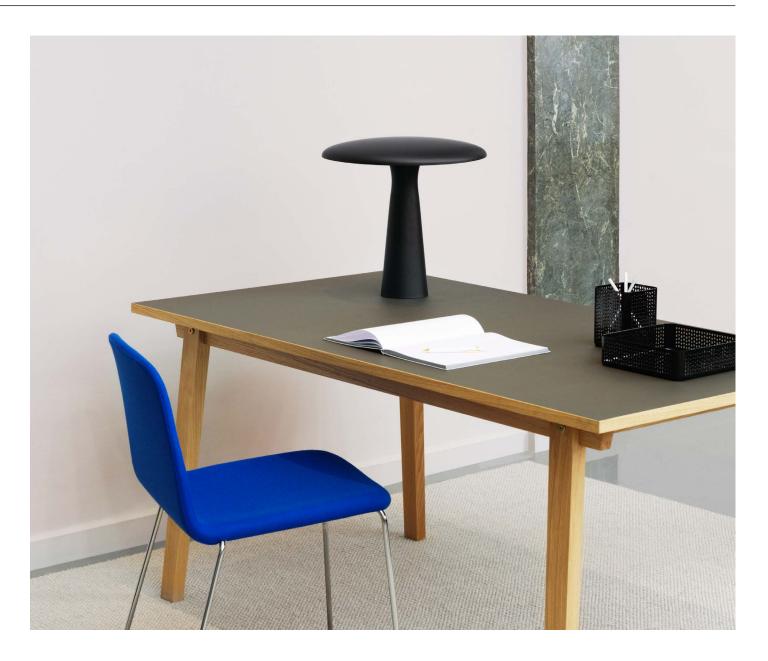

# A friendly lamp full of character

Shelter is a simple, characterful table lamp that emits a cosy light onto its surroundings. The conical shape of its base and the rounded shade provide a soft and friendly feel adding a delightful contrast to the clean and sharp lines of the lamp. Shelter was designed by the Danish design duo HolmbäckNordentoft.

#### Description

Shelter is a simple, characterful lamp that emits a cozy light onto its surroundings. The white inner side of the shade provides a reflective effect while its wide, curved shape goes to direct the light making it pleasant and anti-dazzling.