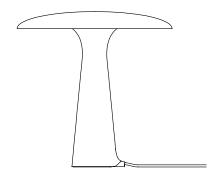

### **Collection Overview**

Shelter table lamp H: 41 x Ø41 cm

normann

#### Construction

Shelter is built up with a shade that rests on a threearmed steel construction on the base. The cable comes out smoothly through a shape detail of the base.