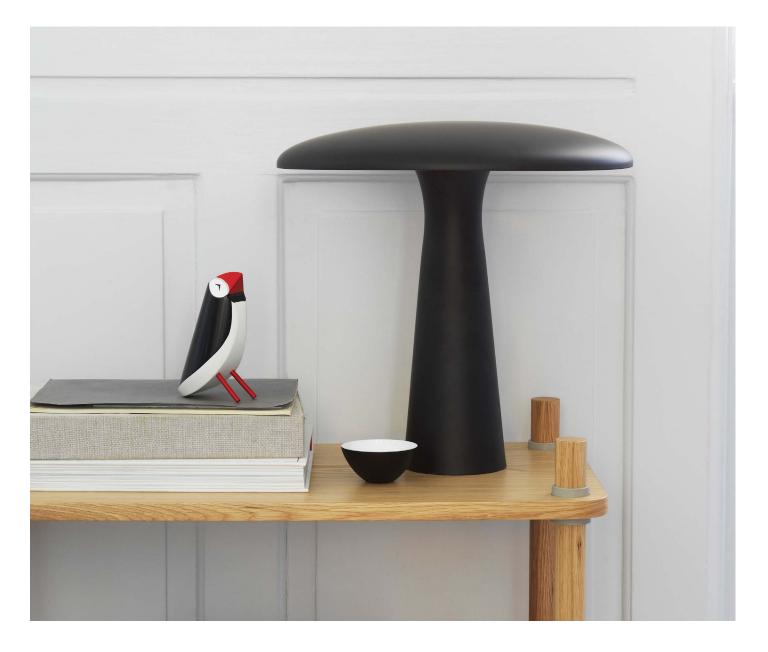

# A friendly lamp full of character

Shelter is a simple, characterful table lamp that emits a cosy light onto its surroundings. The conical shape of its base and the rounded shade provide a soft and friendly feel adding a delightful contrast to the clean and sharp lines of the lamp. Shelter was designed by the Danish design duo HolmbäckNordentoft.

#### Description

Shelter is a simple, characterful lamp that emits a cozy light onto its surroundings. The white inner side of the shade provides a reflective effect while its wide, curved shape goes to direct the light making it pleasant and anti-dazzling.

#### Construction

Shelter is built up with a shade that rests on a threearmed steel construction on the base. The cable comes out smoothly through a shape detail of the base.