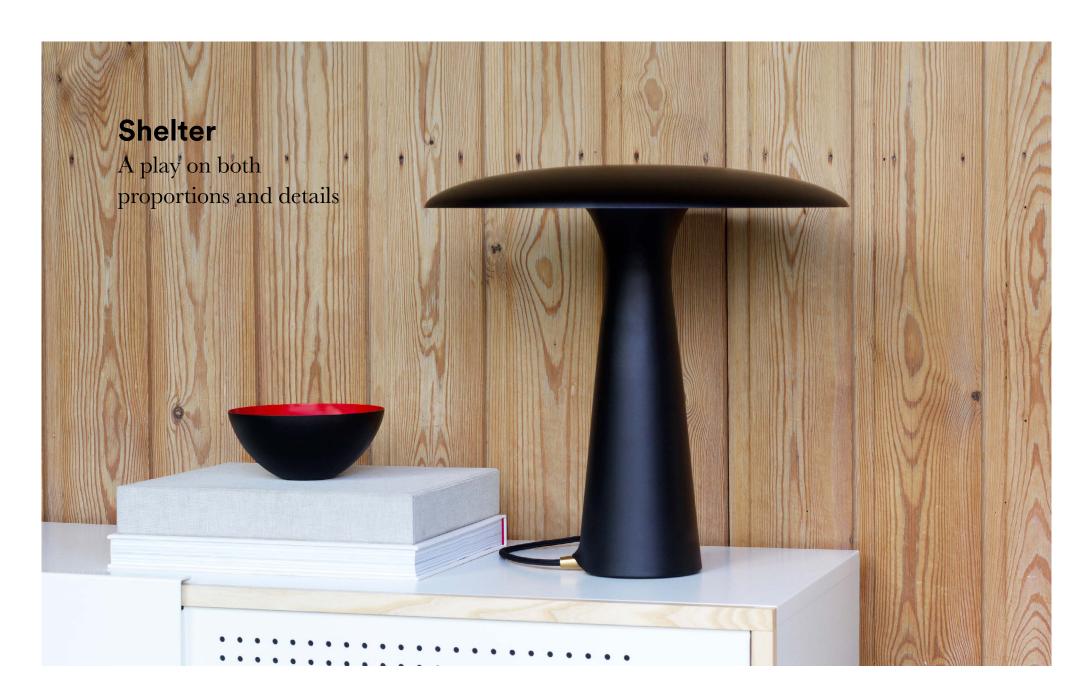

# A friendly lamp full of character

Shelter is a simple, characterful table lamp that emits a cosy light onto its surroundings. The conical shape of its base and the rounded shade provide a soft and friendly feel adding a delightful contrast to the clean and sharp lines of the lamp. Shelter was designed by the Danish design duo HolmbäckNordentoft.

#### Description

Shelter is a simple, characterful lamp that emits a cozy light onto its surroundings. The white inner side of the shade provides a reflective effect while its wide, curved shape goes to direct the light making it pleasant and anti-dazzling.

#### Construction

Shelter is built up with a shade that rests on a threearmed steel construction on the base. The cable comes out smoothly through a shape detail of the base.