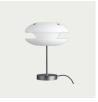

## SPECIFICATIONS

Cord length: 400 cm Cord colour: Black Plug: EU plug included Socket: E14 Dimmer Switch

Inspired by the concentric shapes of a Yoyo, the Yoyo lamps are characterized by two circular opal glass shades placed opposite each other creating different layers to obscure the light source. A single layer glass ensures a bright illumination of the ceiling, while a double layer glass creates a warm and inviting atmosphere below the lamp. The translucent lampshades are elegantly mounted in an industrial metal fixture. The Yoyo collection features a table and a floor lamp.

TABLE LAMP