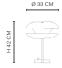

Follow care instruction on norr11.com/professionals

## WEIGHT

Nett Weight: 4,8 kg Gross Weight: 6,6 kg

## PACKAGING DIMENSIONS

W 43 cm / D 43 cm / H 59 cm

## SPECIFICATIONS

Cord length: 400 cm Cord colour: Black Plug: EU plug included Socket: E14 Dimmer Switch



Inspired by the concentric shapes of a Yoyo, the Yoyo lamps are characterized by two circular opal glass shades placed opposite each other creating different layers to obscure the light source. A single layer glass ensures a bright illumination of the ceiling, while a double layer glass creates a warm and inviting atmosphere below the lamp. The translucent lampshades are elegantly mounted in an industrial metal fixture. The Yoyo collection features a table and a floor lamp.



TABLE LAMP

## DIMENSIONS

Ø 33 cm / H 42 cm