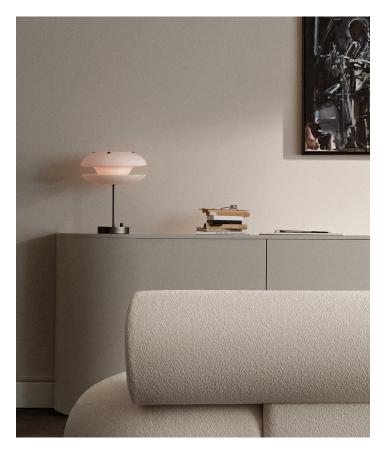

## SPECIFICATIONS

Cord length: 400 cm Cord colour: Black Plug: EU plug included Socket: E14 Dimmer Switch

Inspired by the concentric shapes of a Yoyo, the Yoyo lamps are characterized by two circular opal glass shades placed opposite each other creating different layers to obscure the light source. A single layer glass ensures a bright illumination of the ceiling, while a double layer glass creates a warm and inviting atmosphere below the lamp. The translucent lampshades are elegantly mounted in an industrial metal fixture. The Yoyo collection features a table and a floor lamp.

TABLE LAMP