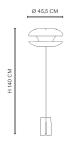

6,1 kg

Box 2

Nett Weight: 13,6 kg Gross Weight: 15,4 kg

# PACKAGING DIMENSIONS

Box 1

W 55 cm / D 56 cm / H 39 cm

Box 2

W 142 cm / D 26 cm / H 26 cm

# **SPECIFICATIONS**

Cord length: 400 cm Cord colour: Black Plug: EU plug included Socket: E14

Dimmer Switch



Inspired by the concentric shapes of a Yoyo, the Yoyo lamps are characterized by two circular opal glass shades placed opposite each other creating different layers to obscure the light source. A single layer glass ensures a bright illumination of the ceiling, while a double layer glass creates a warm and inviting atmosphere below the lamp. The translucent lampshades are elegantly mounted in an industrial metal fixture. The Yoyo collection features a table and a floor lamp.



FLOOR LAMP

# DIMENSIONS

Ø 45,5 cm / H 140 cm