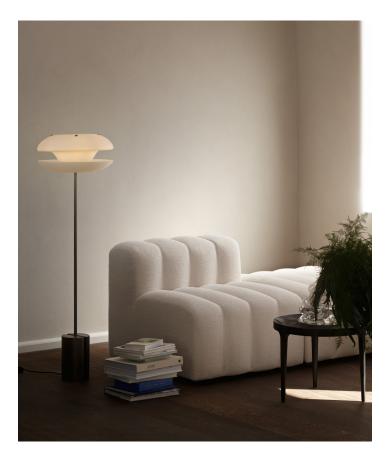

# **SPECIFICATIONS**

Cord length: 400 cm Cord colour: Black Plug: EU plug included Socket: E14

Dimmer Switch

Inspired by the concentric shapes of a Yoyo, the Yoyo lamps are characterized by two circular opal glass shades placed opposite each other creating different layers to obscure the light source. A single layer glass ensures a bright illumination of the ceiling, while a double layer glass creates a warm and inviting atmosphere below the lamp. The translucent lampshades are elegantly mounted in an industrial metal fixture. The Yoyo collection features a table and a floor lamp.

FLOOR LAMP