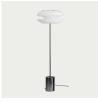

# **SPECIFICATIONS**

Cord length: 400 cm Cord colour: Black Plug: EU plug included Socket: E14

Dimmer Switch

Inspired by the concentric shapes of a Yoyo, the Yoyo lamps are characterized by two circular opal glass shades placed opposite each other creating different layers to obscure the light source. A single layer glass ensures a bright illumination of the ceiling, while a double layer glass creates a warm and inviting atmosphere below the lamp. The translucent lampshades are elegantly mounted in an industrial metal fixture. The Yoyo collection features a table and a floor lamp.

FLOOR LAMP