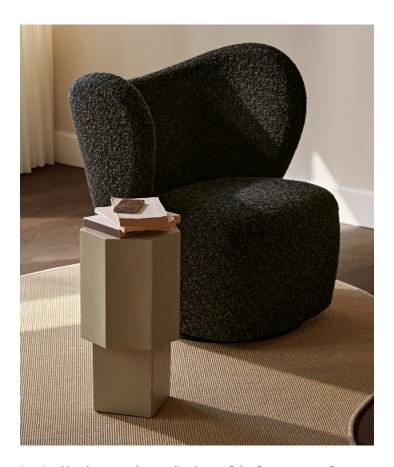

## PACKAGING DIMENSIONS

W 34 cm / D 34 cm / H 60 cm

Inspired by the natural crystalic shape of the Quartz stone, Quartz changes its appearance when seen from different angles. Quartz is a versatile stone-like object, suitable as a side table, podium or sculpture. Quartz is cast in lightweight fiber concrete with a unique and tactile surface texture.

# DIMENSIONS

Ø 25 cm / H 50 cm

Ø 25 CM