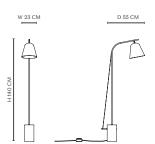

# PACKAGING DIMENSIONS

Line One

W 23 cm / D 55 cm / H 140 cm

Line Two

W 37,5 cm / D 95 cm / H 168 cm

DIMENSIONS

Line One

W 23 cm / D 55 cm / H 140 cm

Line Two W 37,5 cm / D 95 cm / H 168 cm