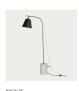

# LINE FLOOR LAMP — 20

RUNE KRØJGAARD & KNUT BENDIK HUMLEVIK

# SPECIFICATIONS

Plug: Included

Cord length: 400 cm

Cord Colour: White or Black

Supplied with dimmer switch

Line One: Socket E14

Line Two: Socket E27

The Line Lamp is handmade with a genuine marble base, giving the lamp a solid foundation. The base and the aluminium lampshade are connected with a brass rod. The Line Series is inspired by the 40's Film Noir. The characteristics from this particular era are depicted through rawness, the clear silhouette, clean lines and a gentle light.