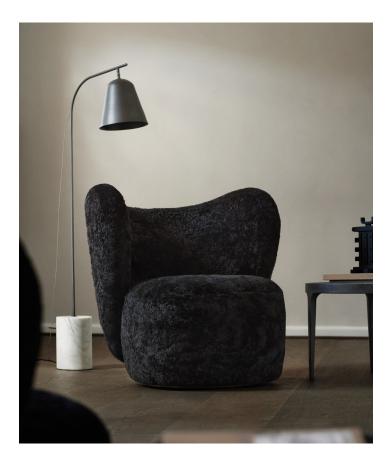

# SPECIFICATIONS

Plug: Included

Cord length: 400 cm

Cord Colour: White or Black

Supplied with dimmer switch

Line One: Socket E14

Line Two: Socket E27

The Line Lamp is handmade with a genuine marble base, giving the lamp a solid foundation. The base and the aluminium lampshade are connected with a brass rod. The Line Series is inspired by the 40's Film Noir. The characteristics from this particular era are depicted through rawness, the clear silhouette, clean lines and a gentle light.

DIMENSIONS

Line One

W 23 cm / D 55 cm / H 140 cm

Line Two W 37,5 cm / D 95 cm / H 168 cm