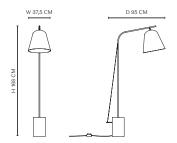

# PACKAGING DIMENSIONS

Line One

W 23 cm / D 55 cm / H 140 cm

Line Two

W 37,5 cm / D 95 cm / H 168 cm

DIMENSIONS

Line One

W 23 cm / D 55 cm / H 140 cm

Line Two W 37,5 cm / D 95 cm / H 168 cm