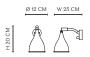

DIMENSIONS

W 33 cm / D 30 cm / H 23 cm

#### SPECIFICATIONS

Cable Length: 200 cm Cord type: Black fabric Plug: Not included Ceiling cup: Included Socket E27



Le Six is a modern lamp collection based on a minimalistic principle of one single lampshade adaptable for every lamp. The curved design of the lampshade is inspired by lamps from the 1920s Art Nouveau in a reinterpreted Scandinavian context. The characteristic trumpet shape is designed in order to create a lampshade with optimum light scattering, which is easily adjusted in any direction. This makes Le Six a very versatile lamp fitting perfectly into every room of the house, offices, hotels or restaurants. Le Six is availble in different variations of color and lamp type.



WALL LAMP

**DIMENSIONS** Ø 12 CM / W 25 cm / H 20 cm