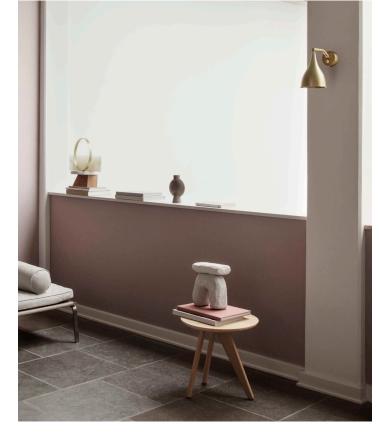

#### SPECIFICATIONS

Cable Length: 200 cm Cord type: Black fabric Plug: Not included Ceiling cup: Included Socket E27

Le Six is a modern lamp collection based on a minimalistic principle of one single lampshade adaptable for every lamp. The curved design of the lampshade is inspired by lamps from the 1920s Art Nouveau in a reinterpreted Scandinavian context. The characteristic trumpet shape is designed in order to create a lampshade with optimum light scattering, which is easily adjusted in any direction. This makes Le Six a very versatile lamp fitting perfectly into every room of the house, offices, hotels or restaurants. Le Six is availble in different variations of color and lamp type.