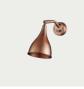

#### SPECIFICATIONS

Cable Length: 200 cm Cord type: Black fabric Plug: Not included Ceiling cup: Included Socket E27

Le Six is a modern lamp collection based on a minimalistic principle of one single lampshade adaptable for every lamp. The curved design of the lampshade is inspired by lamps from the 1920s Art Nouveau in a reinterpreted Scandinavian context. The characteristic trumpet shape is designed in order to create a lampshade with optimum light scattering, which is easily adjusted in any direction. This makes Le Six a very versatile lamp fitting perfectly into every room of the house, offices, hotels or restaurants. Le Six is availble in different variations of color and lamp type.