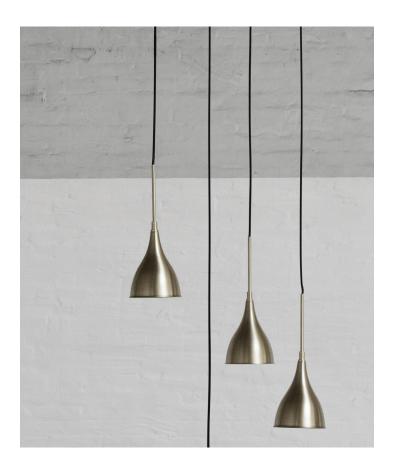

# LE SIX PENDANT

KRISTIAN SOFUS HANSEN & TOMMY HYLDAHL

## VARIATIONS

Brass

Black

Oxidized

# SPECIFICATIONS

Cable Length: 200 cm Cord type: Black fabric Plug: Not included Ceiling cup: Included Socket E27

Le Six is a modern lamp collection based on a minimalistic principle of one single lampshade adaptable for every lamp. The curved design of the lampshade is inspired by lamps from the 1920s Art Nouveau in a reinterpreted Scandinavian context. The characteristic trumpet shape is designed in order to create a lampshade with optimum light scattering, which is easily adjusted in any direction. This makes Le Six a very versatile lamp fitting perfectly into every room of the house, offices, hotels or restaurants. Le Six is available in different variations of color and lamp type.

PENDANT