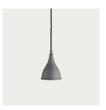

# LE SIX PENDANT

KRISTIAN SOFUS HANSEN & TOMMY HYLDAHL

## VARIATIONS

Brass

Black

Oxidized

# SPECIFICATIONS

Cable Length: 200 cm Cord type: Black fabric Plug: Not included Ceiling cup: Included Socket E27

Le Six is a modern lamp collection based on a minimalistic principle of one single lampshade adaptable for every lamp. The curved design of the lampshade is inspired by lamps from the 1920s Art Nouveau in a reinterpreted Scandinavian context. The characteristic trumpet shape is designed in order to create a lampshade with optimum light scattering, which is easily adjusted in any direction. This makes Le Six a very versatile lamp fitting perfectly into every room of the house, offices, hotels or restaurants. Le Six is available in different variations of color and lamp type.

PENDANT