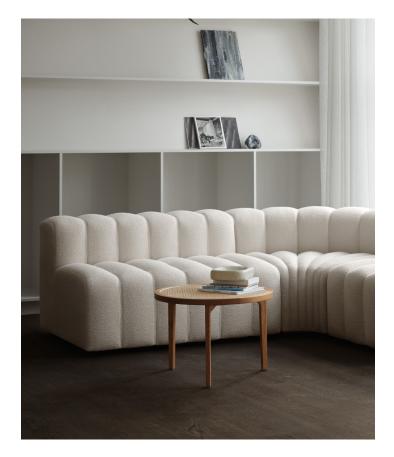

The Le Roi Coffee Table is constructed as a frame geometry of solid oak, with inlaid natural French rattan mounted after traditional methods. The tactile French rattan creates translucent surfaces highlighting the beautiful and simple construction.