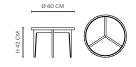

## **LE ROI TABLE**

\_\_\_\_ 2018

KRISTIAN SOFUS HANSEN & TOMMY HYLDAHL

YEAR 2018

ENVIRONMENT

Indoor

CATEGORY Tables

MADE IN Poland

## MATERIAL

Made from FSC certified solid oak with inlaid natural French rattan. Coated with water-based clear lacquer.

## VARIATIONS

Natural Oak Dark Smoked Oak

CARE

Follow care instruction on norr11.com/professionals

WEIGHT

Nett Weight: 2,7 kg Gross Weight: 5,6 kg

PACKAGING DIMENSIONS

W 67 cm / D 67 cm / H 49 cm



The Le Roi Coffee Table is constructed as a frame geometry of solid oak, with inlaid natural French rattan mounted after traditional methods. The tactile French rattan creates translucent surfaces highlighting the beautiful and simple construction.



NATURAL

DARK SMOKED

DIMENSIONS Ø 60 cm / H 42 cm