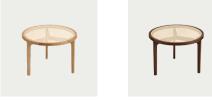

## VARIATIONS

Natural Oak Dark Smoked Oak

CARE

Follow care instruction on norr11.com/professionals

WEIGHT

Nett Weight: 2,7 kg Gross Weight: 5,6 kg

PACKAGING DIMENSIONS

W 67 cm / D 67 cm / H 49 cm

NATURAL

DARK SMOKED

DIMENSIONS Ø 60 cm / H 42 cm