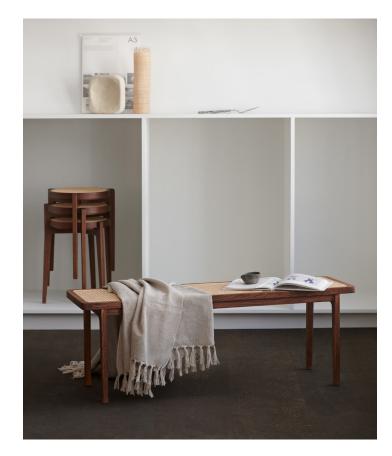

## LE ROI BENCH —

2018

KRISTIAN SOFUS HANSEN & TOMMY HYLDAHL

**YEAR** 2018

ENVIROMENT

Indoor

CATEGORY Seating

MADE IN Poland

## MATERIAL

Made from FSC certified solid oak with inlaid natural French rattan.Coated with water-based clear lacquer.

Named after the French word for "King", Le Roi Bench is made of solid oak with inlaid natural French rattan. Inspired by the French colonial style furniture the Le Roi Bench is both timeless and functional. It works equally well as a coffee table in a living room or a bench in an entryway or bedroom.