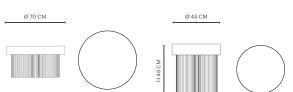

| Gross Weight: 26,0 kg |

| Тор                   | Тор                   |
|-----------------------|-----------------------|
| Nett Weight: 12,5 kg  | Nett Weight: 6,5 kg   |
| Gross Weight: 25,0 kg | Gross Weight: 11,0 kg |

## PACKAGING DIMENSIONS

Low

Base: W 97 cm / D 35 cm / H 44,5 cm Top: W 73 cm / D 73 cm / H 25,5 cm

Tall Base: W 80 cm / D 79 cm / H 20 cm Top: W 53 cm / D 53 cm / H 20 cm



Gear is a collection of sculptural coffee tables, inspired by Ancient Greek columns. Gear is designed as a simplified block-like structure with three riffled legs, adding a refined detail to the voluminous design. Gear Table comes in two sizes. The table is hand painted, adding a unique surface texture to each table.



EARTH

CHALK

DIMENSIONS Low

Ø 70 cm / H 37 cm

Tall Ø 45 cm / H 48 cm