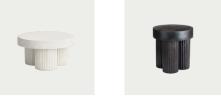

## VARIATIONS

Chalk Earth

CARE Follow care instruction on norr11.com/professionals

## PACKAGING DIMENSIONS

Low

Base: W 97 cm / D 35 cm / H 44,5 cm Top: W 73 cm / D 73 cm / H 25,5 cm

Tall Base: W 80 cm / D 79 cm / H 20 cm Top: W 53 cm / D 53 cm / H 20 cm

Gear is a collection of sculptural coffee tables, inspired by Ancient Greek columns. Gear is designed as a simplified block-like structure with three riffled legs, adding a refined detail to the voluminous design. Gear Table comes in two sizes. The table is hand painted, adding a unique surface texture to each table.