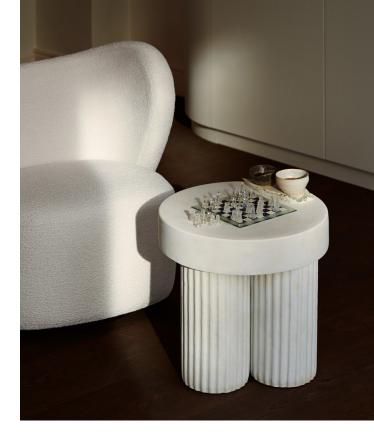

## PACKAGING DIMENSIONS

Low

Base: W 97 cm / D 35 cm / H 44,5 cm Top: W 73 cm / D 73 cm / H 25,5 cm

Tall Base: W 80 cm / D 79 cm / H 20 cm Top: W 53 cm / D 53 cm / H 20 cm

Gear is a collection of sculptural coffee tables, inspired by Ancient Greek columns. Gear is designed as a simplified block-like structure with three riffled legs, adding a refined detail to the voluminous design. Gear Table comes in two sizes. The table is hand painted, adding a unique surface texture to each table.

EARTH

CHALK

DIMENSIONS Low

Ø 70 cm / H 37 cm

Tall Ø 45 cm / H 48 cm