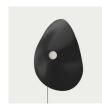

# FUJI WALL LAMP -

## SPECIFICATIONS

Socket: E14 Cord length: 200 cm Cord colour: Black Watt: LED 5-8W Plug: Included

The design of the Fuji lampshade is inspired by Japan's Mount Fuji. Characterised by an exceptionally symmetrical cone with a flat slope shape, Mount Fuji has inspired artists and poets for centuries. The lampshade combines opal glass with soft organic forms to create a warm and translucent light, embracing the undulating curved shape of the metal disc.

## Fuji Wall Lamp Large W 60 cm / D 19,3 cm / H 60 cm