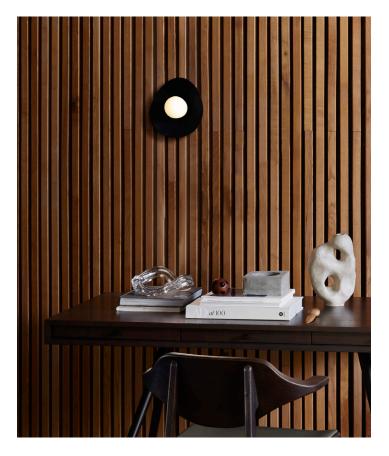

# FUJI WALL LAMP -

## SPECIFICATIONS

Socket: E14 Cord length: 200 cm Cord colour: Black Watt: LED 5-8W Plug: Included

The design of the Fuji lampshade is inspired by Japan's Mount Fuji. Characterised by an exceptionally symmetrical cone with a flat slope shape, Mount Fuji has inspired artists and poets for centuries. The lampshade combines opal glass with soft organic forms to create a warm and translucent light, embracing the undulating curved shape of the metal disc.