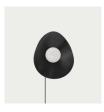

# FUJI WALL LAMP -

## SPECIFICATIONS

Socket: E14 Cord length: 200 cm Cord colour: Black Watt: LED 5-8W Plug: Included

The design of the Fuji lampshade is inspired by Japan's Mount Fuji. Characterised by an exceptionally symmetrical cone with a flat slope shape, Mount Fuji has inspired artists and poets for centuries. The lampshade combines opal glass with soft organic forms to create a warm and translucent light, embracing the undulating curved shape of the metal disc.

## DIMENSIONS

Fuji Wall Lamp Small W 22 cm / D 14,6 cm / H 22 cm

W 22 CM D14,6 CM