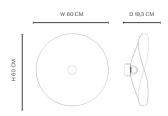

Large

Net Weight: 5,8 kg Gross Weight: 8,0 kg

## PACKAGING DIMENSIONS

## Fuji Wall Lamp Small

W 41 cm / D 41 cm / H 19 cm

## Fuji Wall Lamp Large

W 73 cm / D 73 cm / H 27 cm

## SPECIFICATIONS

Socket: E14 Cord length: 200 cm Cord colour: Black Watt: LED 5-8W Plug: Included



The design of the Fuji lampshade is inspired by Japan's Mount Fuji. Characterised by an exceptionally symmetrical cone with a flat slope shape, Mount Fuji has inspired artists and poets for centuries. The lampshade combines opal glass with soft organic forms to create a warm and translucent light, embracing the undulating curved shape of the metal disc.





SMALL

LARGE

## DIMENSIONS

Fuji Wall Lamp Small W 22 cm / D 14,6 cm / H 22 cm

W 22 CM D14,6 CM

## Fuji Wall Lamp Large W 60 cm / D 19,3 cm / H 60 cm