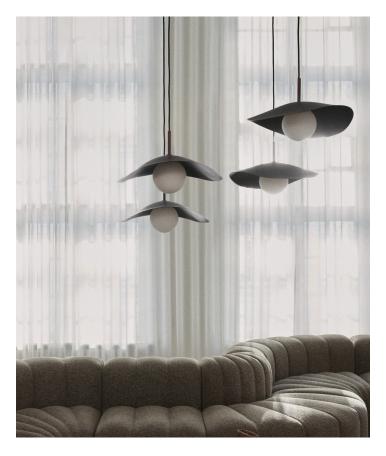

# **FUJI PENDANT**

#### **SPECIFICATIONS**

Socket: E14 Cord length: 380 cm Cord colour: Black Watt: LED 5-8W Plug: Not included Ceiling cup: Included

The design of the Fuji lampshade is inspired by Japan's Mount Fuji. Characterised by an exceptionally symmetrical cone with a flat slope shape, Mount Fuji has inspired artists and poets for centuries. The lampshade combines opal glass with soft organic forms to create a warm and translucent light, embracing the undulating curved shape of the metal disc.