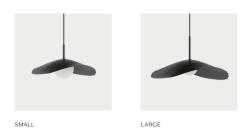

#### Fuji Pendant Small

Nett Weight: 2,1 kg Gross Weight: 3,0 kg

#### Fuji Pendant Large

Nett Weight: 5,8 kg Gross Weight: 7,9 kg

# **DIMENSIONS**

Fuji Pendant Small

Fuji Pendant Large Ø 60 cm

Ø 40 cm

2022