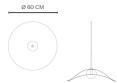

#### Fuji Pendant Small

W 46 cm / D 47 cm / H 30 cm

#### Fuji Pendant Large

W 72 cm / D 68 cm / H 28 cm

# **DIMENSIONS**

Fuji Pendant Small

Fuji Pendant Large Ø 60 cm

Ø 40 cm

2022