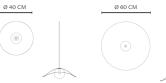

Gross Weight: 3,0 kg

#### Fuji Pendant Large

Nett Weight: 5,8 kg Gross Weight: 7,9 kg

### PACKAGING DIMENSIONS

#### Fuji Pendant Small

W 46 cm / D 47 cm / H 30 cm

#### Fuji Pendant Large

W 72 cm / D 68 cm / H 28 cm

#### **SPECIFICATIONS**

Socket: E14 Cord length: 380 cm Cord colour: Black Watt: LED 5-8W Plug: Not included Ceiling cup: Included



The design of the Fuji lampshade is inspired by Japan's Mount Fuji. Characterised by an exceptionally symmetrical cone with a flat slope shape, Mount Fuji has inspired artists and poets for centuries. The lampshade combines opal glass with soft organic forms to create a warm and translucent light, embracing the undulating curved shape of the metal disc.



# **DIMENSIONS**

Fuji Pendant Small

Fuji Pendant Large Ø 60 cm

Ø 40 cm

2022