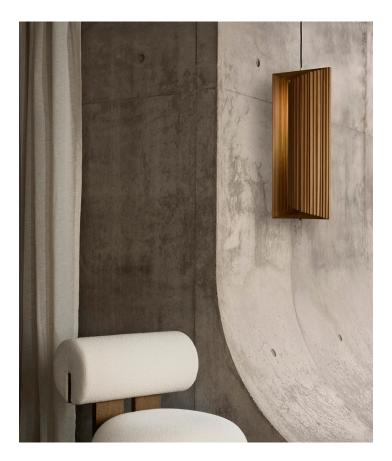

## SPECIFICATIONS

Plug: Not Included Cord length: 400 cm Cord colour: Black Ceiling cup: Not included Socket E14

Frames is a dynamic pendant which can transform from a 2-dimensional appearance to a 3-dimensional object. We live in a time where more lightning has become digitally adjustable. Frames is a manually counter reaction to the digital world. With the manual rotation you can create different light settings and change the expression of the design. In other words Frames creates a dialogue between you, the design and its natural material. Unfolded Frames creates an intimate and mute light setting while the light becomes sharp when flat packed. In the daylight the pendant appears as an aesthetic sculpture, which gives a beautiful addition to your home.