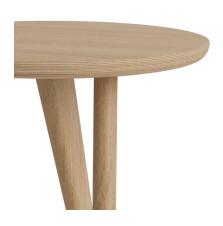

## PACKAGING DIMENSIONS

W 43 cm / D 43 cm / H 42 cm

Fin Side Table is a minimal furniture piece, designed with the intention to fit many different interior settings. Using known shapes and components from the NORR11 collection. The table has references to NORR11 classics and is designed as the perfect companion to the Mammoth and Elephant Chairs. Fin comes with a top of solid oak with round edges, making it paper-thin seen from one angle and solid from another. The table has two turned oak timber sections, contrasted by a fin-shaped leg of massive oak.

## DETAIL SHOTS

NATURAL OAK