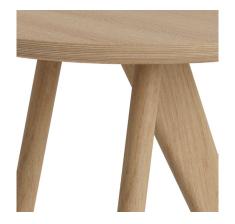

## PACKAGING DIMENSIONS

W 43 cm / D 43 cm / H 42 cm

Fin Side Table is a minimal furniture piece, designed with the intention to fit many different interior settings. Using known shapes and components from the NORR11 collection. The table has references to NORR11 classics and is designed as the perfect companion to the Mammoth and Elephant Chairs. Fin comes with a top of solid oak with round edges, making it paper-thin seen from one angle and solid from another. The table has two turned oak timber sections, contrasted by a fin-shaped leg of massive oak.

## DETAIL SHOTS

NATURAL OAK