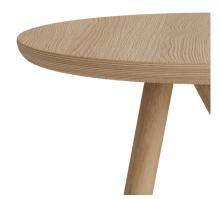

## PACKAGING DIMENSIONS

W 43 cm / D 43 cm / H 42 cm

Fin Side Table is a minimal furniture piece, designed with the intention to fit many different interior settings. Using known shapes and components from the NORR11 collection. The table has references to NORR11 classics and is designed as the perfect companion to the Mammoth and Elephant Chairs. Fin comes with a top of solid oak with round edges, making it paper-thin seen from one angle and solid from another. The table has two turned oak timber sections, contrasted by a fin-shaped leg of massive oak.

## DETAIL SHOTS

NATURAL OAK