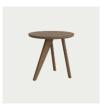

## PACKAGING DIMENSIONS

W 43 cm / D 43 cm / H 42 cm

Fin Side Table is a minimal furniture piece, designed with the intention to fit many different interior settings. Using known shapes and components from the NORR11 collection. The table has references to NORR11 classics and is designed as the perfect companion to the Mammoth and Elephant Chairs. Fin comes with a top of solid oak with round edges, making it paper-thin seen from one angle and solid from another. The table has two turned oak timber sections, contrasted by a fin-shaped leg of massive oak.

## DIMENSIONS

Ø 40 cm / H 40 cm

MO 04 MO CM