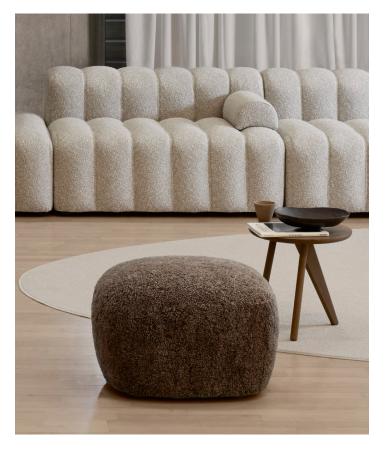

## PACKAGING DIMENSIONS

W 43 cm / D 43 cm / H 42 cm

Fin Side Table is a minimal furniture piece, designed with the intention to fit many different interior settings. Using known shapes and components from the NORR11 collection. The table has references to NORR11 classics and is designed as the perfect companion to the Mammoth and Elephant Chairs. Fin comes with a top of solid oak with round edges, making it paper-thin seen from one angle and solid from another. The table has two turned oak timber sections, contrasted by a fin-shaped leg of massive oak.

## DIMENSIONS

Ø 40 cm / H 40 cm

MO 04 MO CM