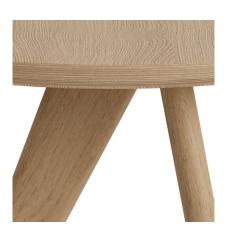

## PACKAGING DIMENSIONS

W 43 cm / D 43 cm / H 42 cm

Fin Side Table is a minimal furniture piece, designed with the intention to fit many different interior settings. Using known shapes and components from the NORR11 collection. The table has references to NORR11 classics and is designed as the perfect companion to the Mammoth and Elephant Chairs. Fin comes with a top of solid oak with round edges, making it paper-thin seen from one angle and solid from another. The table has two turned oak timber sections, contrasted by a fin-shaped leg of massive oak.

## DETAIL SHOTS

NATURAL OAK