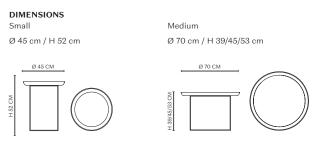

# PACKAGING DIMENSIONS

Small

W 51 cm / D 48 cm / H 30,5 cm

Medium

W 73,5 cm / D 73,5 cm / H 44 cm

Large

Base: W 96 cm / D 96 cm / H 49,5 cm Top: W 63,5 cm / D 47 cm / H 40 cm

Made of powder-coated steel, the Duke table is a multifunctional piece of furniture that comes in three different sizes. The tray top lifts easily off its base and the base can be rotated for different heights. Combining all three sizes together creates a landscape complimenting any sofa.