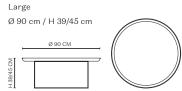

# PACKAGING DIMENSIONS

Small

W 51 cm / D 48 cm / H 30,5 cm

Medium

W 73,5 cm / D 73,5 cm / H 44 cm

Large

Base: W 96 cm / D 96 cm / H 49,5 cm Top: W 63,5 cm / D 47 cm / H 40 cm

Made of powder-coated steel, the Duke table is a multifunctional piece of furniture that comes in three different sizes. The tray top lifts easily off its base and the base can be rotated for different heights. Combining all three sizes together creates a landscape complimenting any sofa.