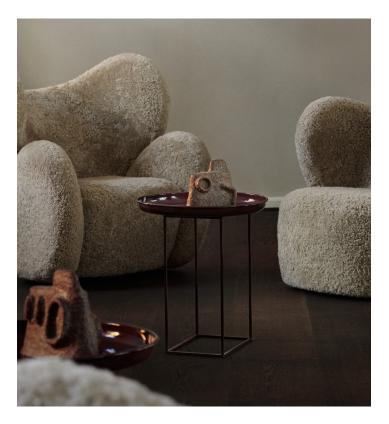

# PACKAGING DIMENSIONS

Small

W 51 cm / D 48 cm / H 30,5 cm

Medium

W 73,5 cm / D 73,5 cm / H 44 cm

Large

Base: W 96 cm / D 96 cm / H 49,5 cm Top: W 63,5 cm / D 47 cm / H 40 cm

Made of powder-coated steel, the Duke table is a multifunctional piece of furniture that comes in three different sizes. The tray top lifts easily off its base and the base can be rotated for different heights. Combining all three sizes together creates a landscape complimenting any sofa.