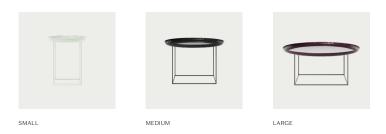

## CATEGORY

Tables

# PACKAGING DIMENSIONS

Small

W 51 cm / D 48 cm / H 30,5 cm

Medium

W 73,5 cm / D 73,5 cm / H 44 cm

Large

Base: W 96 cm / D 96 cm / H 49,5 cm Top: W 63,5 cm / D 47 cm / H 40 cm

Made of powder-coated steel, the Duke table is a multifunctional piece of furniture that comes in three different sizes. The tray top lifts easily off its base and the base can be rotated for different heights. Combining all three sizes together creates a landscape complimenting any sofa.