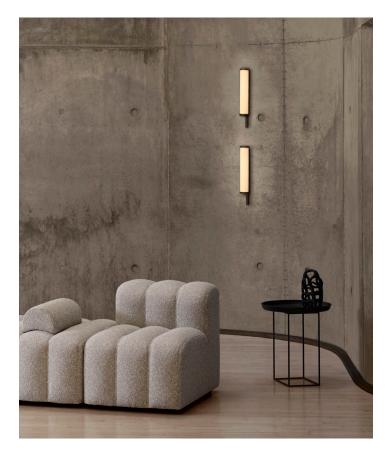

## DECO WALL LAMP — 2020

KRISTIAN SOFUS HANSEN & TOMMY HYLDAHL

**YEAR** 2020

ENVIROMENT Indoor

**CATEGORY** Lighting

MADE IN China

MATERIAL The frame is made of iron. The lampshade is made of opal glass.

**CARE** Follow care instruction on norr11.com/professionals

**WEIGHT** Nett Weight: 1,4 kg Gross Weight: 1,8 kg

PACKAGING DIMENSIONS

W 51 cm / D 16 cm / H 26 cm

The Deco collection has its origins in the cylinder wall lamps, found within the lobby and entrance halls of 1930s Art Deco buildings. Deco is a highly minimalistic and simplified lamp design, based on a sleek iron profile casing and a cylinder opal glass shade. The translucent glass shade is characterized by a fluted structure, adding a shimmering and decorative detail to the light the Deco collection comes in a wall lamp, pendant and chandelier.