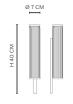

ENVIROMENT Indoor

**CATEGORY** Lighting

MADE IN China

MATERIAL The frame is made of iron. The lampshade is made of opal glass.

**CARE** Follow care instruction on norr11.com/professionals

**WEIGHT** Nett Weight: 1,4 kg Gross Weight: 1,8 kg

PACKAGING DIMENSIONS

W 51 cm / D 16 cm / H 26 cm



The Deco collection has its origins in the cylinder wall lamps, found within the lobby and entrance halls of 1930s Art Deco buildings. Deco is a highly minimalistic and simplified lamp design, based on a sleek iron profile casing and a cylinder opal glass shade. The translucent glass shade is characterized by a fluted structure, adding a shimmering and decorative detail to the light the Deco collection comes in a wall lamp, pendant and chandelier.



WALL LAMP

**DIMENSIONS** Ø 7 cm / H 40 cm