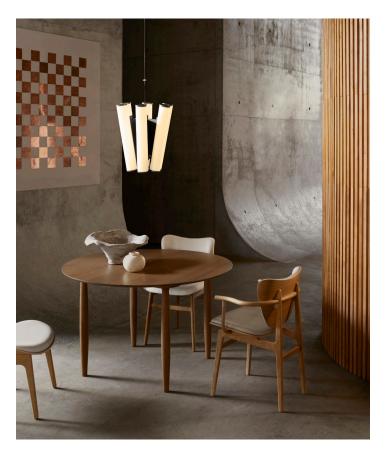

# **DECO CHANDELIER** — 201

KRISTIAN SOFUS HANSEN & TOMMY HYLDAHL

### **SPECIFICATIONS**

Ceiling cup: Included Cord length: 400 cm Cord colour: Black Plug: Not included 12x 15W - E14

The Deco collection has its origins in the cylinder wall lamps, found within the lobby and entrance halls of 1930s Art Deco buildings. Deco is a highly minimalistic and simplified lamp design, based on a sleek iron profile casing and a cylinder opal glass shade. The translucent glass shade is characterized by a fluted structure, adding a shimmering and decorative detail to the light the Deco collection comes in a wall lamp, pendant and chandelier.

CHANDELIER