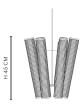

/professionals

### WEIGHT

Nett Weight: 10,8 kg Gross Weight: 13,7 kg

### PACKAGING DIMENSIONS

Box 1: W 57 cm / D 47 cm / H 47 cm Box 2: W 75 cm / D 54 cm / H 16 cm

### **SPECIFICATIONS**

Ceiling cup: Included Cord length: 400 cm Cord colour: Black Plug: Not included 12x 15W - E14



The Deco collection has its origins in the cylinder wall lamps, found within the lobby and entrance halls of 1930s Art Deco buildings. Deco is a highly minimalistic and simplified lamp design, based on a sleek iron profile casing and a cylinder opal glass shade. The translucent glass shade is characterized by a fluted structure, adding a shimmering and decorative detail to the light the Deco collection comes in a wall lamp, pendant and chandelier.



CHANDELIER

## DIMENSIONS

W 40 cm / H 45 cm

W 40 CM