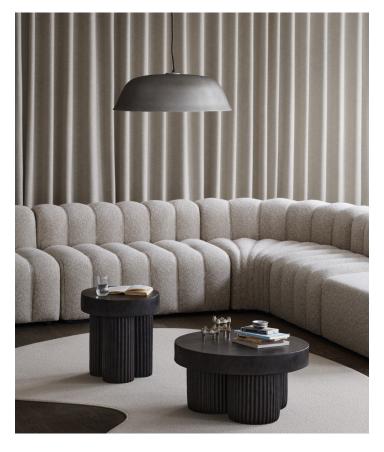

## SPECIFICATIONS

Cord length: 400 cm
Cord: Black or White
Ceiling cup: Included
Cloche One: 1x E14 socket
Cloche Two: 1x E27 socket
Cloche Three: 3x E27 socket

The Cloche series is a family of pendant lamps made of turned aluminium with a brushed brass treatment on the inside. This elegant pendant lamp is suspended with a steel wire and has a fabric-sheathed cable. The Cloche series is inspired by the French hat from the early 1900s known by the same name. The open design helps to spread a evenly light, creating a gentle atmosphere with deep shades and reflections from the brass. The Cloche series is a beautiful piece of minimalism.