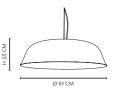

# DIMENSIONS

Cloche One Ø 21 cm / H 16 cm

Cloche Two Ø 42 cm / H 25 cm

Cloche Three Ø 81 cm / H 25 cm