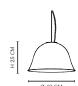

# DIMENSIONS

Cloche One Ø 21 cm / H 16 cm

Cloche Two Ø 42 cm / H 25 cm

Cloche Three Ø 81 cm / H 25 cm