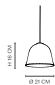

# DIMENSIONS

Cloche One Ø 21 cm / H 16 cm

Cloche Two Ø 42 cm / H 25 cm

Cloche Three Ø 81 cm / H 25 cm