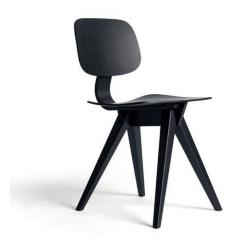

## **MOSQUITO CHAIR**

Dining Chair, designer Niko Kralj, 1953

| <b>Weights and volumes</b><br>Product weight (kg) | 5                                                          |
|---------------------------------------------------|------------------------------------------------------------|
| Nett. weight product including packaging (kg)     | 7                                                          |
| Nett. Size packaging (cm) (d $x w x h$ )          | 48 x 53 x 84                                               |
| Product weight(lb)                                | 11,0                                                       |
| Nett. weight product including packaging (lb)     | 15,4                                                       |
| Nett. Size packaging (inches) (w x d x h)         | 20,9 x 18,9 x 33,1                                         |
| Material                                          | oak or walnut plywood seat and backrest & solid wood frame |