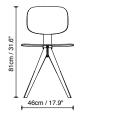

## **Product measurements**

Finishes

natural oak

natural walnut black oak

norms EN1728:2012 & EN1022:2015

Complies with level 1, according to EN16139:2013 and with reference to

vermillion red oak

oak