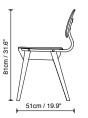

## **Product measurements**

Finishes

natural oak

natural walnut black oak

norms EN1728:2012 & EN1022:2015

Complies with level 1, according to EN16139:2013 and with reference to

vermillion red oak

oak