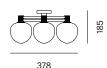

# MEMOIR CEILING 120 III

Category Ceiling

**Type of light** Diffuse

**Purpose** Ambient

Materials

3-layered opal glass Anodized aluminium

**Colours** Black Brass

Measurements W378 x D344 x H185 mm

Weight 1,0 kg

**Direction of light source** Downwards

**Light source**Three bulbs needed
Not included

Recommended bulb Philips LED 4.8 W 570 lumen

**Socket size** G9

**Max wattage** 28 W

**Canopy** Built-in