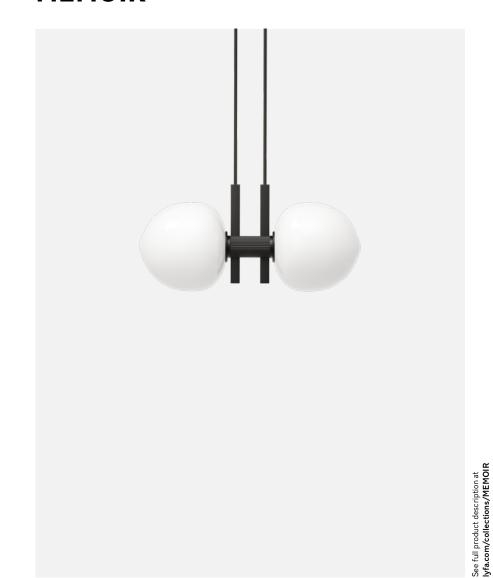

# MEMOIR PENDANT 120 II

# Category Pendant

#### Measurements W300 x D120 x H144 mm