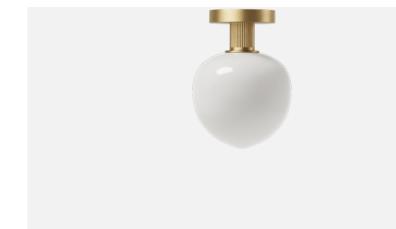

# MEMOIR CEILING 120

.

**Category** Ceiling

**Type of light** Diffuse

Purpose Ambient

**Materials** 

3-layered opal glass Anodized aluminium

Colours

Black Brass

Measurements

W120 x D120 x H168 mm

Weight

0,4 kg

Direction of light source

Downwards

Light source