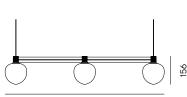

# MEMOIR PENDANT 120 SIDE BY SIDE III

887

## Measurements

W887 x D120 x H156 mm