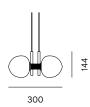

ource

One bulb needed Not included

# Recommended bulb

Philips LED 4.8 W 570 lumen

# Socket size

G9

# Max wattage

28 W

### Canopy

Black/Brass

#### Cord

Black textile BLACK White textile BRASS 6 m

# Certifications & Ratings

CE, UK-CA, WEEE, Class II and IP20



COLOURS



# **CONCEPT AND CRAFTSMANSHIP**

MEMOIR is a series that covers both pendant, wall and ceiling lamps. With the opal glass shade as the consistent element, the series comes in a wide range of configurations available in two different finishes – satin brass and matt black. The connector arm is designed to avoid any type of welding thanks to technical and modular detailing, which allows it to be connected in every model of the collection and in numerous compositions.

#### LIGHTSCAPE





# MEMOIR PENDANT 120 II



# Category Pendant

#### Type of light Diffuse

### Purpose Ambient

# **Materials**

3-layered opal glass Anodized aluminium

#### Colours

Black Brass

#### Measurements W300 x D120 x H144 mm

# Weight 0,8 kg

# Direction of light source Downwards

# Light source

Two bulbs needed Not included

# Recommended bulb

Philips LED 4.8 W 570 lumen

# Socket size

G9

# Max wattage 28 W

#### Canopy Black/Brass

Cord

Black silicone BLACK White silicone BRASS 6 m

# Certifications & Ratings

CE, UK-CA, WEEE, Class II and IP20



# **COLOURS**



#### CONCEPT AND CRAFTSMANSHIP

MEMOIR is a series that covers both pendant, wall and ceiling lamps. With the opal glass shade as the consistent element, the series comes in a wide range of configurations available in two different finishes - satin br