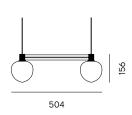

source

Two bulbs needed Not included

# Recommended bulb

Philips LED 4.8 W 570 lumen

# Socket size

G9

# Max wattage 28 W

#### Canopy Black/Brass

Cord

Black silicone BLACK White silicone BRASS 6 m

# Certifications & Ratings

CE, UK-CA, WEEE, Class II and IP20



# **COLOURS**



#### CONCEPT AND CRAFTSMANSHIP

MEMOIR is a series that covers both pendant, wall and ceiling lamps. With the opal glass shade as the consistent element, the series comes in a wide range of configurations available in two different finishes - satin brass and matt black. The connector arm is designed to avoid any type of welding thanks to technical and modular detailing, which allows it to be connected in every model of the collection and in numerous compositions.





# MEMOIR PENDANT 120 SIDE BY SIDE II



# Category

Pendant

# Type of light Diffuse

# Purpose

Ambient

# **Materials**

3-layered opal glass Anodized aluminium

#### Colours

Black Brass

## Measurements

W504 x D120 x H156 mm

# Weight

0,8 kg

## Direction of light source

Downwards

# Light source

Two bulbs needed Not included

# Recommended bulb

Philips LED 4.8 W 570 lumen

# Socket size

G9

# Max wattage

28 W

### Canopy

Black/Brass

#### Cord

Black silicone BLACK White silicone BRASS 6 m

# Certifications & Ratings

CE, UK-CA, WEEE, Class II and IP20



COLOURS



#### CONCEPT AND CRAFTSMANSHIP

MEMOIR is a series that covers both pendant, wall and ceiling lamps. With the opal glass shade as the consistent element, the series comes in a wide range of configurations available in two different finishes - satin bra