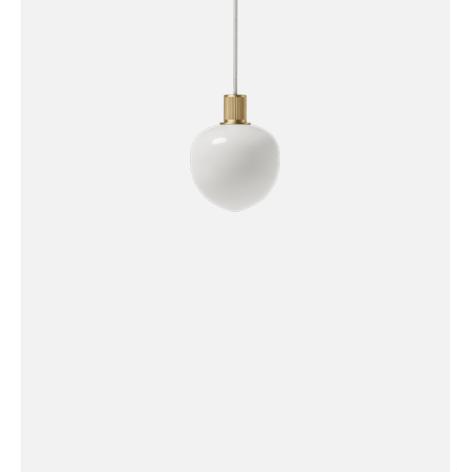

satin brass and matt black. The connector arm is designed to avoid any type of welding thanks to technical and modular detailing, which allows it to be connected in every model of the collection and in numerous compositions.

#### LIGHTSCAPE







# MEMOIR PENDANT 120



# Category

Pendant

# Type of light

Diffuse

# Purpose

Ambient

# Materials

3-layered opal glass Anodized aluminium

#### Colours

Black Brass

## Measurements

W120 x D120 x H168 mm

# Weight

0,7 kg

# Direction of light source

Downwards

# Light source

One bulb needed Not included

# Recommended bulb

Philips LED 4.8 W 570 lumen

# Socket size

G9

# Max wattage

28 W

### Canopy

Black/Brass

#### Cord

Black textile BLACK White textile BRASS 6 m

# Certifications & Ratings

CE, UK-CA, WEEE, Class II and IP20



COLOURS



# **CONCEPT AND CRAFTSMANSHIP**

MEMOIR is a series that covers both pendant, wall and ceiling lamps. With the opal glass shade as the consistent element, the series comes in a wide range of configurations available in two different finishes – satin brass and matt black. The connector arm is designed to avoid any type of welding thanks to technical and modular detailing, which allows it to be connected in every model of the collection and in numerous compositions.

#### LIGHTSCAPE





# MEMOIR PENDANT 120 II



# Category Pendant

#### Type of light Diffuse

### Purpose Ambient

# **Materials**

3-layered opal glass Anodized aluminium

#### Colours

Black Brass

#### Measurements W300 x D120 x H144 mm

# Weight 0,8 kg

# Direction of light source Downwards

# Light source

Tw