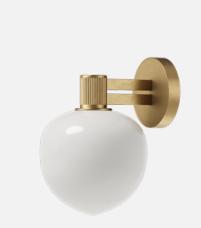

# MEMOIR WALL 120

178

120

# Category

Wall

# Type of light

Diffuse

#### Purpose

Ambient

# Materials

3-layered opal glass Anodized aluminium

#### Colours

Black Brass

## Measurements

W120 x D160 x H178 mm