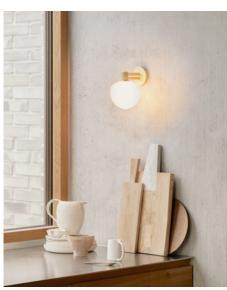

# MEMOIR WALL 120

178

120

#### **CONCEPT AND CRAFTSMANSHIP**

MEMOIR is a series that covers both pendant, wall and ceiling lamps. With the opal glass shade as the consistent element, the series comes in a wide range of configurations available in two different finishes – satin brass and matt black. The connector arm is designed to avoid any type of welding thanks to technical and modular detailing, which allows it to be connected in every model of the collection and in numerous compositions.