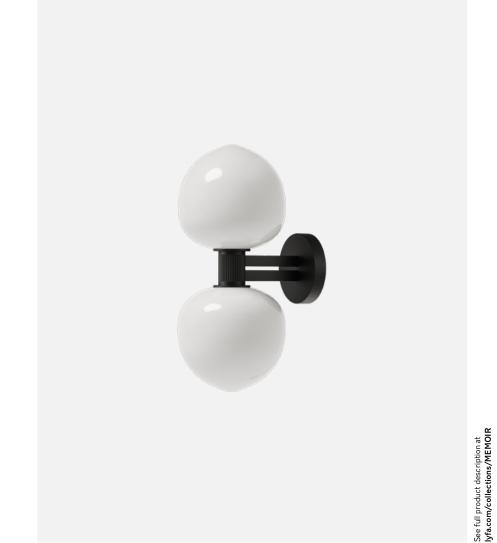

# MEMOIR WALL 120

178

120

# Category

Wall

# Type of light

Diffuse

#### Purpose

Ambient

# Materials

3-layered opal glass Anodized aluminium

#### Colours

Black Brass

## Measurements

W120 x D160 x H178 mm