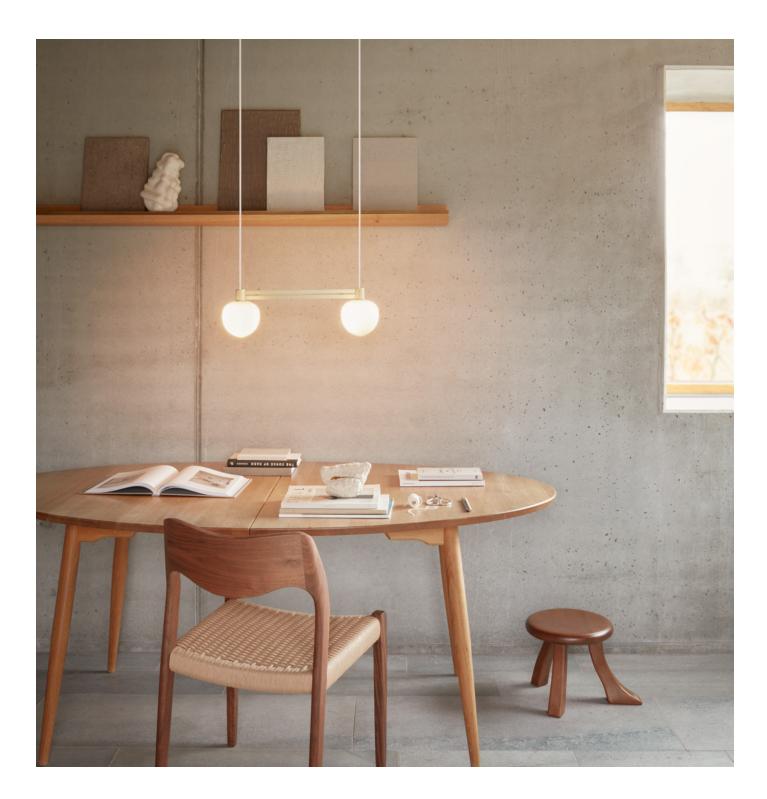

# **MEMOIR**

by GamFratesi <sup>2023</sup>

MEMOIR is a product family designed by GamFratesi based on a modern take and interpretation of the classic chandelier. At the heart of the design is the gently shaped opal glass shade that evokes a historical typology and romantic spirit. The linear metal structures compose a graphic outline that allows it to be connected in numerous compositions. The simplistic ingenuity of the MEMOIR lighting system bridges decorative details of the past and a sculptural silhouette intended for modern spaces.

#### **CONCEPT AND CRAFTSMANSHIP**

MEMOIR is a series that covers both pendant, wall and ceiling lamps. With the opal glass shade as the consistent element, the series comes in a wide range of configurations available in two different finishes – satin brass and matt black. The connector arm is designed to avoid any type of welding thanks to technical and modular detailing, which allows it to be connected in every model of the collection and in numerous compositions.