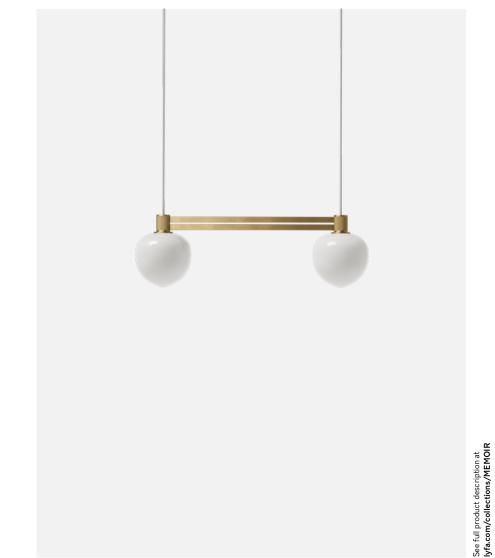

in brass and matt black. The connector arm is designed to avoid any type of welding thanks to technical and modular detailing, which allows it to be connected in every model of the collection and in numerous compositions.





# MEMOIR PENDANT 120 SIDE BY SIDE II



# Category

Pendant

# Type of light Diffuse

# Purpose

Ambient

# **Materials**

3-layered opal glass Anodized aluminium

#### Colours

Black Brass

## Measurements

W504 x D120 x H156 mm

# Weight

0,8 kg

## Direction of light source

Downwards

# Light source

Two bulbs needed Not included

# Recommended bulb

Philips LED 4.8 W 570 lumen

# Socket size

G9

# Max wattage

28 W

### Canopy

Black/Brass

#### Cord

Black silicone BLACK White silicone BRASS 6 m

# Certifications & Ratings

CE, UK-CA, WEEE, Class II and IP20



COLOURS



#### CONCEPT AND CRAFTSMANSHIP

MEMOIR is a series that covers both pendant, wall and ceiling lamps. With the opal glass shade as the consistent element, the series comes in a wide range of configurations available in two different finishes - satin brass and matt black. The connector arm is designed to avoid any type of welding thanks to technical and modular detailing, which allows it to be connected in every model of the collection and in numerous compositions.





# MEMOIR PENDANT 120 SIDE BY SIDE III



887

# Category

Pendant

# Type of light

Diffuse

# Purpose

Ambient

# Materials

3-layered opal glass Anodized aluminium

#### Colours

Black Brass

## Measurements

W887 x D120 x H156 mm

# Weight

1,3 kg

## Direction of light source

Downwards

# Light source

Three