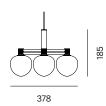

# MEMOIR CEILING 120 III

Category Ceiling

**Type of light** Diffuse

**Purpose** Ambient

Materials

3-layered opal glass Anodized aluminium

**Colours** Black Brass

Measurements W378 x D344 x H185 mm

Weight 1,0 kg

**Direction of light source** Downwards

**Light source**Three bulbs needed
Not included

Recommended bulb Philips LED 4.8 W 570 lumen

**Socket size** G9

**Max wattage** 28 W

**Canopy** Built-in