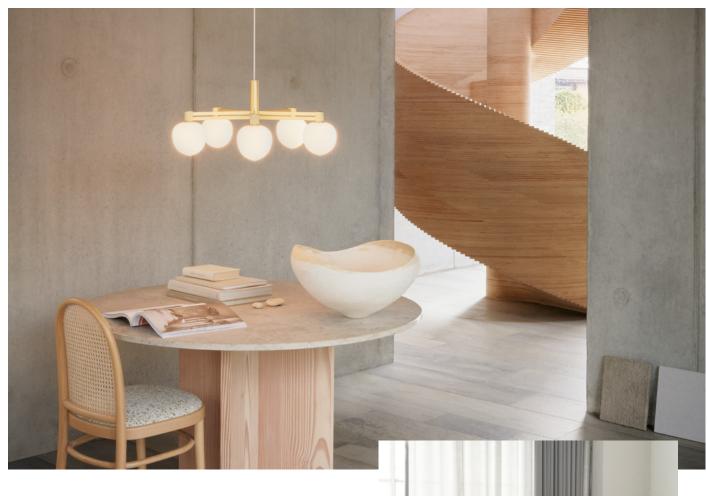

# MEMOIR CHANDELIER 120 V

Category

Chandelier

**Type of light** Diffuse

Purpose Ambient

Materials

3-layered opal glass Anodized aluminium

**Colours** Black

#### **CONCEPT AND CRAFTSMANSHIP**

MEMOIR is a series that covers both pendant, wall and ceiling lamps. With the opal glass shade as the consistent element, the series comes in a wide range of configurations available in two different finishes – satin brass and matt black. The connector arm is designed to avoid any type of welding thanks to technical and modular detailing, which allows it to be connected in every model of the collection and in numerous compositions.