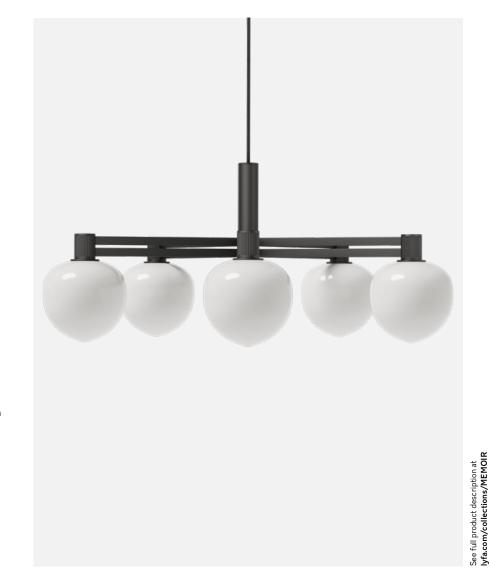

# MEMOIR CHANDELIER 120 V

Category

Chandelier

**Type of light** Diffuse

Purpose Ambient

Materials

3-layered opal glass Anodized aluminium

**Colours** Black

Brass

Measurements W594 x D570 x H263 mm

Weight 1,8 kg

**Direction of light source** Downwards

Light source

Five bulbs needed Not included

Recommended bulb

Philips LED 4.8 W 570 lumen

**Socket size** G9

**Max wattage** 28 W

Canopy

Black/Brass

Cord

Black textile BLACK White textile BRASS 6 m

Certifications & Ratings CE, UK-CA, WEEE, Class II and IP20

COLOURS