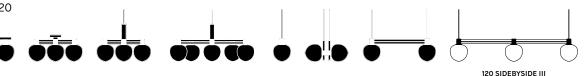

# **MEMOIR**

by GamFratesi <sup>2023</sup>

MEMOIR is a product family designed by GamFratesi based on a modern take and interpretation of the classic chandelier. At the heart of the design is the gently shaped opal glass shade that evokes a historical typology and romantic spirit. The linear metal structures compose a graphic outline that allows it to be connected in numerous compositions. The simplistic ingenuity of the MEMOIR lighting system bridges decorative details of the past and a sculptural silhouette intended for modern spaces.

#### **CONCEPT AND CRAFTSMANSHIP**

MEMOIR is a series that covers both pendant, wall and ceiling lamps. With the opal glass shade as the consistent element, the series comes in a wide range of configurations available in two different finishes – satin brass and matt black. The connector arm is designed to avoid any type of welding thanks to technical and modular detailing, which allows it to be connected in every model of the collection and in numerous compositions.