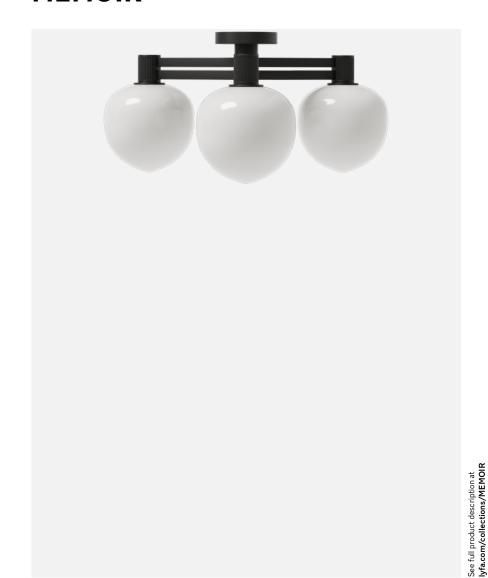

# **MEMOIR**

by GamFratesi <sup>2023</sup>

MEMOIR is a product family designed by GamFratesi based on a modern take and interpretation of the classic chandelier. At the heart of the design is the gently shaped opal glass shade that evokes a historical typology and romantic spirit. The linear metal structures compose a graphic outline that allows it to be connected in numerous compositions. The simplistic ingenuity of the MEMOIR lighting system bridges decorative details of the past and a sculptural silhouette intended for modern spaces.

# MEMOIR CEILING 120 III

Category Ceiling

**Type of light** Diffuse

**Purpose** Ambient

Materials

3-layered opal glass Anodized aluminium

**Colours** Black Brass

Measurements W378 x D344 x H185 mm

Weight 1,0 kg

**Direction of light source** Downwards

**Light source**Three bulbs needed
Not included

Recommended bulb Philips LED 4.8 W 570 lumen

**Socket size** G9

**Max wattage** 28 W

**Canopy** Built-in