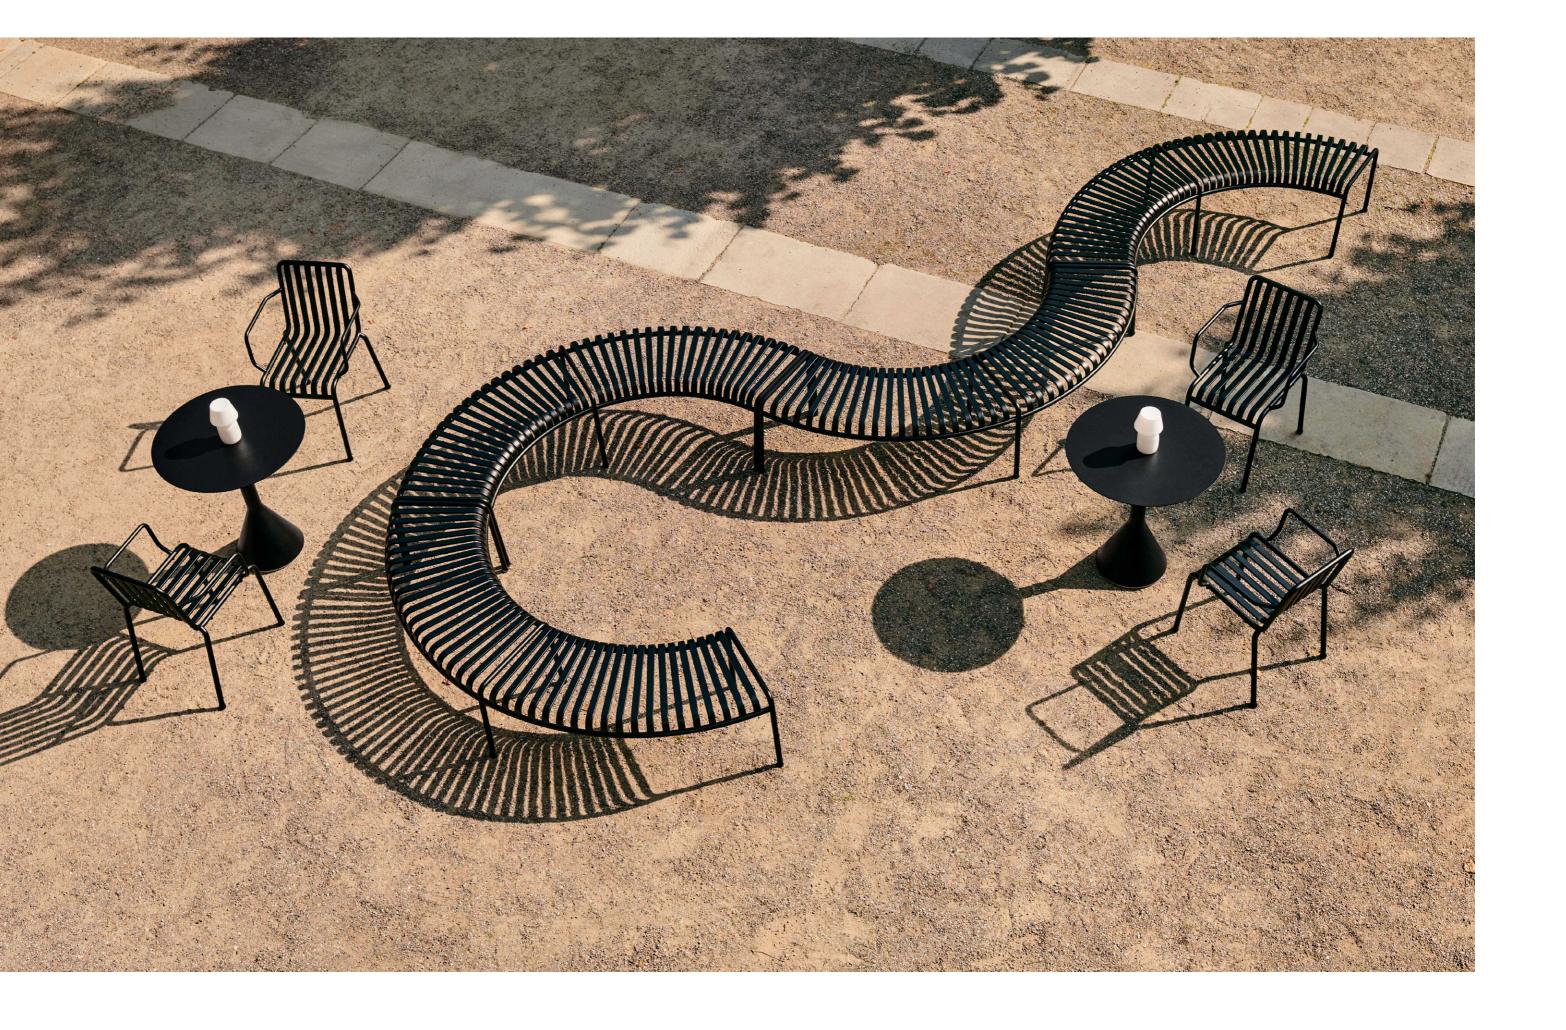

## **CONFIGURATIONS**

Combining multiple benches together gives users the opportunity to extend the available seating space and form unique configurations to suit specific functional and aesthetic requirements.

A minimum of two Park Dining Benches provides a starting point for customising different configurations.

The Park Dining Benches are connected with enclosed screws.

Palissade Park benches can be customised in many different lay-outs such as circles, waves or arcs.