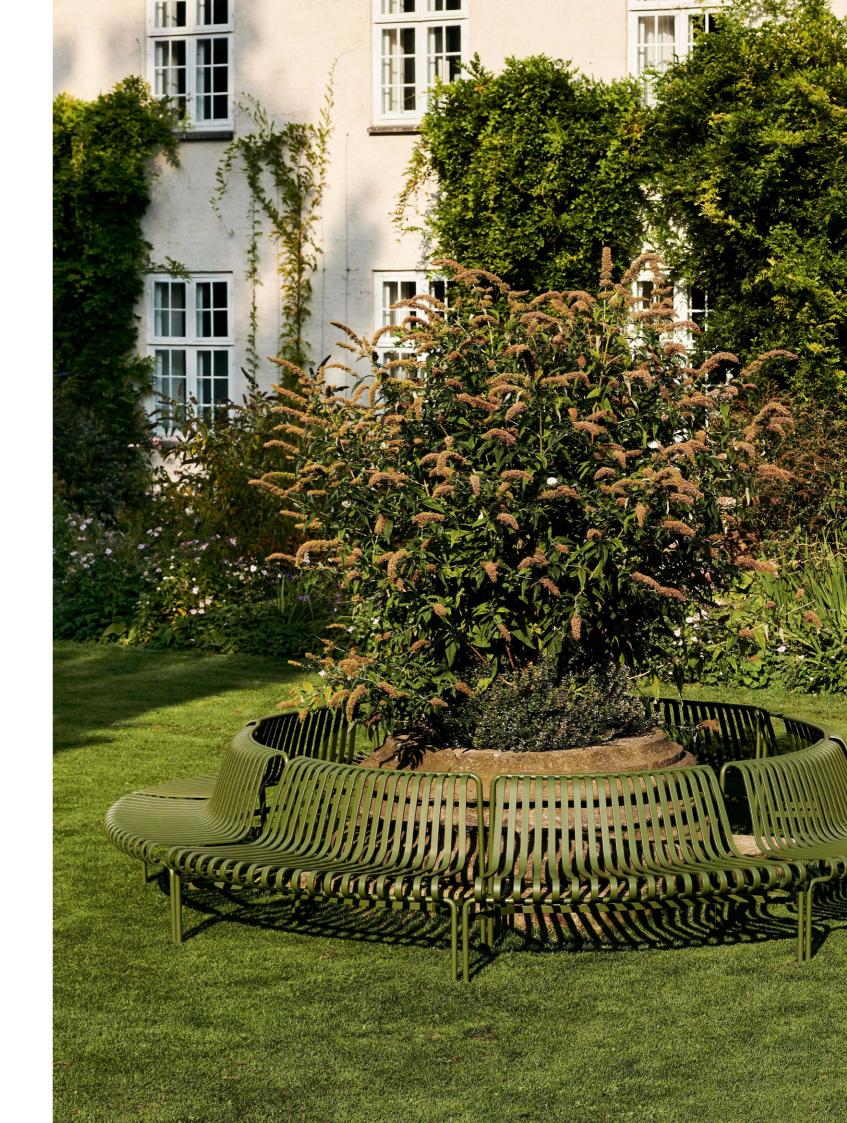

## PALISSADE PARK COLLECTION

The result of an ongoing collaboration between HAY and the Bouroullec brothers, the Palissade Park Bench and Park Dining Bench are the latest additions to the iconic Palissade outdoor furniture series. The benches were created from the desire to offer a flexible, modular seating solution for larger outdoor spaces, whilst retaining the same symmetrical idiom and visual simplicity as the rest of the series. Combining multiple benches together gives users the opportunity to extend the available seating space and form unique configurations to suit specific functional and aesthetic requirements. Designed in colour and form to integrate effortlessly into a natural landscape or urban setting, the collection suits a wide variety of larger outdoorenvironments such as gardens, parks and public spaces.

## **CONFIGURATIONS**

Combining multiple benches together gives users the opportunity to extend the available seating space and form unique configurations to suit specific functional and aesthetic requirements.

A minimum of two Park Dining Benches provides a starting point for customising different configurations.

The Park Dining Benches are connected with enclosed screws.

Palissade Park benches can be customised in many different lay-outs such as circles, waves or arcs.