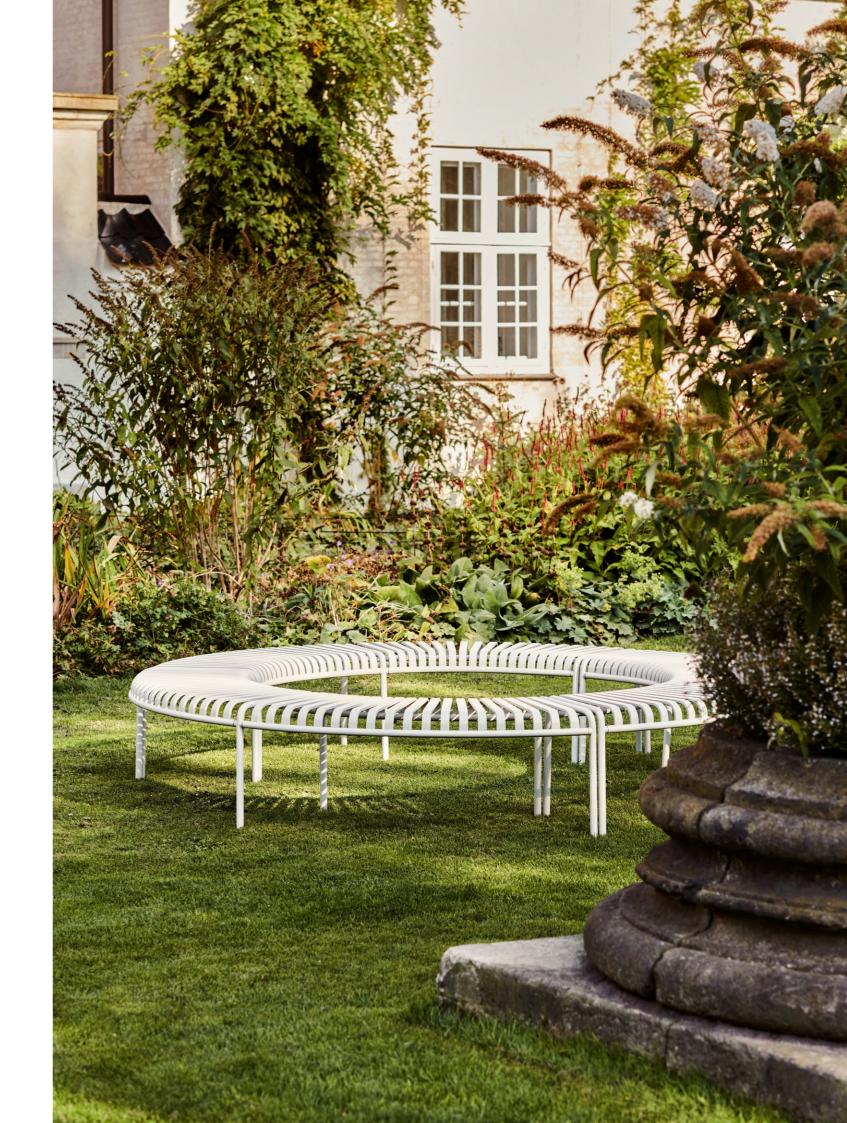

## PALISSADE PARK COLLECTION

The result of an ongoing collaboration between HAY and the Bouroullec brothers, the Palissade Park Bench and Park Dining Bench are the latest additions to the iconic Palissade outdoor furniture series. The benches were created from the desire to offer a flexible, modular seating solution for larger outdoor spaces, whilst retaining the same symmetrical idiom and visual simplicity as the rest of the series. Combining multiple benches together gives users the opportunity to extend the available seating space and form unique configurations to suit specific functional and aesthetic requirements. Designed in colour and form to integrate effortlessly into a natural landscape or urban setting, the collection suits a wide variety of larger outdoorenvironments such as gardens, parks and public spaces.

## **CONFIGURATIONS**

Combining multiple benches together gives users the opportunity to extend the available seating space and form unique configurations to suit specific functional and aesthetic requirements.

A minimum of two Park Dining Benches provides a starting point for customising different configurations.

The Park Dining Benches are connected with enclosed screws.

Palissade Park benches can be customised in many different lay-outs such as circles, waves or arcs.