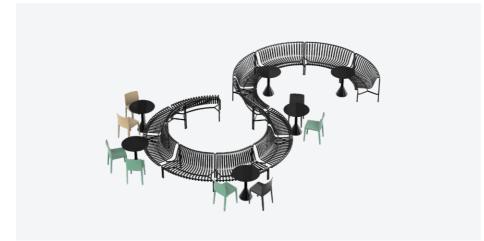

## **CONFIGURATIONS**

Combining multiple benches together gives users the opportunity to extend the available seating space and form unique configurations to suit specific functional and aesthetic requirements.

A minimum of two Park Dining Benches provides a starting point for customising different configurations.

The Park Dining Benches are connected with enclosed screws.

Palissade Park benches can be customised in many different lay-outs such as circles, waves or arcs.

Park Dining Bench | 8 x OUT | W750 x D420 cm

Park Dining Bench | 7 x IN | W420 x D420 cm

Park Dining Bench | 5 x IN | 6 x OUT | W420 x D420 cm

Park Dining Bench | 13 x IN | 8 x OUT | W1750 x D410 cm

Park Dining Bench | 5 x IN | 7 x OUT | D750 x D410 cm