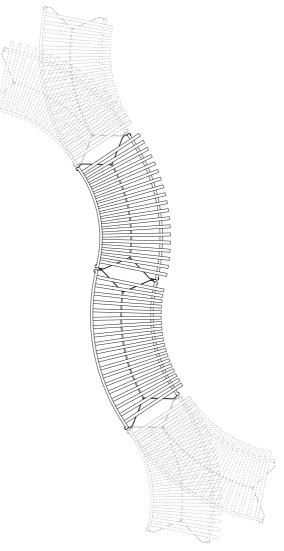

A minimum of two Park Dining Benches provides a starting point for customising different configurations.

The Park Dining Benches are connected with enclosed screws.

Palissade Park benches can be customised in many different lay-outs such as circles, waves or arcs.

Park Dining Bench | 8 x OUT | W750 x D420 cm

Park Dining Bench | 7 x IN | W420 x D420 cm

Park Dining Bench | 5 x IN | 6 x OUT | W420 x D420 cm

Park Dining Bench | 13 x IN | 8 x OUT | W1750 x D410 cm

Park Dining Bench | 5 x IN | 7 x OUT | D750 x D410 cm