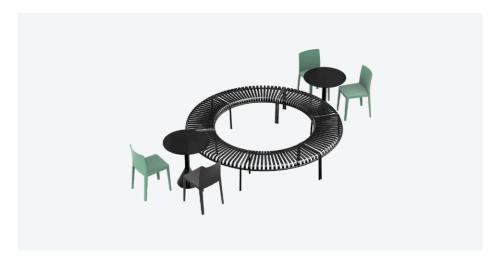

## **CONFIGURATIONS**

Combining multiple benches together gives users the opportunity to extend the available seating space and form unique configurations to suit specific functional and aesthetic requirements.

A minimum of two Park Dining Benches provides a starting point for customising different configurations.

The Park Dining Benches are connected with enclosed screws.

Palissade Park benches can be customised in many different lay-outs such as circles, waves or arcs.

Park Bench | 3 pcs. | W250 x D250 cm

Park Bench | 4 pcs. | W460 x D260 cm

Park Bench | 12 pcs. | W1200 x D380 cm

Park Bench | 6 pcs. | W1100 x D150 cm

Please use below link to download packshots, lifestyle photos and other sales material of Palissade Park collection