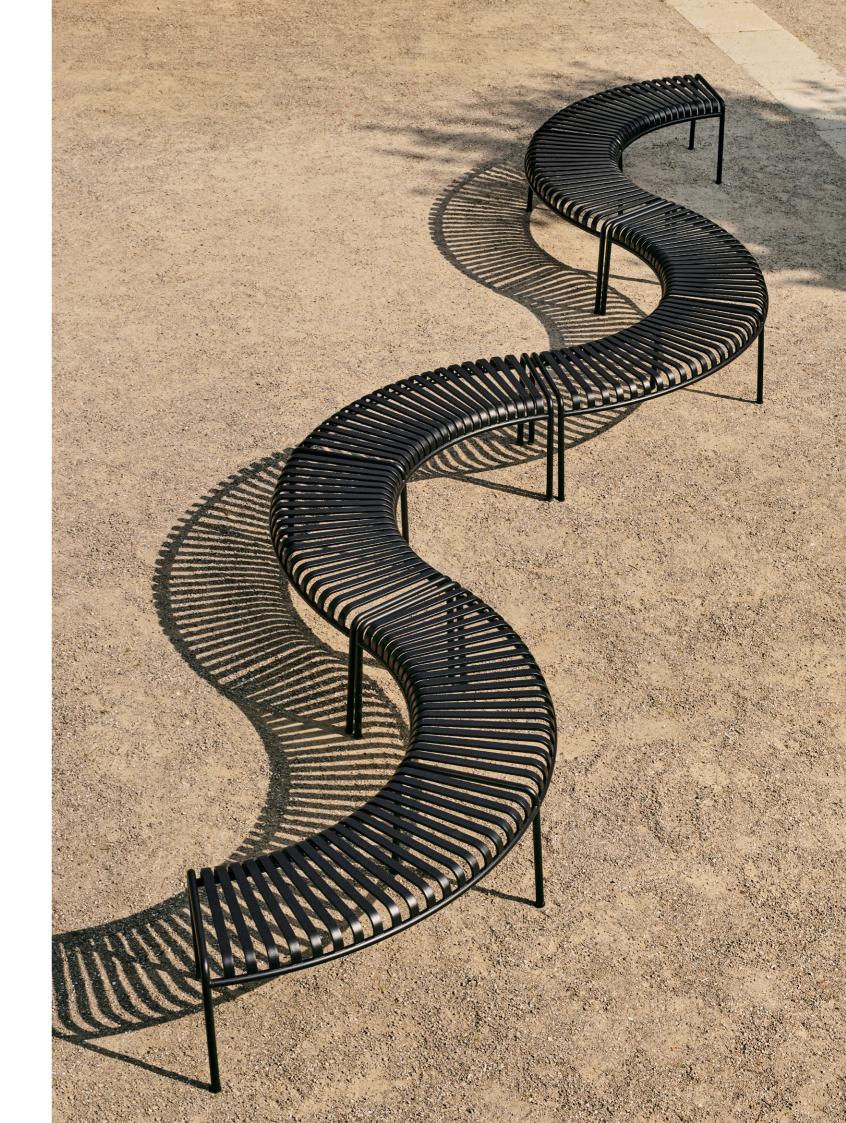

## PALISSADE PARK COLLECTION

The result of an ongoing collaboration between HAY and the Bouroullec brothers, the Palissade Park Bench and Park Dining Bench are the latest additions to the iconic Palissade outdoor furniture series. The benches were created from the desire to offer a flexible, modular seating solution for larger outdoor spaces, whilst retaining the same symmetrical idiom and visual simplicity as the rest of the series. Combining multiple benches together gives users the opportunity to extend the available seating space and form unique configurations to suit specific functional and aesthetic requirements. Designed in colour and form to integrate effortlessly into a natural landscape or urban setting, the collection suits a wide variety of larger outdoorenvironments such as gardens, parks and public spaces.

## **CONFIGURATIONS**

Combining multiple benches together gives users the opportunity to extend the available seating space and form unique configurations to suit specific functional and aesthetic requirements.

A minimum of two Park Dining Benches provides a starting point for customising different configurations.

The Park Dining Benches are connected with enclosed screws.

Palissade Park benches can be customised in many different lay-outs such as circles, waves or arcs.