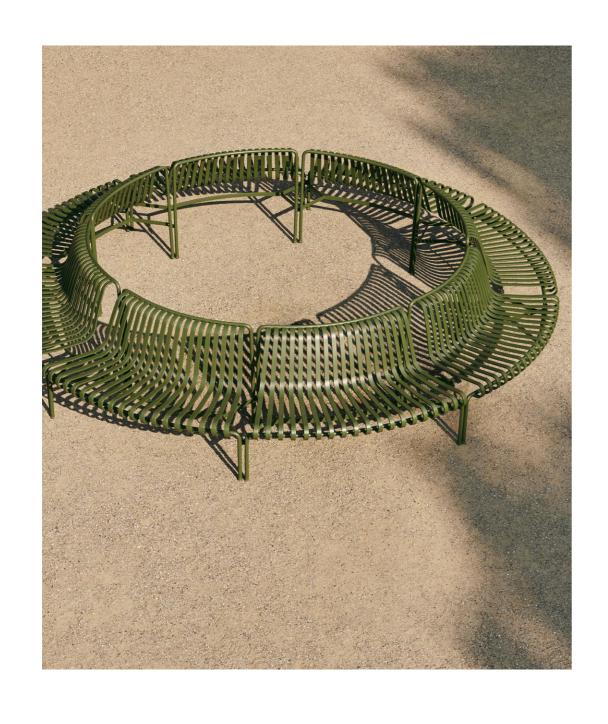

## **CONFIGURATIONS**

Combining multiple benches together gives users the opportunity to extend the available seating space and form unique configurations to suit specific functional and aesthetic requirements.

A minimum of two Park Dining Benches provides a starting point for customising different configurations.

The Park Dining Benches are connected with enclosed screws.

Palissade Park benches can be customised in many different lay-outs such as circles, waves or arcs.