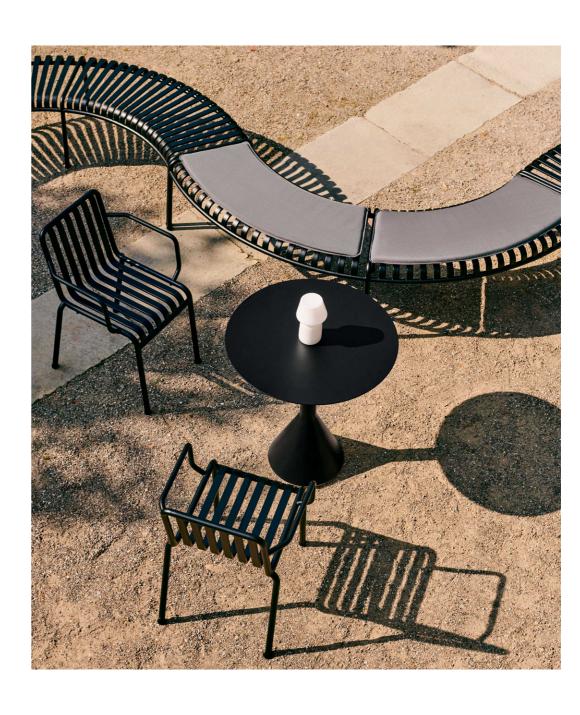

## **CONFIGURATIONS**

Combining multiple benches together gives users the opportunity to extend the available seating space and form unique configurations to suit specific functional and aesthetic requirements.

A minimum of two Park Dining Benches provides a starting point for customising different configurations.

The Park Dining Benches are connected with enclosed screws.

Palissade Park benches can be customised in many different lay-outs such as circles, waves or arcs.