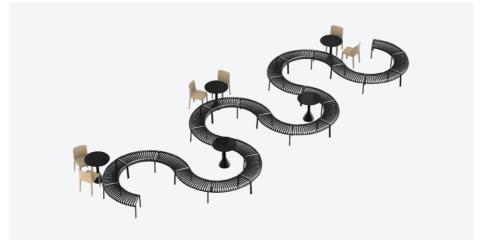

## **CONFIGURATIONS**

Combining multiple benches together gives users the opportunity to extend the available seating space and form unique configurations to suit specific functional and aesthetic requirements.

A minimum of two Park Dining Benches provides a starting point for customising different configurations.

The Park Dining Benches are connected with enclosed screws.

Palissade Park benches can be customised in many different lay-outs such as circles, waves or arcs.

Park Dining Bench | 8 x OUT | W750 x D420 cm

Park Dining Bench | 7 x IN | W420 x D420 cm

Park Dining Bench | 5 x IN | 6 x OUT | W420 x D420 cm

Park Dining Bench | 13 x IN | 8 x OUT | W1750 x D410 cm

Park Dining Bench | 5 x IN | 7 x OUT | D750 x D410 cm