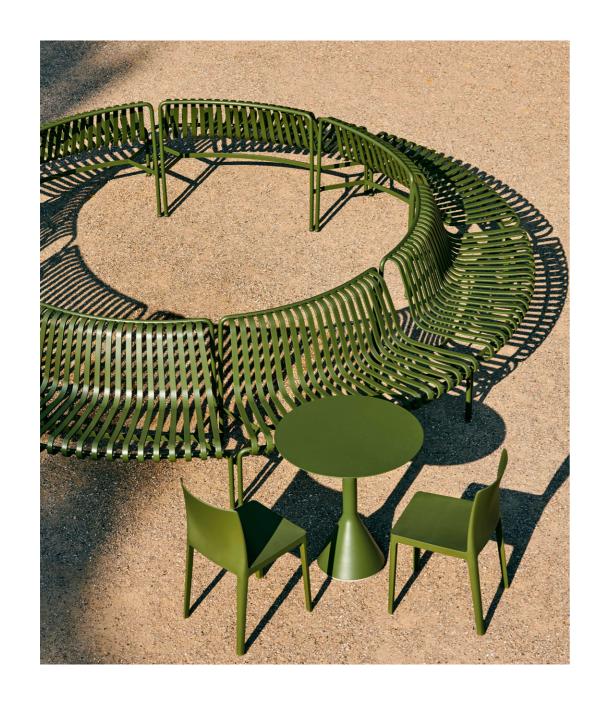

## PALISSADE PARK COLLECTION

The result of an ongoing collaboration between HAY and the Bouroullec brothers, the Palissade Park Bench and Park Dining Bench are the latest additions to the iconic Palissade outdoor furniture series. The benches were created from the desire to offer a flexible, modular seating solution for larger outdoor spaces, whilst retaining the same symmetrical idiom and visual simplicity as the rest of the series. Combining multiple benches together gives users the opportunity to extend the available seating space and form unique configurations to suit specific functional and aesthetic requirements. Designed in colour and form to integrate effortlessly into a natural landscape or urban setting, the collection suits a wide variety of larger outdoorenvironments such as gardens, parks and public spaces.

## **CONFIGURATIONS**

Combining multiple benches together gives users the opportunity to extend the available seating space and form unique configurations to suit specific functional and aesthetic requirements.