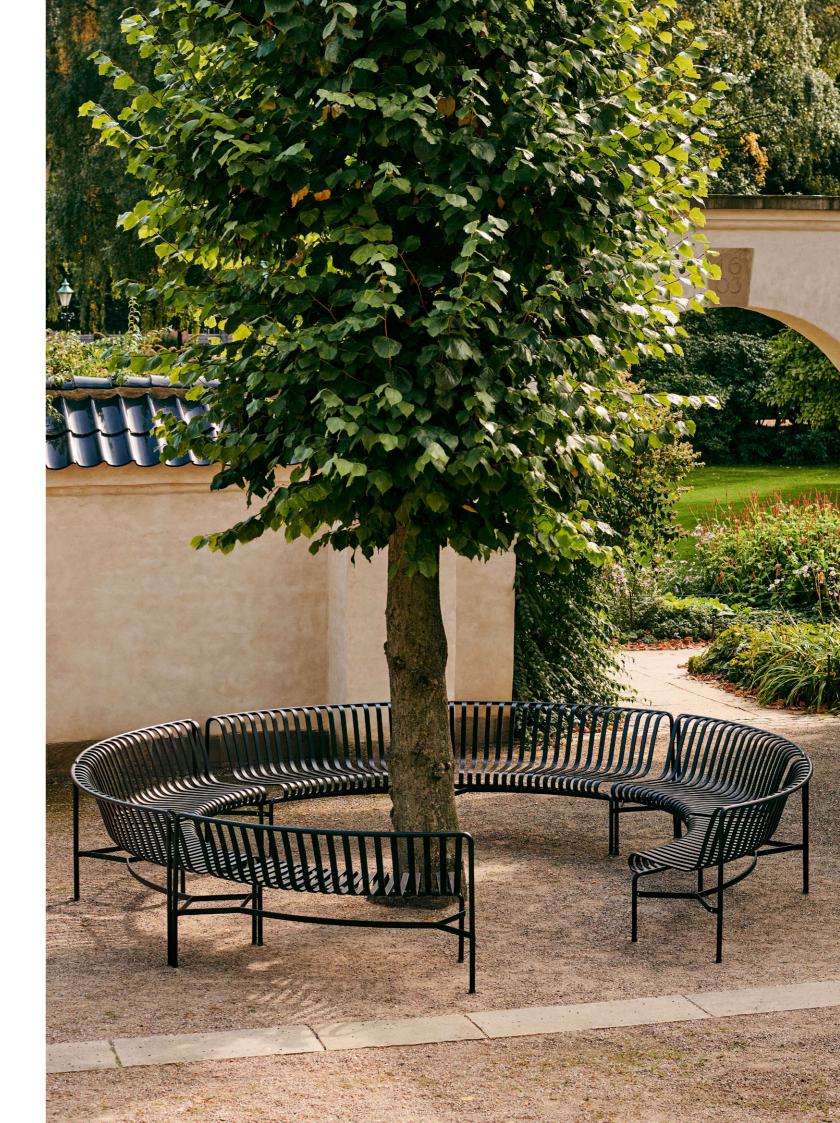

## PALISSADE PARK COLLECTION

The result of an ongoing collaboration between HAY and the Bouroullec brothers, the Palissade Park Bench and Park Dining Bench are the latest additions to the iconic Palissade outdoor furniture series. The benches were created from the desire to offer a flexible, modular seating solution for larger outdoor spaces, whilst retaining the same symmetrical idiom and visual simplicity as the rest of the series. Combining multiple benches together gives users the opportunity to extend the available seating space and form unique configurations to suit specific functional and aesthetic requirements. Designed in colour and form to integrate effortlessly into a natural landscape or urban setting, the collection suits a wide variety of larger outdoorenvironments such as gardens, parks and public spaces.

## **CONFIGURATIONS**

Combining multiple benches together gives users the opportunity to extend the available seating space and form unique configurations to suit specific functional and aesthetic requirements.

A minimum of two Park Dining Benches provides a starting point for customising different configurations.

The Park Dining Benches are connected with enclosed screws.

Palissade Park benches can be customised in many different lay-outs such as circles, waves or arcs.