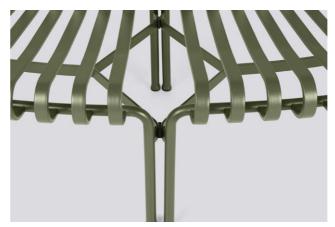

A minimum of two Park Dining Benches provides a starting point for customising different configurations.

The Park Dining Benches are connected with enclosed screws.

Palissade Park benches can be customised in many different lay-outs such as circles, waves or arcs.