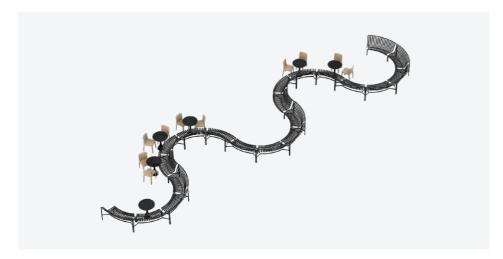

## **CONFIGURATIONS**

Combining multiple benches together gives users the opportunity to extend the available seating space and form unique configurations to suit specific functional and aesthetic requirements.

A minimum of two Park Dining Benches provides a starting point for customising different configurations.

The Park Dining Benches are connected with enclosed screws.

Palissade Park benches can be customised in many different lay-outs such as circles, waves or arcs.

Park Dining Bench | 8 x OUT | W750 x D420 cm

Park Dining Bench | 7 x IN | W420 x D420 cm

Park Dining Bench | 5 x IN | 6 x OUT | W420 x D420 cm

Park Dining Bench | 13 x IN | 8 x OUT | W1750 x D410 cm

Park Dining Bench | 5 x IN | 7 x OUT | D750 x D410 cm