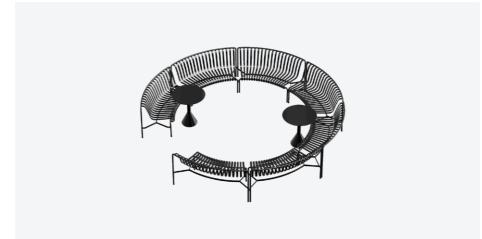

## **CONFIGURATIONS**

Combining multiple benches together gives users the opportunity to extend the available seating space and form unique configurations to suit specific functional and aesthetic requirements.

A minimum of two Park Dining Benches provides a starting point for customising different configurations.

The Park Dining Benches are connected with enclosed screws.

Palissade Park benches can be customised in many different lay-outs such as circles, waves or arcs.