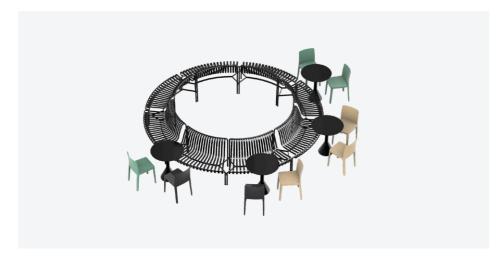

## **CONFIGURATIONS**

Combining multiple benches together gives users the opportunity to extend the available seating space and form unique configurations to suit specific functional and aesthetic requirements.

A minimum of two Park Dining Benches provides a starting point for customising different configurations.

The Park Dining Benches are connected with enclosed screws.

Palissade Park benches can be customised in many different lay-outs such as circles, waves or arcs.