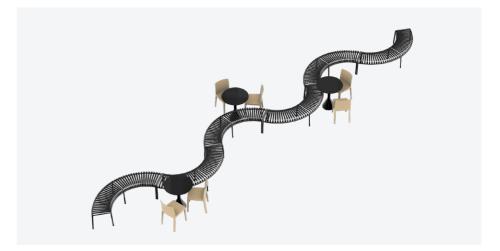

## **CONFIGURATIONS**

Combining multiple benches together gives users the opportunity to extend the available seating space and form unique configurations to suit specific functional and aesthetic requirements.

A minimum of two Park Dining Benches provides a starting point for customising different configurations.

The Park Dining Benches are connected with enclosed screws.

Palissade Park benches can be customised in many different lay-outs such as circles, waves or arcs.

Park Dining Bench | 8 x OUT | W750 x D420 cm

Park Dining Bench | 7 x IN | W420 x D420 cm

Park Dining Bench | 5 x IN | 6 x OUT | W420 x D420 cm

Park Dining Bench | 13 x IN | 8 x OUT | W1750 x D410 cm

Park Dining Bench | 5 x IN | 7 x OUT | D750 x D410 cm