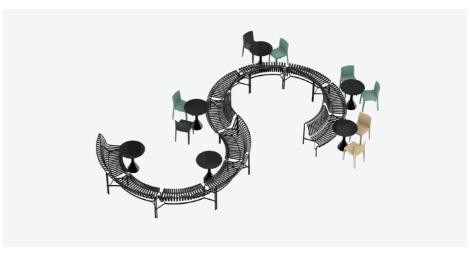

## **CONFIGURATIONS**

Combining multiple benches together gives users the opportunity to extend the available seating space and form unique configurations to suit specific functional and aesthetic requirements.

A minimum of two Park Dining Benches provides a starting point for customising different configurations.

The Park Dining Benches are connected with enclosed screws.

Palissade Park benches can be customised in many different lay-outs such as circles, waves or arcs.