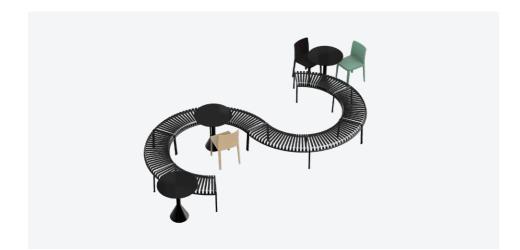

## **CONFIGURATIONS**

Combining multiple benches together gives users the opportunity to extend the available seating space and form unique configurations to suit specific functional and aesthetic requirements.

A minimum of two Park Dining Benches provides a starting point for customising different configurations.

The Park Dining Benches are connected with enclosed screws.

Palissade Park benches can be customised in many different lay-outs such as circles, waves or arcs.

Park Dining Bench | 8 x OUT | W750 x D420 cm

Park Dining Bench | 7 x IN | W420 x D420 cm

Park Dining Bench | 5 x IN | 6 x OUT | W420 x D420 cm

Park Dining Bench | 13 x IN | 8 x OUT | W1750 x D410 cm

Park Dining Bench | 5 x IN | 7 x OUT | D750 x D410 cm