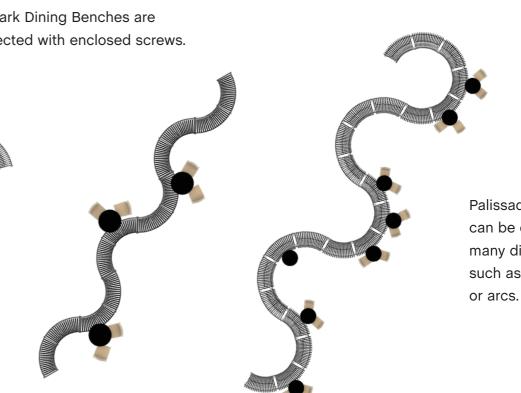

A minimum of two Park Dining Benches provides a starting point for customising different configurations.

The Park Dining Benches are connected with enclosed screws.

Palissade Park benches can be customised in many different lay-outs such as circles, waves or arcs.