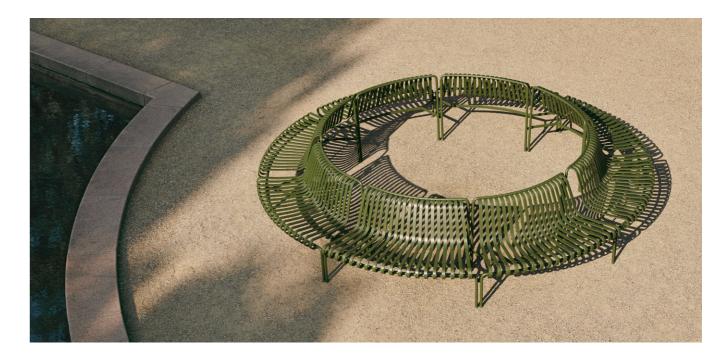

## **CONFIGURATIONS**

Combining multiple benches together gives users the opportunity to extend the available seating space and form unique configurations to suit specific functional and aesthetic requirements.

A minimum of two Park Dining Benches provides a starting point for customising different configurations.

The Park Dining Benches are connected with enclosed screws.

Palissade Park benches can be customised in many different lay-outs such as circles, waves or arcs.