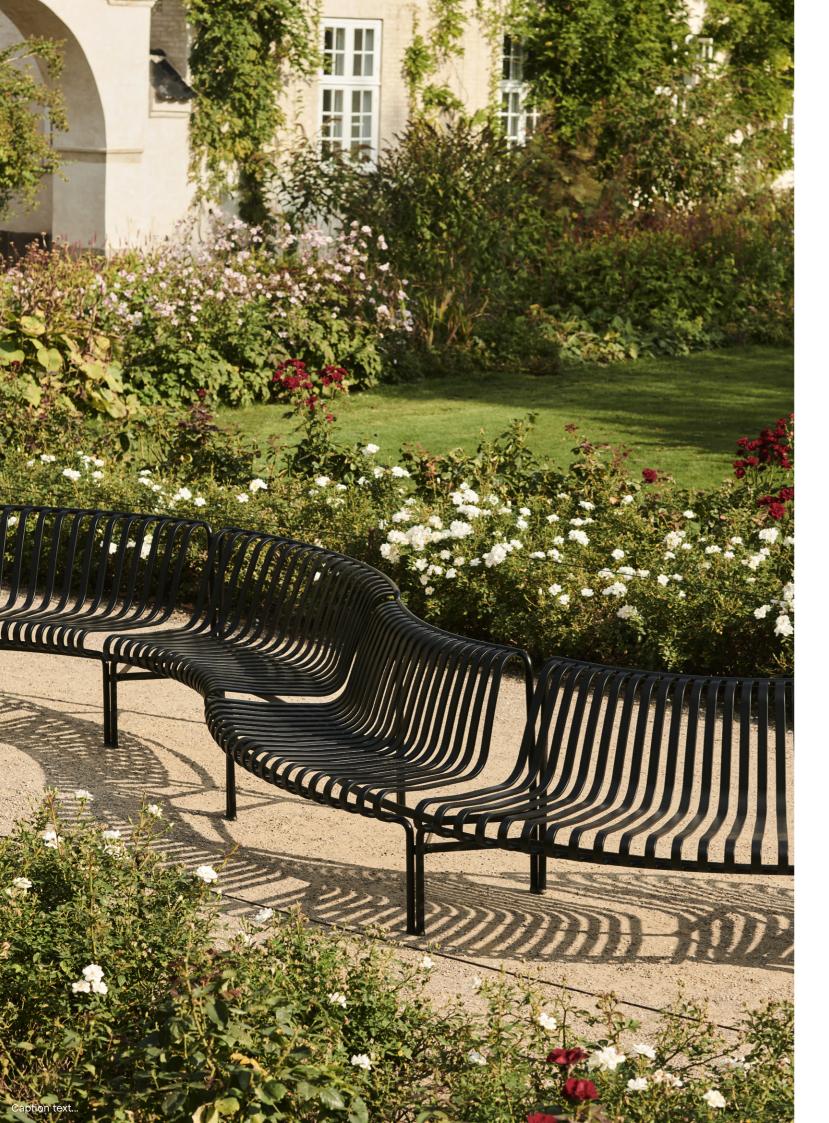

## PALISSADE PARK COLLECTION

The result of an ongoing collaboration between HAY and the Bouroullec brothers, the Palissade Park Bench and Park Dining Bench are the latest additions to the iconic Palissade outdoor furniture series. The benches were created from the desire to offer a flexible, modular seating solution for larger outdoor spaces, whilst retaining the same symmetrical idiom and visual simplicity as the rest of the series. Combining multiple benches together gives users the opportunity to extend the available seating space and form unique configurations to suit specific functional and aesthetic requirements. Designed in colour and form to integrate effortlessly into a natural landscape or urban setting, the collection suits a wide variety of larger outdoorenvironments such as gardens, parks and public spaces.

## **CONFIGURATIONS**

Combining multiple benches together gives users the opportunity to extend the available seating space and form unique configurations to suit specific functional and aesthetic requirements.

A minimum of two Park Dining Benches provides a starting point for customising different configurations.

The Park Dining Benches are connected with enclosed screws.

Palissade Park benches can be customised in many different lay-outs such as circles, waves or arcs.