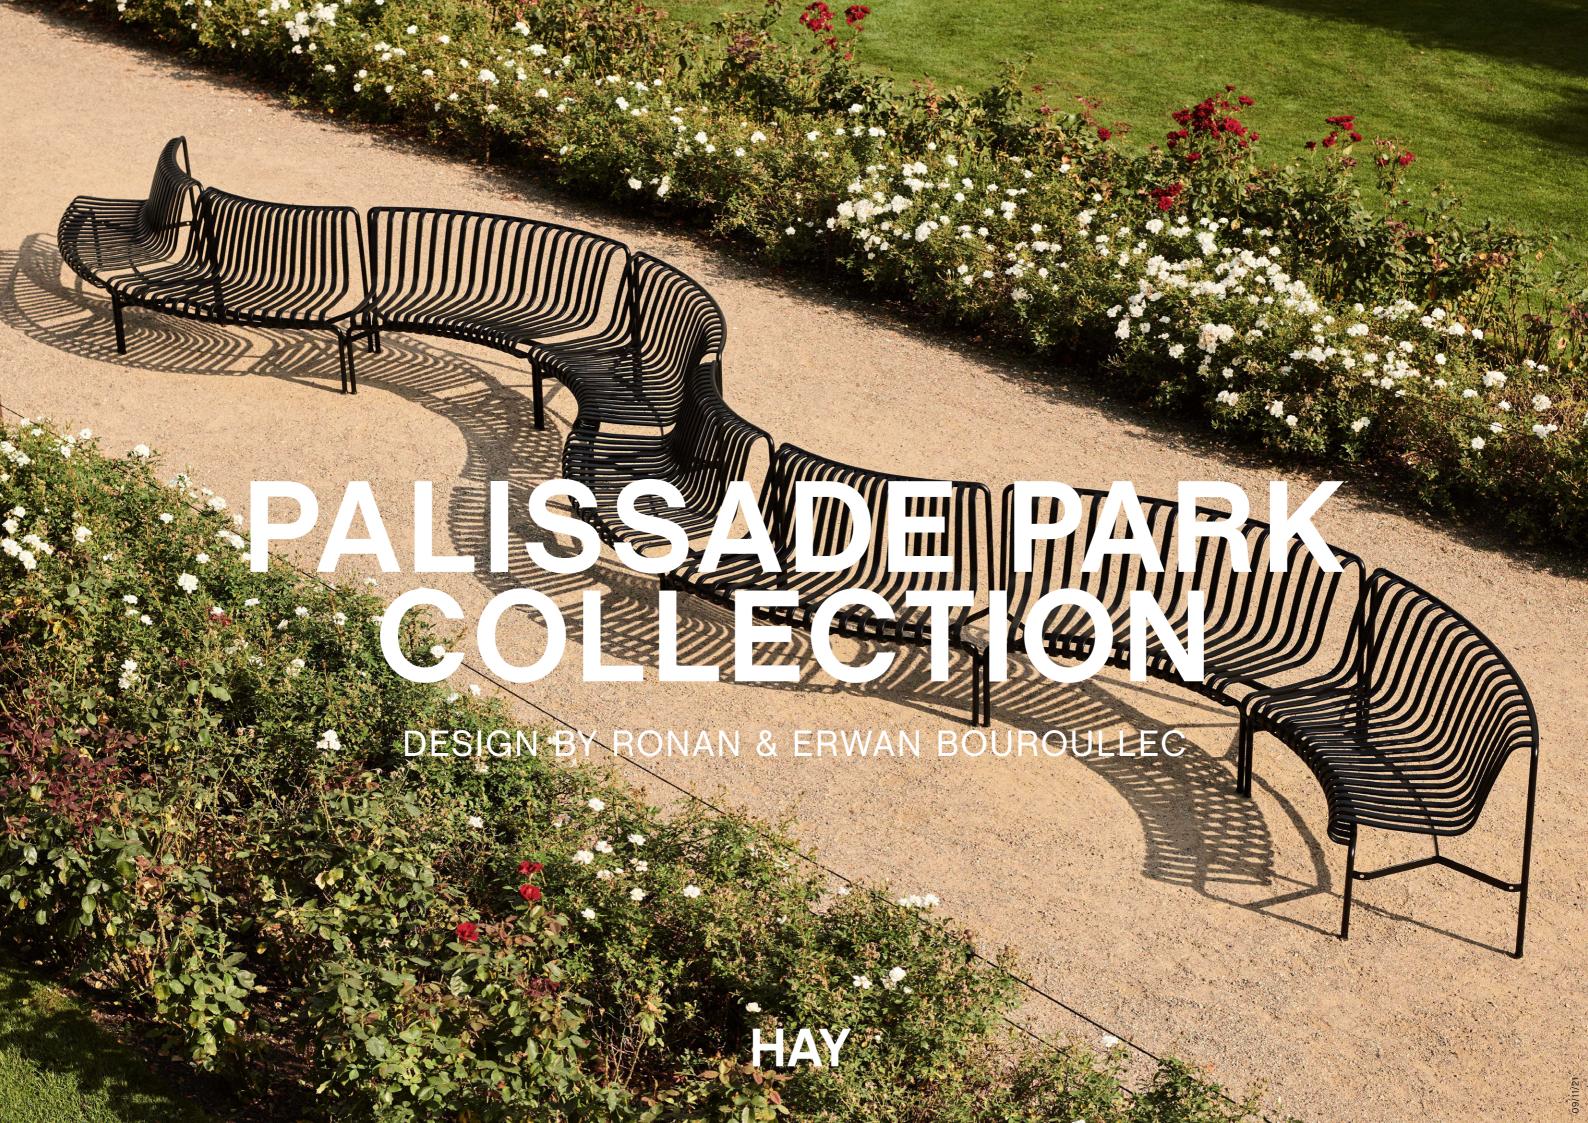

## PALISSADE PARK COLLECTION

The result of an ongoing collaboration between HAY and the Bouroullec brothers, the Palissade Park Bench and Park Dining Bench are the latest additions to the iconic Palissade outdoor furniture series. The benches were created from the desire to offer a flexible, modular seating solution for larger outdoor spaces, whilst retaining the same symmetrical idiom and visual simplicity as the rest of the series. Combining multiple benches together gives users the opportunity to extend the available seating space and form unique configurations to suit specific functional and aesthetic requirements. Designed in colour and form to integrate effortlessly into a natural landscape or urban setting, the collection suits a wide variety of larger outdoorenvironments such as gardens, parks and public spaces.

## **CONFIGURATIONS**

Combining multiple benches together gives users the opportunity to extend the available seating space and form unique configurations to suit specific functional and aesthetic requirements.

A minimum of two Park Dining Benches provides a starting point for customising different configurations.

The Park Dining Benches are connected with enclosed screws.

Palissade Park benches can be customised in many different lay-outs such as circles, waves or arcs.