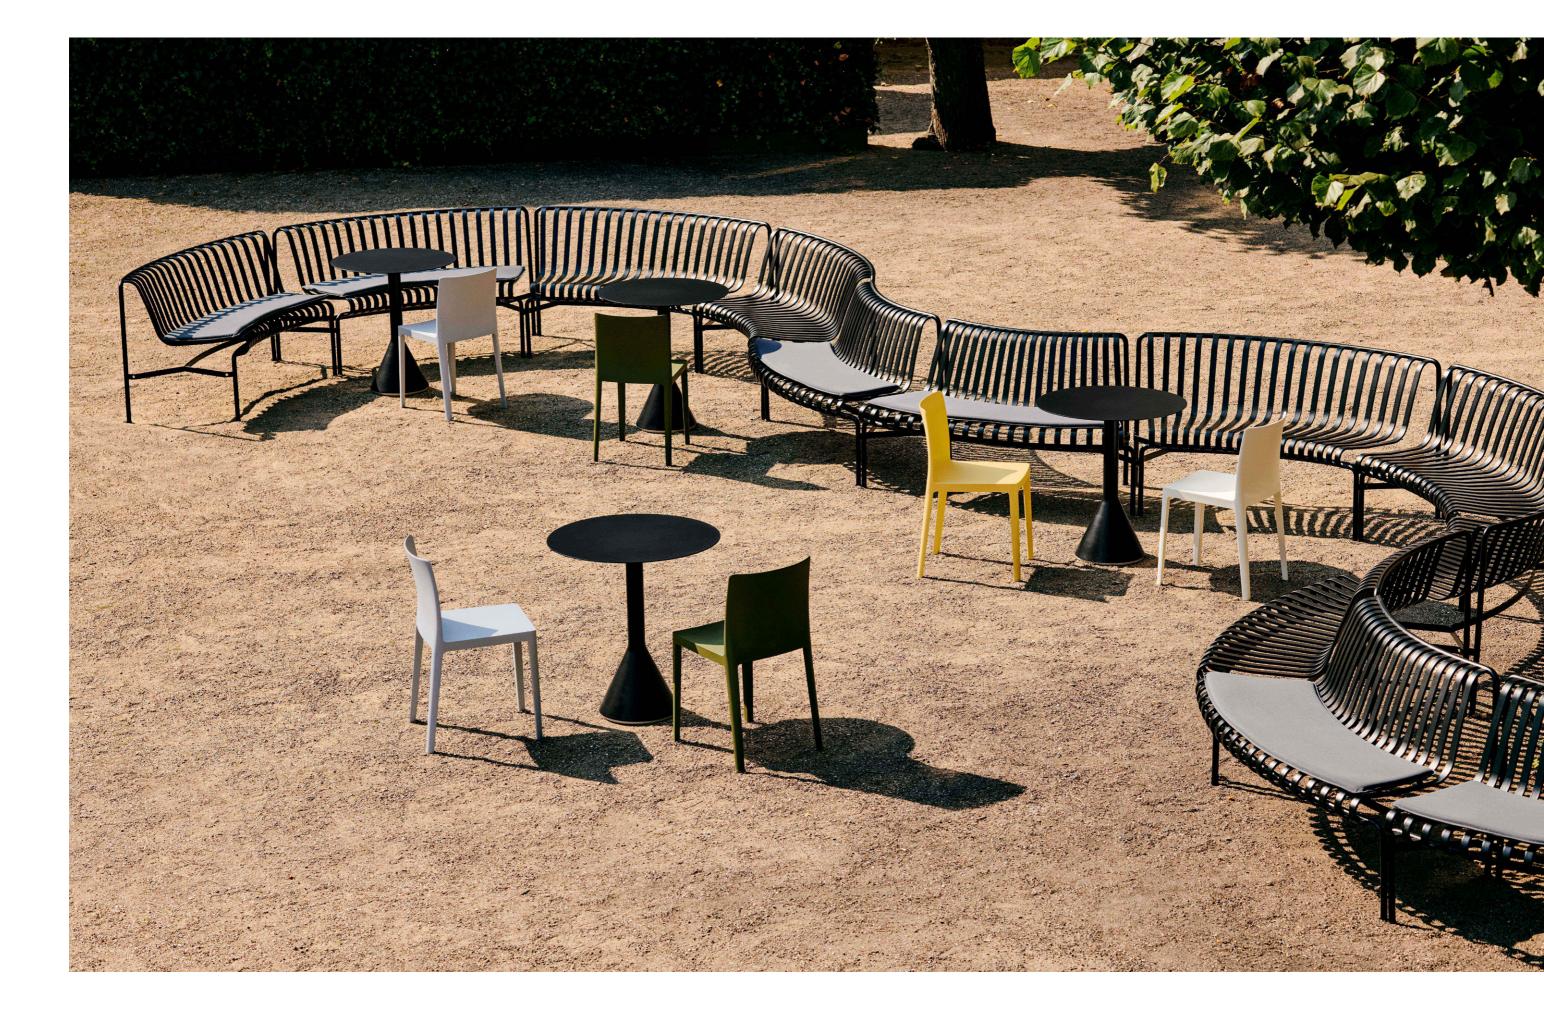

## PALISSADE PARK COLLECTION

The result of an ongoing collaboration between HAY and the Bouroullec brothers, the Palissade Park Bench and Park Dining Bench are the latest additions to the iconic Palissade outdoor furniture series. The benches were created from the desire to offer a flexible, modular seating solution for larger outdoor spaces, whilst retaining the same symmetrical idiom and visual simplicity as the rest of the series. Combining multiple benches together gives users the opportunity to extend the available seating space and form unique configurations to suit specific functional and aesthetic requirements. Designed in colour and form to integrate effortlessly into a natural landscape or urban setting, the collection suits a wide variety of larger outdoorenvironments such as gardens, parks and public spaces.

## **CONFIGURATIONS**

Combining multiple benches together gives users the opportunity to extend the available seating space and form unique configurations to suit specific functional and aesthetic requirements.