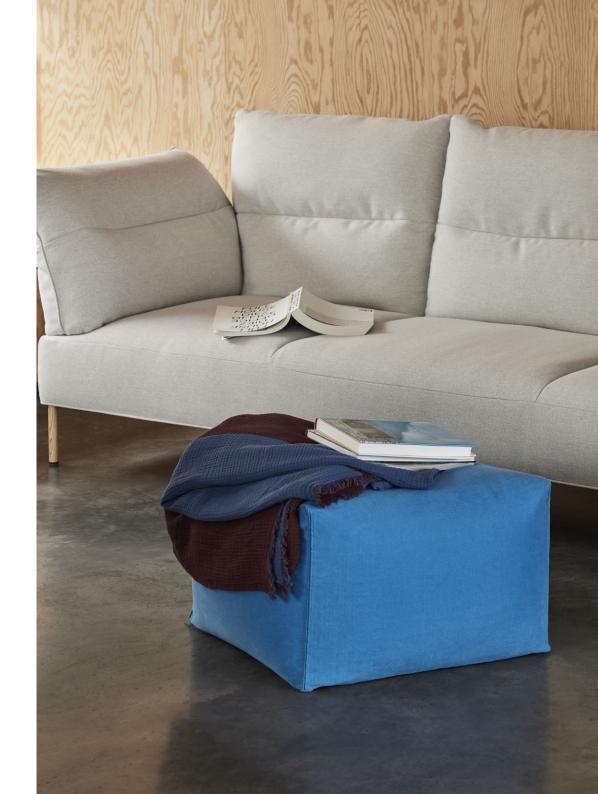

## **POUF**

Designed to work equally well as a footstool or extra seat, the multifunctional Pouf can be used with matching HAY furniture or independently. Lightweight and easy to move around, it is ideal for using in living rooms, children's rooms, and hallway. Available in a number of different upholstery and colour options.

#### DIMENSIONS

W59 x D59 x H40 CM

### MATERIALS

COVER\* / Linara 63%, cotton 37% linen

Olavi By HAY 54% polyester, 26% acrylic, 20% cotton

FILLING / EPS balls

### COLOURS

LINARA EUCALYPTUS 389

LINARA PERSIAN BLUE 2494/256

LINARA COOL ROSE 484

LINARA SOFT BLUE 2494/400

LINARA MUSTARD 2494/10

OLAVI BY HAY CREAM SPRINKLE 02

LINARA WARM GREY 2494/319