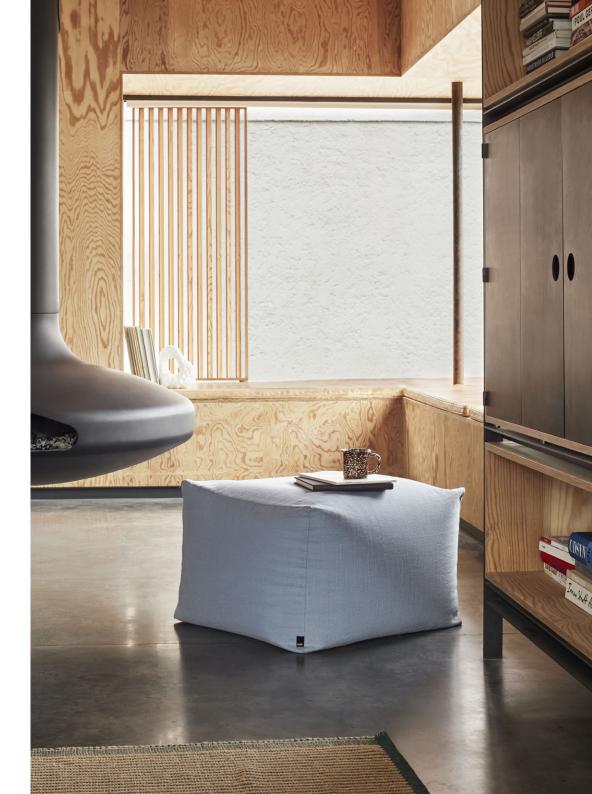

## **POUF**

Designed to work equally well as a footstool or extra seat, the multifunctional Pouf can be used with matching HAY furniture or independently. Lightweight and easy to move around, it is ideal for using in living rooms, children's rooms, and hallway. Available in a number of different upholstery and colour options.

#### DIMENSIONS

W59 x D59 x H40 CM

### MATERIALS

COVER\* / Linara 63%, cotton 37% linen

Olavi By HAY 54% polyester, 26% acrylic, 20% cotton

FILLING / EPS balls