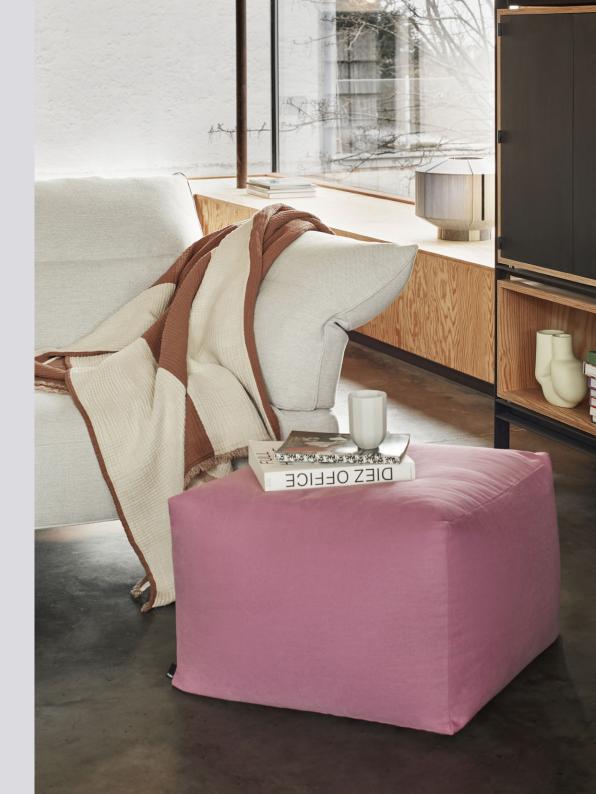

## **POUF**

Designed to work equally well as a footstool or extra seat, the multifunctional Pouf can be used with matching HAY furniture or independently. Lightweight and easy to move around, it is ideal for using in living rooms, children's rooms, and hallway. Available in a number of different upholstery and colour options.

### COLOURS

LINARA EUCALYPTUS 389

LINARA PERSIAN BLUE 2494/256

LINARA COOL ROSE 484

LINARA SOFT BLUE 2494/400

LINARA MUSTARD 2494/10

OLAVI BY HAY CREAM SPRINKLE 02

LINARA WARM GREY 2494/319