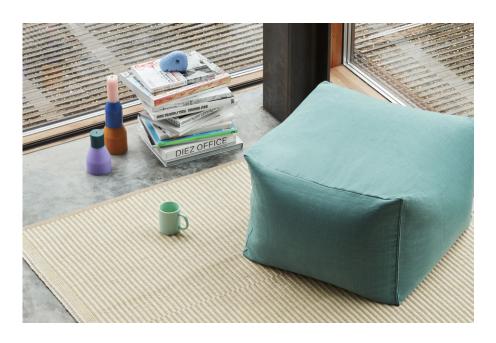

## **POUF**

Designed to work equally well as a footstool or extra seat, the multifunctional Pouf can be used with matching HAY furniture or independently. Lightweight and easy to move around, it is ideal for using in living rooms, children's rooms, and hallway. Available in a number of different upholstery and colour options.

### COLOURS

LINARA EUCALYPTUS 389

LINARA PERSIAN BLUE 2494/256

LINARA COOL ROSE 484

LINARA SOFT BLUE 2494/400

LINARA MUSTARD 2494/10

OLAVI BY HAY CREAM SPRINKLE 02

LINARA WARM GREY 2494/319