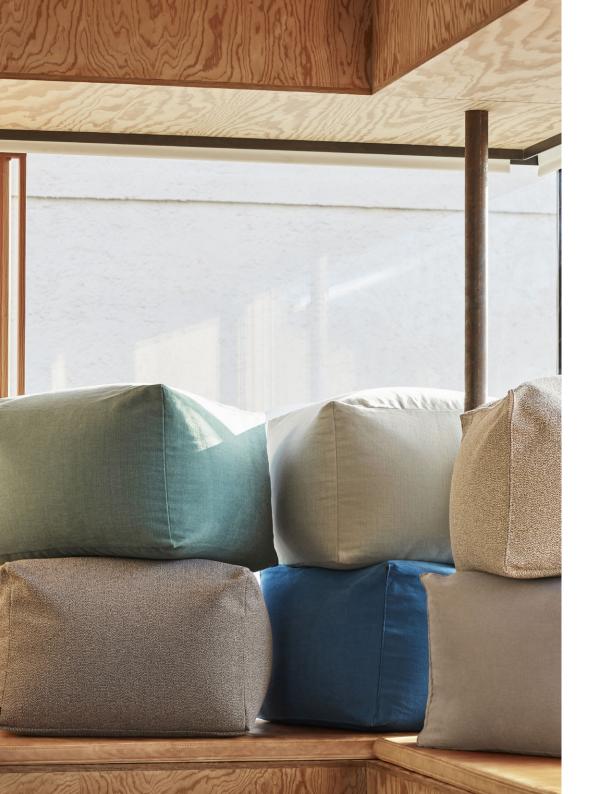

## **POUF**

Designed to work equally well as a footstool or extra seat, the multifunctional Pouf can be used with matching HAY furniture or independently. Lightweight and easy to move around, it is ideal for using in living rooms, children's rooms, and hallway. Available in a number of different upholstery and colour options.

### COLOURS

LINARA EUCALYPTUS 389

LINARA PERSIAN BLUE 2494/256

LINARA COOL ROSE 484

LINARA SOFT BLUE 2494/400

LINARA MUSTARD 2494/10

OLAVI BY HAY CREAM SPRINKLE 02

LINARA WARM GREY 2494/319

OLAVI BY HAY GREY SPRINKLE 05

<sup>\*</sup>Removable cover. Inner cushion has a zip closure, so it can be topped up with beads when needed.

Please use below link to download packshots, lifestyle photos and other sales material of Pouf