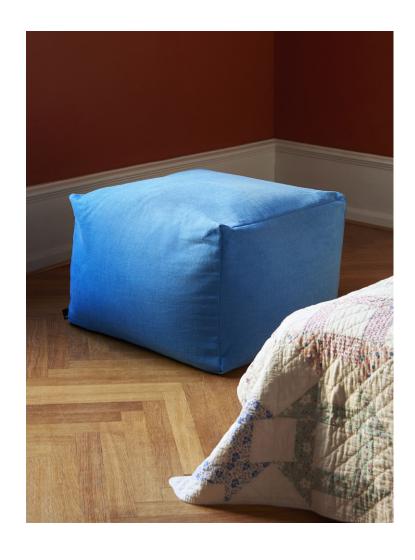

## **POUF**

Designed to work equally well as a footstool or extra seat, the multifunctional Pouf can be used with matching HAY furniture or independently. Lightweight and easy to move around, it is ideal for using in living rooms, children's rooms, and hallway. Available in a number of different upholstery and colour options.

#### DIMENSIONS

W59 x D59 x H40 CM

### MATERIALS

COVER\* / Linara 63%, cotton 37% linen

Olavi By HAY 54% polyester, 26% acrylic, 20% cotton

FILLING / EPS balls

### COLOURS

LINARA EUCALYPTUS 389

LINARA PERSIAN BLUE 2494/256

LINARA COOL ROSE 484

LINARA SOFT BLUE 2494/400

LINARA MUSTARD 2494/10

OLAVI BY HAY CREAM SPRINKLE 02

LINARA WARM GREY 2494/319