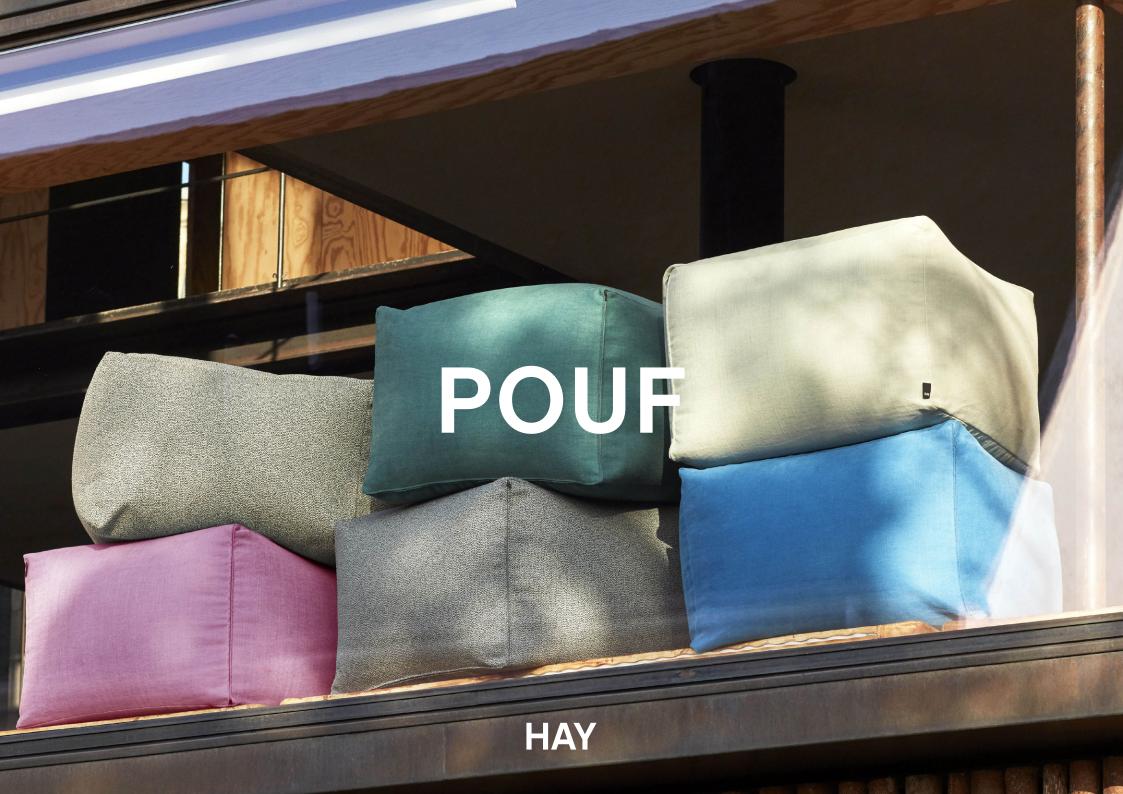

## **POUF**

Designed to work equally well as a footstool or extra seat, the multifunctional Pouf can be used with matching HAY furniture or independently. Lightweight and easy to move around, it is ideal for using in living rooms, children's rooms, and hallway. Available in a number of different upholstery and colour options.

### COLOURS

LINARA EUCALYPTUS 389

LINARA PERSIAN BLUE 2494/256

LINARA COOL ROSE 484

LINARA SOFT BLUE 2494/400

LINARA MUSTARD 2494/10

OLAVI BY HAY CREAM SPRINKLE 02

LINARA WARM GREY 2494/319

OLAVI BY HAY GREY SPRINKLE 05

<sup>\*</sup>Removable cover. Inner cushion has a zip closure, so it can be topped up with beads when needed.

Please use below link to download packshots, lifestyle photos and other sales material of Pouf