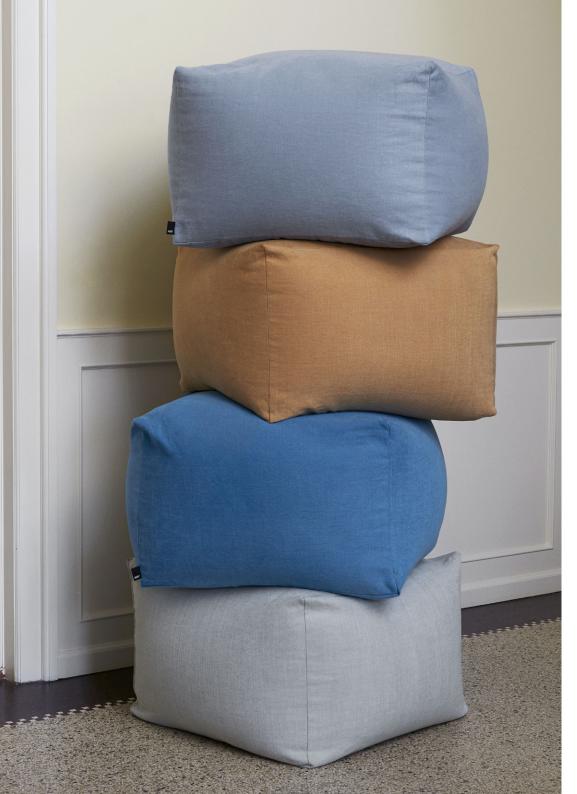

## **POUF**

Designed to work equally well as a footstool or extra seat, the multifunctional Pouf can be used with matching HAY furniture or independently. Lightweight and easy to move around, it is ideal for using in living rooms, children's rooms, and hallway. Available in a number of different upholstery and colour options.

### COLOURS

LINARA EUCALYPTUS 389

LINARA PERSIAN BLUE 2494/256

LINARA COOL ROSE 484

LINARA SOFT BLUE 2494/400

LINARA MUSTARD 2494/10

OLAVI BY HAY CREAM SPRINKLE 02

LINARA WARM GREY 2494/319

OLAVI BY HAY GREY SPRINKLE 05

<sup>\*</sup>Removable cover. Inner cushion has a zip closure, so it can be topped up with beads when needed.

Please use below link to download packshots, lifestyle photos and other sales material of Pouf