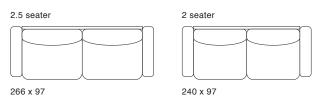

#### DIMENSION

Standard depth: 97 cm
Height: 78 cm
Seat height: 45 cm
Height: 90,5 cm
Width: 69 cm

Depth: 84 cm

### Supersoft

SECTIONS All parts can be mirrored