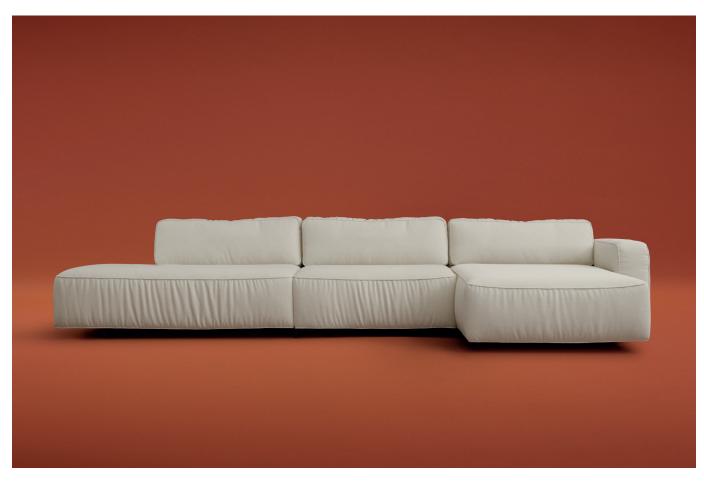

## Supersoft

DESIGNED WITH NOTE

SUPERSOFT came about as a response to the preconceptions of what sofas in the Nordics are. A modular sofa designed to be large and welcoming with a level of comfort unlike anything we've ever made before. In short, it's so good you'll find it very very hard to leave it.

SUPERSOFT was created to be used with the Supersolid range of objects, to make it even more useful. Solid oak frame, board materials in back and armrests for shape. Seat and armrests with polyether and wadding, back cushion with down feather mix, and comforell. Removable upholstery in fabric. Legs in oak available in all Fogia standard treatments.