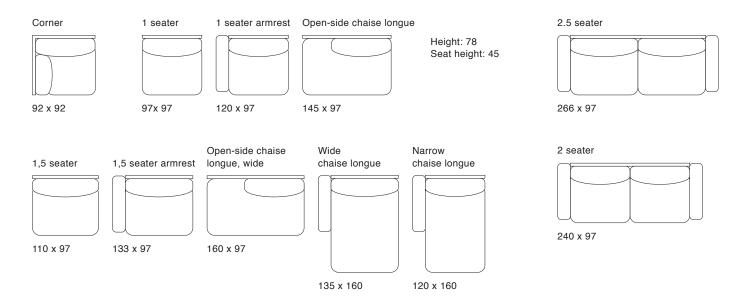

#### DIMENSION

Standard depth: 97 cm
Height: 78 cm
Seat height: 45 cm
Height: 90,5 cm
Width: 69 cm

Depth: 84 cm

### Supersoft

SECTIONS All parts can be mirrored