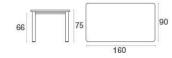

## Technical Info

Width: **160 cm** Depth: **90 cm** Height: **75 cm** Weight: **34.50 Kg** Static Load: **200 Kg** 