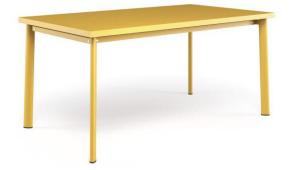

# Star / Rectangular table 160x90 Design /

A series of chairs and tables, the Star collection is an evergreen among EMU products. Simple shapes, colour and versatility mark this collection which is defined by soft, classic lines, ideal in multiple contexts and surroundings. The Star collection comprises chairs, armchairs, stools and tables of various sizes. Casual and brightly coloured, the Star range is the perfect solution to bring style and character to balconies and gardens in a simple, modern style.

Description Code: **307** Typology: **Fixed** Collection: **Star** 

Static Load: 200 Kg Shape: Rectangular

## Technical Info

Width: **160 cm** Depth: **90 cm** Height: **75 cm** Weight: **34.50 Kg** Static Load: **200 Kg** 