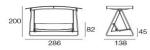

# Technical Info

Width: **286 cm** Depth: **138 cm** Height: **200 cm** Weight: **84.70 Kg** Static Load: **200 Kg** 