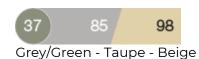

rlying Reel's design is the curve, like the curve of a smile inviting you on an intimate and relaxing journey far from the chaos and stress of the everyday life that surrounds us. Reel invites us to play and be gently rocked, in a constant balance between formal continuity, elegance and comfort of use.



Description Code: **1805+180T+C/180** Typology: **3 Seats Sofas** Collection: **Reel** 

Reclining: Yes Static Load: 200 Kg Back Cushion: Yes

# Technical Info



Width: **286 cm** Depth: **138 cm** Height: **200 cm** Weight: **84.70 Kg** Static Load: **200 Kg** 

### Packaging

Packages: 1 Pieces for pack: 1 Dimensions: 260x147x50 cm -194x21x57 cm Volume: 1.910 mc - 0.232 mc Polyethylene bag, cardboard box and wooden box



# Reel / Rocking Sofa Design / Pio & Tito Toso

### Colors







Antique Iron - Dark Grey - Beige

Matt White - White - Beige



## Reel / Rocking Sofa Design / Pio & Tito Toso

#### Materials

#### Steel

Iron and carbon alloy, with carbon content below 2%, treated to withstand the elements with the unique EMU-Coat anti-corrosio process.

**Maintenance:** To keep the product in good condition for a long time, we recommend storing it indoors and in a dry place during the winter to prevent condensate from forming. Before the winter and on a quarterly basis, if the products are kept near the sea, it is recommended to clean the metal surfaces with a soft cloth using water or detergent and protect them with Vaseline oil or car wax.

**Cushions for this collection:** C/180 Seat and back cushion **Additional cushions:** C/701 Decorative Cushion 40x40 - C/70