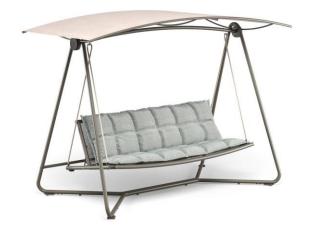

# Reel / Rocking Sofa Design / Pio & Tito Toso

Reel is a "rocking sofa" that transforms into a large and comfortable daybed, since the backrest can be easily adjusted according to need. The sunshade which completes it, similarly tilting and adjustable, allows the light to naturally and delicately filter through, ensuring utmost relaxation. The concept underlying Reel's design is the curve, like the curve of a smile inviting you on an intimate and relaxing journey far from the chaos and stress of the everyday life that surrounds us. Reel invites us to play and be gently rocked, in a constant balance between formal continuity, elegance and comfort of use.

Description Code: **1805+180T+C/180** Typology: **3 Seats Sofas** Collection: **Reel** 

Reclining: Yes Static Load: 200 Kg Back Cushion: Yes