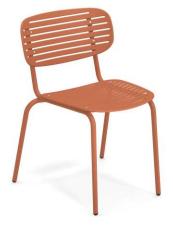

# Mom / Chair Design / Florent Coirier

Test EN581-1 / EN581-2

The Mom collection by Coirier is inspired by traditional Japanese trays. The structure is made entirely from Fe360 tubular steel, while the seat and back, characterized by the striking graphic design, are in deep-drawn galvanized steel sheet. Emu-Coat finish (cataphoresis + painting).