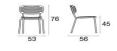

### Technical Info

Width: 53 cm Depth: 56 cm Height: 76 cm Weight: 6.90 Kg Static Load: 200 Kg Seat Cushion: Packaging

Packages: 1 Pieces for pack: 4 Dimensions: 95x72x56 cm Volume: 0.385 m<sup>3</sup>

Polyethylene bag and cardboard box