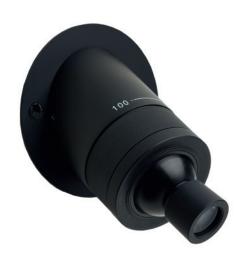

up>\*</sup> In a different case, see ACCESSORIES - CABLE SET section

# COVER PLATE VISION 20/20 VISION 20/20 SW

# If you have a Ø68 mm junction box, the **COVER PLATE** allows to cover it

## **COVER PLATE** VISION 20/20 & VISION 20/20 SW

#### **TECHNICAL SHEET**

| Accessory       | accessory for VISION 20/20 & VISION 20/20 SW |
|-----------------|----------------------------------------------|
| Use             | used to cover the CE junction box            |
| Dimensions (mm) | diametre: 100                                |
| Material        | steel                                        |
| Finish          | black                                        |

For the **VISION 20/20** the driver is inside the lamp, no need for the **COVER PLATE** if you have a Ø 54 mm junction box.







## FITTING INSTRUCTIONS FOR BEDSIDE LAMPS

## **VISION 20/20**

#### **VISION 20/20**



#### VISION 20/20 with junction box Ø 68 mm, use the COVER PLATE



## FITTING INSTRUCTIONS FOR BEDSIDE LAMPS

## **VISION 20/20 SW**

#### **VISION 20/20 SW**



#### **VISION 20/20 SW** with separated driver



**VISION 20/20 SW** with junction box Ø68 mm, use the COVER PLATE







VISION 20/20 activated by a wall switch

COVER PLATE for VISION 20/20 SW

**DCW**éditions PARIS

### **IN RENOVATION / BEDSIDE LAMPS**

## CABLE SET COLLECTION VISION 20/20

If the lamp cannot be hard wired, use the «CABLE SET»



## **ACCESSORIES**

# **CABLE SET** VISION 20/20

#### **CABLE SET VISION 20/20**

| Accessory       | accessory for VISION 20/20                           |
|-----------------|---------------