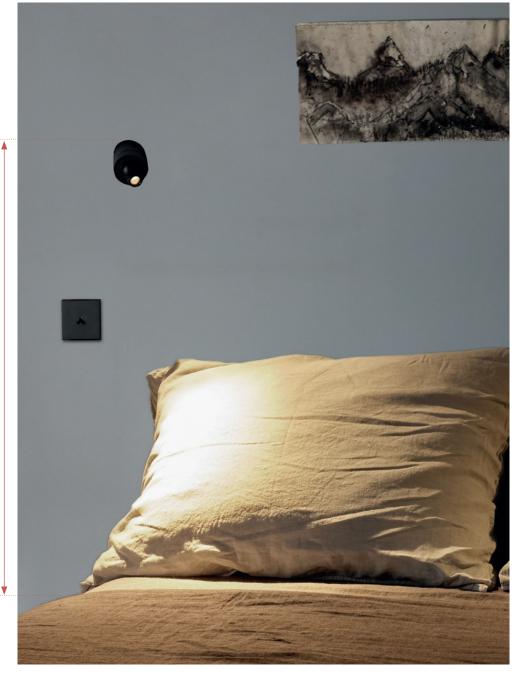

---------------------------|
| Use             | used to cover the CE junction box            |
| Dimensions (mm) | diametre: 100                                |
| Material        | steel                                        |
| Finish          | black                                        |

For the **VISION 20/20** the driver is inside the lamp, no need for the **COVER PLATE** if you have a Ø 54 mm junction box.







## FITTING INSTRUCTIONS FOR BEDSIDE LAMPS

## **VISION 20/20**

#### **VISION 20/20**



#### VISION 20/20 with junction box Ø 68 mm, use the COVER PLATE



## FITTING INSTRUCTIONS FOR BEDSIDE LAMPS

## **VISION 20/20 SW**

#### **VISION 20/20 SW**



#### **VISION 20/20 SW** with separated driver



**VISION 20/20 SW** with junction box Ø68 mm, use the COVER PLATE







VISION 20/20 activated by a wall switch

COVER PLATE for VISION 20/20 SW

**DCW**éditions PARIS

### **IN RENOVATION / BEDSIDE LAMPS**

## CABLE SET COLLECTION VISION 20/20

If the lamp cannot be hard wired, use the «CABLE SET»



## **ACCESSORIES**

# **CABLE SET** VISION 20/20

#### **CABLE SET VISION 20/20**

| Accessory       | accessory for VISION 20/20                           |
|-----------------|------------------------------------------------------|
| Use             | If the lamp cannot be hard wired, use the CABLE SET. |
| Dimensions (mm) | length: 2000, width: 10                              |
| Materials       | aluminium, steel                                     |
| Finish          | black                                                |
|                 |