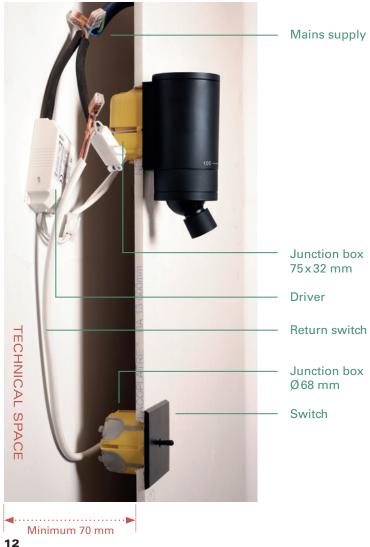

## FITTING INSTRUCTIONS FOR BEDSIDE LAMPS

### **VISION 20/20 OMNI**

#### **VISION 20/20 OMNI**

#### **VISION 20/20 OMNI**

with separated driver

#### **VISION 20/20 OMNI**

with junction box Ø68 mm, use the COVER PLATE