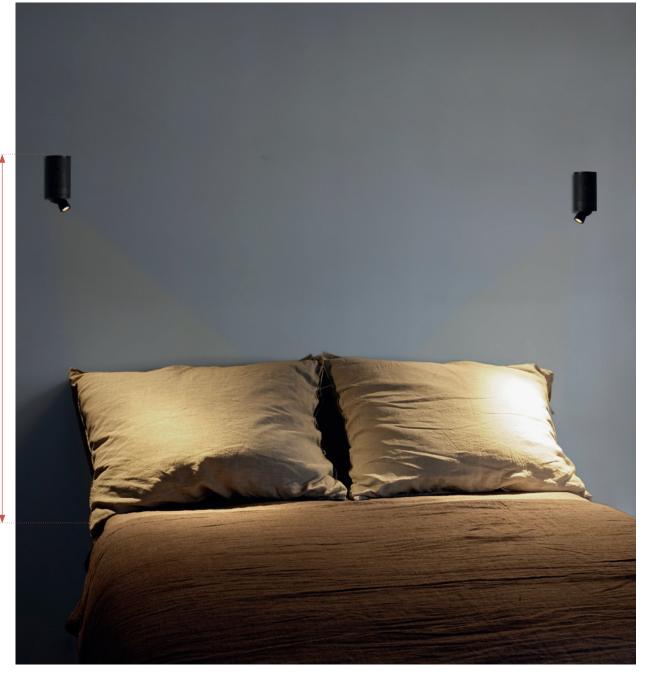

| used to cover the CE junction box                            |
| Dimensions (mm) | length: 96; width: 75                                        |
| Material        | steel                                                        |
| Finish          | black                                                        |









## FITTING INSTRUCTIONS FOR BEDSIDE LAMPS

### **VISION 20/20 OMNI**

#### **VISION 20/20 OMNI**



#### **VISION 20/20 OMNI**

with separated driver



#### **VISION 20/20 OMNI**

with junction box Ø68 mm, use the COVER PLATE



## FITTING INSTRUCTIONS FOR BEDSIDE LAMPS

### **VISION 20/20 OMNI SW**

#### **VISION 20/20 OMNI SW**



#### **VISION 20/20 OMNI SW**

with separated driver



#### **VISION 20/20 OMNI SW**

with junction box Ø68 mm, use the COVER PLATE







VISION 20/20 OMNI activated by a wall switch

VISION 20/20 OMNI SW

## VISION 20/20 VISION 20/20 SW

1 source of light





# **VISION 20/20 VISION 20/20 SW**

1 source of light

#### VISION 20/20 VISION 20/20 SW

#### **TECHNICAL SHEET**

| Source                    | integrated LED - 2700 K                                                              |
|---------------------------|--------------------------------------------------------------------------------------|
| Lumen                     | 150 Lm                                                                               |
| Driver (VISION 20/20)     | integrated driver                                                                    |
| Driver (VISION 20/20 SW)* | external driver (77 x 45 x 26 mm) in the wall or to be mov