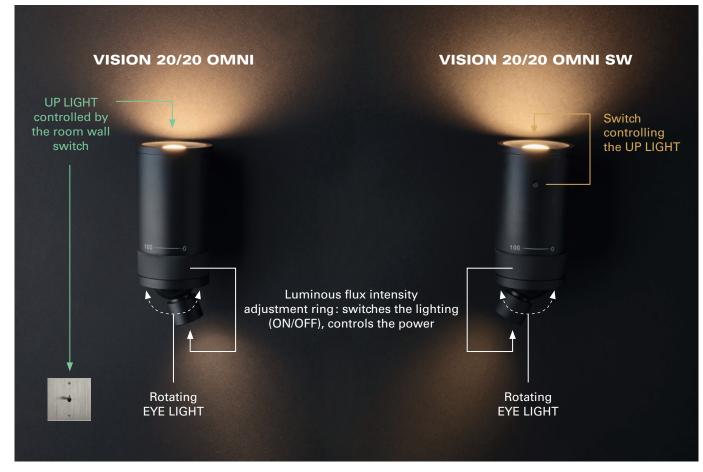

## VISION 20/20 OMNI VISION 20/20 OMNI SW

2 sources of light

#### VISION 20/20 OMNI VISION 20/20 OMNI SW

#### **TECHNICAL SHEET**

| Source           | integrated LED - 2700 K                                                                       |
|------------------|-----------------------------------------------------------------------------------------------|
| Lumen            | 390 Lm                                                                                        |
| Driver 1         | integrated driver for UP LIGHT                                                                |
| Driver 2*        | external driver (77 x 45 x 26 mm) in the wall or to be moved to the electrical panel          |
| Switch (OMNI)    | <ul><li>wall switch required for<br/>UP LIGHT</li><li>rotating dimmer for EYE LIGHT</li></ul> |
| Switch (OMNI SW) | <ul><li>ON/OFF for UP LIGHT</li><li>rotating dimmer for EYE LIGHT</li></ul>                   |
| Dimensions (mm)  | height: 120.5 ; depth: 60 ;<br>width: 71                                                      |
| Class            | II                                                                                            |
| Material         | aluminium                                                                                     |
| Finish           | black                                                                                         |