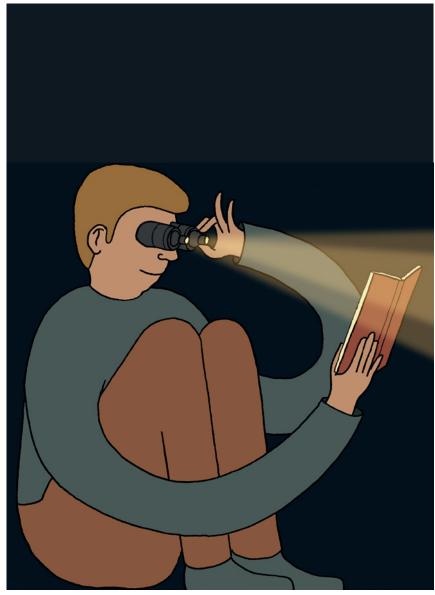

# **VISION 20/20**

THE EYE LIGHT

**DCW**éditions PARIS

© Bureau Mine

Our eyes are under increased levels of stress.

5 hours a day, our eyes are glued to screens.

From the age of 30, visual fatigue can appear.

Vision does not tolerate mediocrity.

**WITHOUT** good lighting:

- \_ Eyes are itchy/ stinging
- Reading time reduces
- \_ Headaches appear

# The performance of Vision 20/20 allows you to:

- Illuminate your spaces with precision
- 2. Adjust the light intensity to suit your eyesight
- 3. Reduce glare from tablets