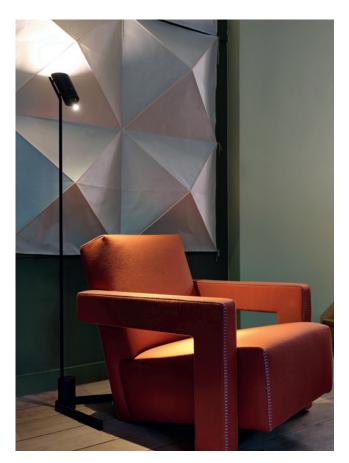

|
| Switch          | <ul><li>1 touch dimmer for top lighting</li><li>1 rotating dimmer for bottom<br/>lighting</li></ul> |
| Dimensions (mm) | height: 1370, depth: 307,<br>width: 332                                                             |
| Class           | II                                                                                                  |
| Materials       | aluminium, steel                                                                                    |
| Finish          | black                                                                                               |
|                 |                                                                                                     |





perfectly behind a sofa, an armchair or under a bed























## VISION 20/20 OMNI VISION 20/20 OMNI SW 2 sources of light



## VISION 20/20 OMNI VISION 20/20 OMNI SW

2 sources of light

#### VISION 20/20 OMNI VISION 20/20 OMNI SW

#### **TECHNICAL SHEET**

| Source           | integrated LED - 2700 K                                                                       |
|------------------|-----------------------------------------------------------------------------------------------|
| Lumen            | 390 Lm                                                                                        |
| Driver 1         | integrated driver for UP LIGHT                                                                |
| Driver 2*        | external driver (77 x 45 x 26 mm) in the wall or to be moved to the electrical panel