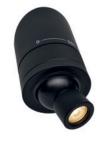

## **VISION 20/20 SW**

#### **VISION 20/20 SW**

#### **VISION 20/20 SW** with separated driver

**VISION 20/20 SW** with junction box Ø68 mm, use the COVER PLATE

VISION 20/20 activated by a wall switch

COVER PLATE for VISION 20/20 SW

**DCW**éditions PARIS