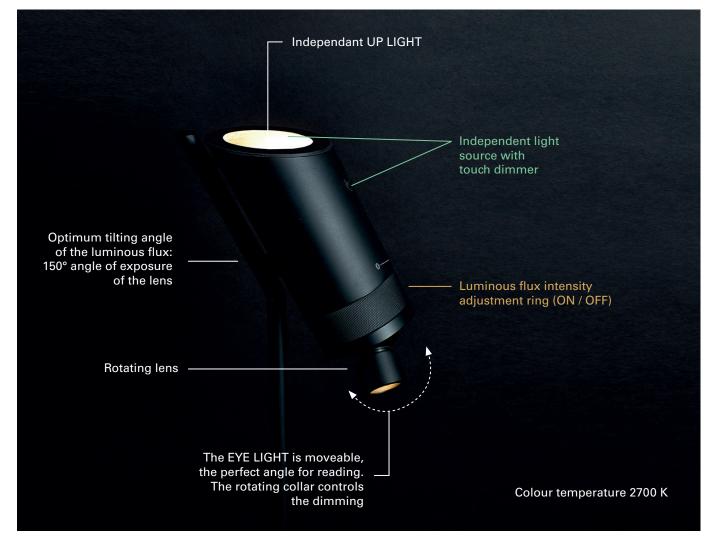

#### **VISION 20/20 FLOOR**

| Source          | integrated LED - 2700 K                                                                             |
|-----------------|-----------------------------------------------------------------------------------------------------|
| Lumen           | 390 Lm                                                                                              |
| Driver          | 2 integrated drivers                                                                                |
| Switch          | <ul><li>1 touch dimmer for top lighting</li><li>1 rotating dimmer for bottom<br/>lighting</li></ul> |
| Dimensions (mm) | height: 1370, depth: 307,<br>width: 332                                                             |
| Class           | II                                                                                                  |
| Materials       | aluminium, steel                                                                                    |
| Finish          | black                                                                                               |
|                 |                                                                                                     |