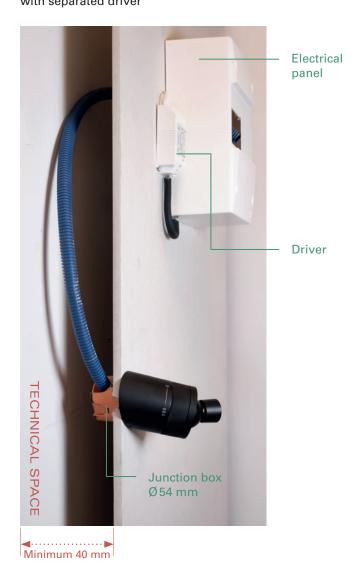

VISION 20/20 & VISION 20/20 SW |
|-----------------|----------------------------------------------|
| Use             | used to cover the CE junction box            |
| Dimensions (mm) | diametre: 100                                |
| Material        | steel                                        |
| Finish          | black                                        |

For the **VISION 20/20** the driver is inside the lamp, no need for the **COVER PLATE** if you have a Ø 54 mm junction box.







## FITTING INSTRUCTIONS FOR BEDSIDE LAMPS

## **VISION 20/20**

#### **VISION 20/20**



#### VISION 20/20 with junction box Ø 68 mm, use the COVER PLATE



## FITTING INSTRUCTIONS FOR BEDSIDE LAMPS

## **VISION 20/20 SW**

#### **VISION 20/20 SW**



#### **VISION 20/20 SW** with separated driver



**VISION 20/20 SW** with junction box Ø68 mm, use the COVER PLATE







VISION 20/20 activated by a wall switch

COVER PLATE for VISION 20/20 SW

**DCW**éditions PARIS

### **IN RENOVATION / BEDSIDE LAMPS**

## CABLE SET COLLECTION VISION 20/20

If the lamp cannot be hard wired, use the «CABLE SET»



## **ACCESSORIES**

# **CABLE SET** VISION 20/20

#### **CABLE SET VISION 20/20**

| Accessory       | accessory for VISION 20/20                           |
|-----------------|------------------------------------------------------|
| Use             | If the lamp cannot be hard wired, use the CABLE SET. |
| Dimensions (mm) | length: 2000, width: 10                              |
| Materials       | aluminium, steel                                     |
| Finish          | black