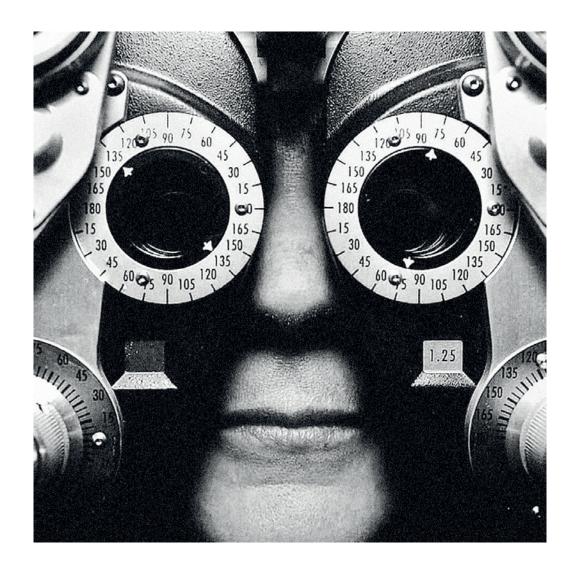

# **VISION 20/20**

THE EYE LIGHT

**DCW**éditions PARIS

© Bureau Mine

Our eyes are under increased levels of stress.

5 hours a day, our eyes are glued to screens.

From the age of 30, visual fatigue can appear.

Vision does not tolerate mediocrity.

**WITHOUT** good lighting:

- \_ Eyes are itchy/ stinging
- Reading time reduces
- \_ Headaches appear

# The performance of Vision 20/20 allows you to:

- Illuminate your spaces with precision
- 2. Adjust the light intensity to suit your eyesight
- 3. Reduce glare from tablets