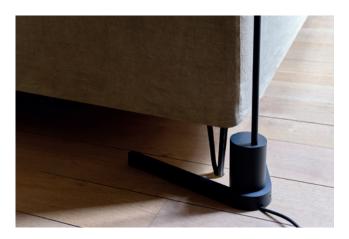

|
| Switch          | <ul><li>1 touch dimmer for top lighting</li><li>1 rotating dimmer for bottom<br/>lighting</li></ul> |
| Dimensions (mm) | height: 1370, depth: 307,<br>width: 332                                                             |
| Class           | II                                                                                                  |
| Materials       | aluminium, steel                                                                                    |
| Finish          | black                                                                                               |
|                 |                                                                                                     |





perfectly behind a sofa, an armchair or under a bed























## VISION 20/20 OMNI VISION 20/20 OMNI SW 2 sources of light



## VISION 20/20 OMNI VISION 20/20 OMNI SW

2 sources of light

#### VISION 20/20 OMNI VISION 20/20 OMNI SW

#### **TECHNICAL SHEET**

| Source           | integrated LED - 2700 K                                                                       |
|------------------|-----------------------------------------------------------------------------------------------|
| Lumen            | 390 Lm                                                                                        |
| Driver 1         | integrated driver for UP LIGHT                                                                |
| Driver 2*        | external driver (77 x 45 x 26 mm) in the wall or to be moved to the electrical panel          |