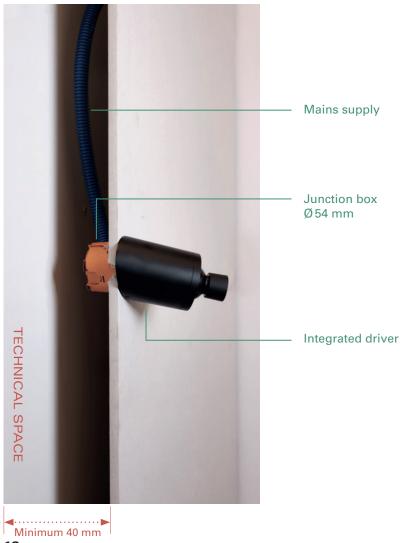

N 20/20 VISION 20/20 SW

# If you have a Ø68 mm junction box, the **COVER PLATE** allows to cover it

## **COVER PLATE** VISION 20/20 & VISION 20/20 SW

#### **TECHNICAL SHEET**

| Accessory       | accessory for VISION 20/20 & VISION 20/20 SW |
|-----------------|----------------------------------------------|
| Use             | used to cover the CE junction box            |
| Dimensions (mm) | diametre: 100                                |
| Material        | steel                                        |
| Finish          | black                                        |

For the **VISION 20/20** the driver is inside the lamp, no need for the **COVER PLATE** if you have a Ø 54 mm junction box.







## FITTING INSTRUCTIONS FOR BEDSIDE LAMPS

## **VISION 20/20**

#### **VISION 20/20**



#### VISION 20/20 with junction box Ø 68 mm, use the COVER PLATE



## FITTING INSTRUCTIONS FOR BEDSIDE LAMPS

## **VISION 20/20 SW**

#### **VISION 20/20 SW**



#### **VISION 20/20 SW** with separated driver



**VISION 20/20 SW** with junction box Ø68 mm, use the COVER PLATE







VISION 20/20 activated by a wall switch

COVER PLATE for VISION 20/20 SW

**DCW**éditions PARIS

### **IN RENOVATION / BEDSIDE LAMPS**

## CABLE SET COLLECTION VISION 20/20

If the lamp cannot be hard wired, use the «CABLE SET»



## **ACCESSORIES**

# **CABLE SET** VISION 20/20

#### **CABLE SET VISION 20/20**

| Accessory       | accessory for VISION 20/20                           |
|-----------------|------------------------------------------------------|
| Use             | If the lamp cannot be hard w