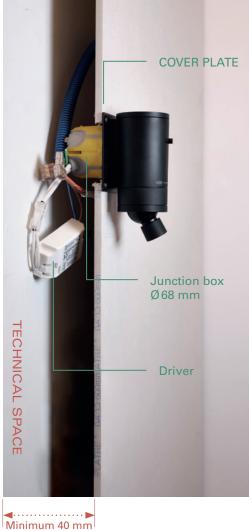

# COVER PLATE VISION 20/20 OMNI VISION 20/20 OMNI SW

# If you have a Ø68 mm junction box, the **COVER PLATE** allows to cover it

## **COVER PLATE** VISION 20/20 OMNI & VISION 20/20 OMNI SW

| Accessory       | accessory for VISION 20/20<br>OMNI & VISION 20/20 OMNI<br>SW |
|-----------------|--------------------------------------------------------------|
| Use             | used to cover the CE junction box                            |
| Dimensions (mm) | length: 96; width: 75                                        |
| Material        | steel                                                        |
| Finish          | black                                                        |

#### **VISION 20/20 OMNI**

with junction box Ø68 mm, use the COVER PLATE

#### **VISION 20/20 OMNI SW**

with junction box Ø68 mm, use the COVER PLATE

VISION 20/20 OMNI activated by a wall switch

VISION 20/20 OMNI SW

#### VISION 20/20 with junction box Ø 68 mm, use the COVER PLATE