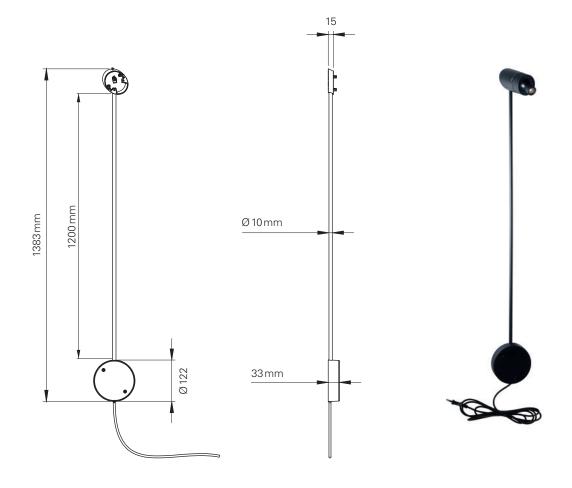

## **CABLE SET** VISION 20/20 SW

#### **CABLE SET VISION 20/20 SW**

| Accessory       | accessory for VISION 20/20 SW                        |
|-----------------|------------------------------------------------------|
| Use             | If the lamp cannot be hard wired, use the CABLE SET. |
| Dimensions (mm) | height: 1383, width: 33                              |
| Materials       | aluminium, steel                                     |
| Finish          | black                                                |