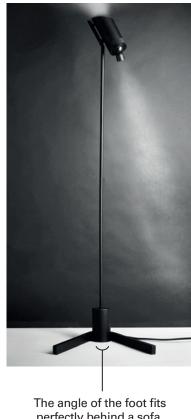

## **FLOOR LAMP**

## **VISION 20/20 FLOOR**

«the heroine»

#### **VISION 20/20 FLOOR**

| Source          | integrated LED - 2700 K                                                                             |
|-----------------|-----------------------------------------------------------------------------------------------------|
| Lumen           | 390 Lm                                                                                              |
| Driver          | 2 integrated drivers                                                                                |
| Switch          | <ul><li>1 touch dimmer for top lighting</li><li>1 rotating dimmer for bottom<br/>lighting</li></ul> |
| Dimensions (mm) | height: 1370, depth: 307,<br>width: 332                                                             |
| Class           | II                                                                                                  |
| Materials       | aluminium, steel                                                                                    |
| Finish          | black                                                                                               |
|                 |                                                                                                     |

perfectly behind a sofa, an armchair or under a bed