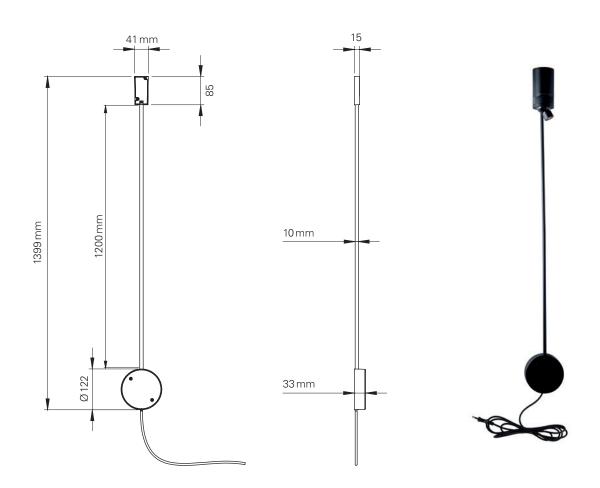

## **CABLE SET** VISION 20/20 OMNI & VISION 20/20 OMNI SW

| Accessory       | accessory for VISION 20/20<br>OMNI & OMNI SW                                                                                    |
|-----------------|---------------------------------------------------------------------------------------------------------------------------------|
| Use             | If the lamp cannot be hard wired, use the CABLE SET. This requires a separate switch for the UP LIGHT on the VISION 20/20 OMNI. |
| Dimensions (mm) | height: 1399, width: 33                                                                                                         |
| Materials       | aluminium, steel                                                                                                                |
| Finish          | black                                                                                                                           |

CABLE SET for VISION 20/20 OMNI SW

CABLE SET for VISION 20/20 OMNI, UP LIGHT activated by a wall switch

CABLE SET for VISION 20/20 SW

CABLE SET for VISION 20/20, activated by a switch on cable