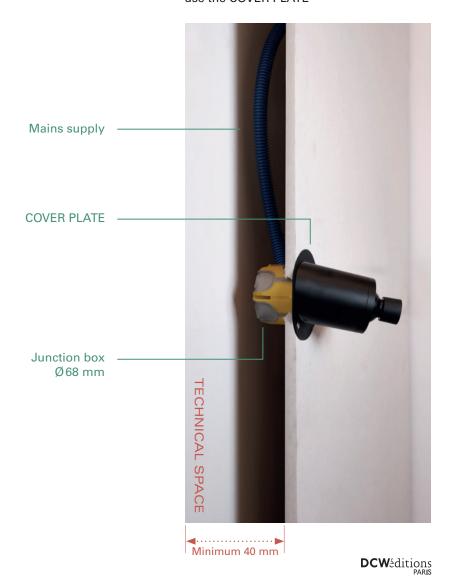

COVER PLATE** allows to cover it

## **COVER PLATE** VISION 20/20 & VISION 20/20 SW

#### **TECHNICAL SHEET**

| Accessory       | accessory for VISION 20/20 & VISION 20/20 SW |
|-----------------|----------------------------------------------|
| Use             | used to cover the CE junction box            |
| Dimensions (mm) | diametre: 100                                |
| Material        | steel                                        |
| Finish          | black                                        |

For the **VISION 20/20** the driver is inside the lamp, no need for the **COVER PLATE** if you have a Ø 54 mm junction box.







## FITTING INSTRUCTIONS FOR BEDSIDE LAMPS

## **VISION 20/20**

#### **VISION 20/20**



#### VISION 20/20 with junction box Ø 68 mm, use the COVER PLATE



## FITTING INSTRUCTIONS FOR BEDSIDE LAMPS

## **VISION 20/20 SW**

#### **VISION 20/20 SW**



#### **VISION 20/20 SW** with separated driver



**VISION 20/20 SW** with junction box Ø68 mm, use the COVER PLATE







VISION 20/20 activated by a wall switch

COVER PLATE for VISION 20/20 SW

**DCW**éditions PARIS

### **IN RENOVATION / BEDSIDE LAMPS**

## CABLE SET COLLECTION VISION 20/20

If the lamp cannot be hard wired, use the «CABLE SET»



## **ACCESSORIES**

# **CABLE SET** VISION 20/20

#### **CABLE SET VISION 20/20**

| Accessory       | accessory for VISION 20/20                           |
|-----------------|------------------------------------------------------|
| Use             | If the lamp cannot be hard wired, use the CABLE SET. |
| Dimensions (mm) | length: 2000, width: