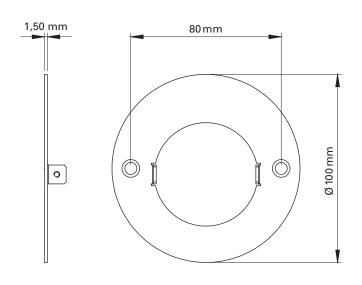

## **COVER PLATE** VISION 20/20 & VISION 20/20 SW

#### **TECHNICAL SHEET**

| Accessory       | accessory for VISION 20/20 & VISION 20/20 SW |
|-----------------|----------------------------------------------|
| Use             | used to cover the CE junction box            |
| Dimensions (mm) | diametre: 100                                |
| Material        | steel                                        |
| Finish          | black                                        |

For the **VISION 20/20** the driver is inside the lamp, no need for the **COVER PLATE** if you have a Ø 54 mm junction box.