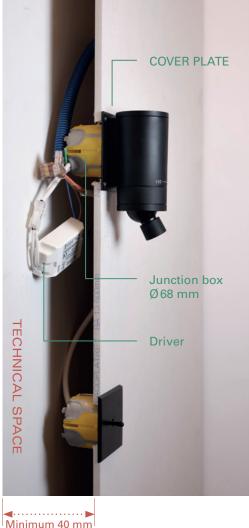

it

## **COVER PLATE** VISION 20/20 OMNI & VISION 20/20 OMNI SW

| Accessory       | accessory for VISION 20/20<br>OMNI & VISION 20/20 OMNI<br>SW |
|-----------------|--------------------------------------------------------------|
| Use             | used to cover the CE junction box                            |
| Dimensions (mm) | length: 96; width: 75                                        |
| Material        | steel                                                        |
| Finish          | black                                                        |









## FITTING INSTRUCTIONS FOR BEDSIDE LAMPS

### **VISION 20/20 OMNI**

#### **VISION 20/20 OMNI**



#### **VISION 20/20 OMNI**

with separated driver



#### **VISION 20/20 OMNI**

with junction box Ø68 mm, use the COVER PLATE



## FITTING INSTRUCTIONS FOR BEDSIDE LAMPS

### **VISION 20/20 OMNI SW**

#### **VISION 20/20 OMNI SW**



#### **VISION 20/20 OMNI SW**

with separated driver



#### **VISION 20/20 OMNI SW**

with junction box Ø68 mm, use the COVER PLATE







VISION 20/20 OMNI activated by a wall switch

VISION 20/20 OMNI SW

## VISION 20/20 VISION 20/20 SW

1 source of light





# **VISION 20/20 VISION 20/20 SW**

1 source of light

#### VISION 20/20 VISION 20/20 SW

#### **TECHNICAL SHEET**

| Source                    | integrated LED - 2700 K                                                              |
|---------------------------|--------------------------------------------------------------------------------------|
| Lumen                     | 150 Lm