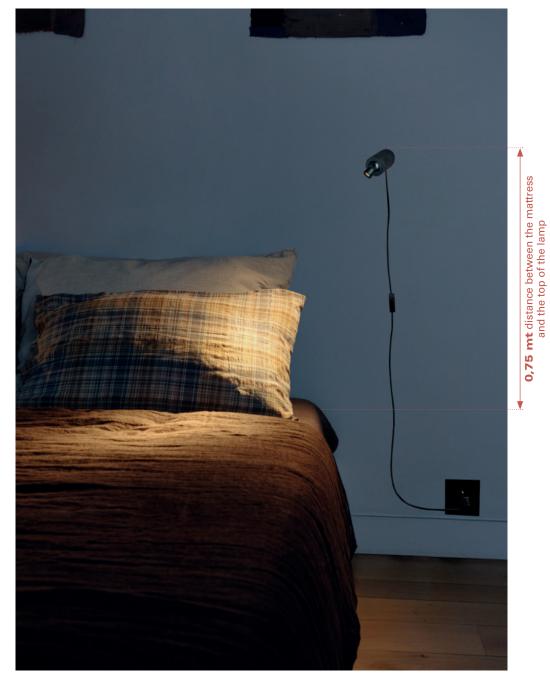

## FITTING INSTRUCTIONS FOR BEDSIDE LAMPS

### **VISION 20/20 OMNI**

#### **VISION 20/20 OMNI**

#### **VISION 20/20 OMNI**

with separated driver

#### **VISION 20/20 OMNI**

with junction box Ø68 mm, use the COVER PLATE