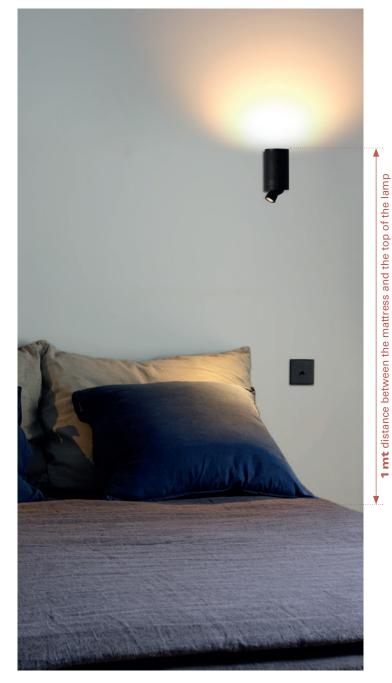

| used to cover the CE junction box                            |
| Dimensions (mm) | length: 96; width: 75                                        |
| Material        | steel                                                        |
| Finish          | black                                                        |









## FITTING INSTRUCTIONS FOR BEDSIDE LAMPS

### **VISION 20/20 OMNI**

#### **VISION 20/20 OMNI**



#### **VISION 20/20 OMNI**

with separated driver



#### **VISION 20/20 OMNI**

with junction box Ø68 mm, use the COVER PLATE



## FITTING INSTRUCTIONS FOR BEDSIDE LAMPS

### **VISION 20/20 OMNI SW**

#### **VISION 20/20 OMNI SW**



#### **VISION 20/20 OMNI SW**

with separated driver



#### **VISION 20/20 OMNI SW**

with junction box Ø68 mm, use the COVER PLATE







VISION 20/20 OMNI activated by a wall switch

VISION 20/20 OMNI SW

## VISION 20/20 VISION 20/20 SW

1 source of light





# **VISION 20/20 VISION 20/20 SW**

1 source of light

#### VISION 20/20 VISION 20/20 SW

#### **TECHNICAL SHEET**

| Source                    | integrated LED - 2700 K                                                              |
|---------------------------|--------------------------------------------------------------------------------------|
| Lumen                     | 150 Lm                                                                               |
| Driver (VISION 20/20)     | integrated driver                                                                    |
| Driver (VISION 20/20 SW)* | external driver (77 x 45 x 26 mm) in the wall or to be moved