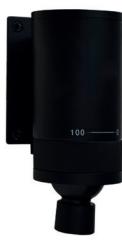

### **VISION 20/20 OMNI**

#### **VISION 20/20 OMNI**

#### **VISION 20/20 OMNI**

with separated driver

#### **VISION 20/20 OMNI**

with junction box Ø68 mm, use the COVER PLATE