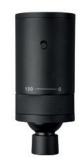

### **VISION 20/20 OMNI SW**

#### **VISION 20/20 OMNI SW**

#### **VISION 20/20 OMNI SW**

with separated driver

#### **VISION 20/20 OMNI SW**

with junction box Ø68 mm, use the COVER PLATE

VISION 20/20 OMNI activated by a wall switch

VISION 20/20 OMNI SW