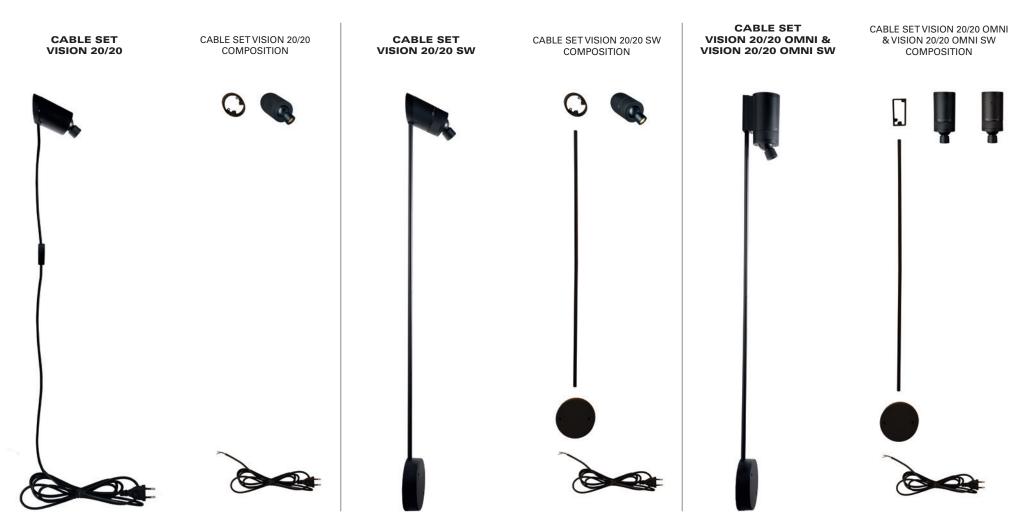

## CABLE SET COLLECTION VISION 20/20

If the lamp cannot be hard wired, use the «CABLE SET»

# **CABLE SET** VISION 20/20

#### **CABLE SET VISION 20/20**

| Accessory       | accessory for VISION 20/20                           |
|-----------------|------------------------------------------------------|
| Use             | If the lamp cannot be hard wired, use the CABLE SET. |
| Dimensions (mm) | length: 2000, width: 10                              |
| Materials       | aluminium, steel                                     |
| Finish          | black                                                |
|                 |                                                      |

## **CABLE SET** VISION 20/20 SW

#### **CABLE SET VISION 20/20 SW**

| Accessory       | accessory for VISION 20/20 SW                        |
|-----------------|------------------------------------------------------|
| Use             | If the lamp cannot be hard wired, use the CABLE SET. |
| Dimensions (mm) | height: 1383, width: 33                              |
| Materials       | aluminium, steel                                     |
| Finish          | black                                                |

## **CABLE SET** VISION 20/20 OMNI & VISION 20/20 OMNI SW

| Accessory       | accessory for VISION 20/20<br>OMNI & OMNI SW                                                                                    |
|-----------------|---------------------------------------------------------------------------------------------------------------------------------|
| Use             | If the lamp cannot be hard wired, use the CABLE SET. This requires a separate switch for the UP LIGHT on the VISION 20/20 OMNI. |
| Dimensions (mm) | height: 1399, width: 33                                                                                                         |
| Materials       | aluminium, steel                                                                                                                |
| Finish          | black                                                                                                                           |

CABLE SET for VISION 20/20 OMNI SW

CABLE SET for VISION 20/20 OMNI, UP LIGHT activated by a wall switch

CABLE SET for VISION 20/20 SW

CABLE SET for VISION 20/20, activated by a switch on cable