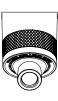

## VISION 20/20 VISION 20/20 SW

1 source of light

# **VISION 20/20 VISION 20/20 SW**

1 source of light

#### VISION 20/20 VISION 20/20 SW

#### **TECHNICAL SHEET**

| Source                    | integrated LED - 2700 K                                                              |
|---------------------------|--------------------------------------------------------------------------------------|
| Lumen                     | 150 Lm                                                                               |
| Driver (VISION 20/20)     | integrated driver                                                                    |
| Driver (VISION 20/20 SW)* | external driver (77 x 45 x 26 mm) in the wall or to be moved to the electrical panel |
| Switch (VISION 20/20)     | wall switch required                                                                 |
| Switch (VISION 20/20 SW)  | ON/OFF rotating dimmer                                                               |
| Dimensions (mm)           | depth: 77.6 ; width: 60                                                              |
| Class                     | II                                                                                   |
| Material                  | aluminium                                                                            |
| Finish                    | black                                                                                |