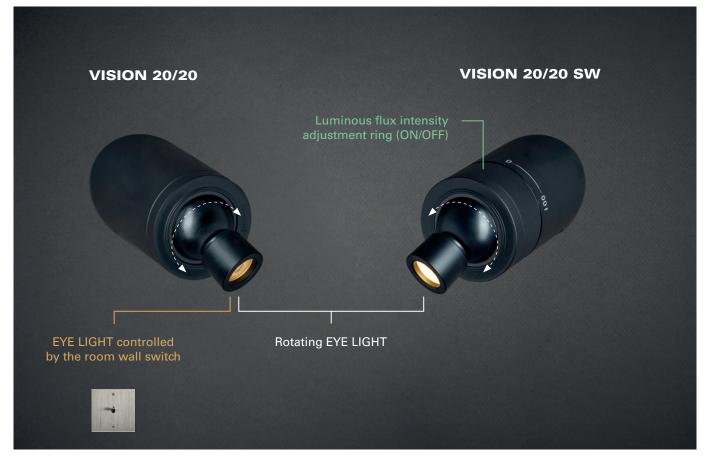

## VISION 20/20 VISION 20/20 SW

1 source of light

# **VISION 20/20 VISION 20/20 SW**

1 source of light

#### VISION 20/20 VISION 20/20 SW

#### **TECHNICAL SHEET**

| Source                    | integrated LED - 2700 K                                                              |
|---------------------------|--------------------------------------------------------------------------------------|
| Lumen                     | 150 Lm                                                                               |
| Driver (VISION 20/20)     | integrated driver                                                                    |
| Driver (VISION 20/20 SW)* | external driver (77 x 45 x 26 mm) in the wall or to be moved to the electrical panel |
| Switch (VISION 20/20)     | wall switch required                                                                 |
| Switch (VISION 20/20 SW)  | ON/OFF rotating dimmer                                                               |
| Dimensions (mm)           | depth: 77.6 ; width: 60                                                              |
| Class                     | II                                                                                   |
| Material                  | aluminium                                                                            |
| Finish                    | black                                                                                |

#### **VISION 20/20**