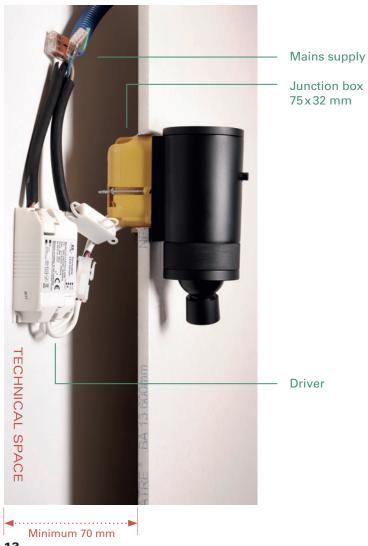

## **VISION 20/20 SW**

#### **VISION 20/20 SW**

#### **VISION 20/20 SW** with separated driver

**VISION 20/20 SW** with junction box Ø68 mm, use the COVER PLATE

VISION 20/20 activated by a wall switch

COVER PLATE for VISION 20/20 SW

**DCW**éditions PARIS