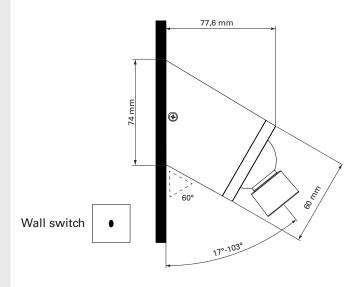

#### **TECHNICAL SHEET**

| Source                    | integrated LED - 2700 K                                                              |
|---------------------------|--------------------------------------------------------------------------------------|
| Lumen                     | 150 Lm                                                                               |
| Driver (VISION 20/20)     | integrated driver                                                                    |
| Driver (VISION 20/20 SW)* | external driver (77 x 45 x 26 mm) in the wall or to be moved to the electrical panel |
| Switch (VISION 20/20)     | wall switch required                                                                 |
| Switch (VISION 20/20 SW)  | ON/OFF rotating dimmer                                                               |
| Dimensions (mm)           | depth: 77.6 ; width: 60                                                              |
| Class                     | II                                                                                   |
| Material                  | aluminium                                                                            |
| Finish                    | black                                                                                |

#### **VISION 20/20**

#### TOP VIEW

#### **VISION 20/20 SW**

TOP VIEW

**BOTTOM VIEW** 

SIDE VIEW

<sup>\*</sup> In a different case, see ACCESSORIES - CABLE SET section