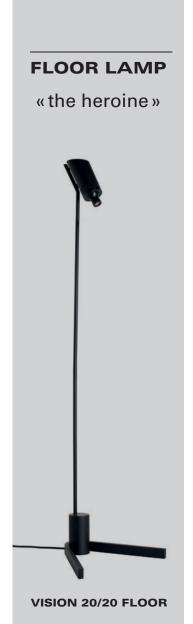

## **FLOOR LAMP**

## **VISION 20/20 FLOOR**

«the heroine»

#### **VISION 20/20 FLOOR**

| Source          | integrated LED - 2700 K                                                                             |
|-----------------|-----------------------------------------------------------------------------------------------------|
| Lumen           | 390 Lm                                                                                              |
| Driver          | 2 integrated drivers                                                                                |
| Switch          | <ul><li>1 touch dimmer for top lighting</li><li>1 rotating dimmer for bottom<br/>lighting</li></ul> |
| Dimensions (mm) | height: 1370, depth: 307,<br>width: 332                                                             |
| Class           | II                                                                                                  |
| Materials       | aluminium, steel                                                                                    |
| Finish          | black                                                                                               |
|                 |                                                                                                     |