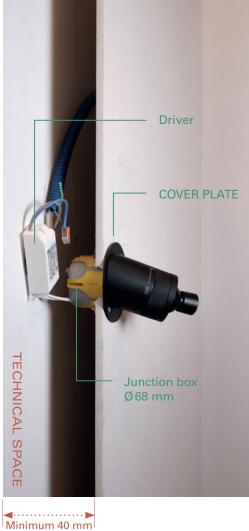

#### **VISION 20/20 OMNI**

with junction box Ø68 mm, use the COVER PLATE

# If you have a Ø68 mm junction box, the **COVER PLATE** allows to cover it