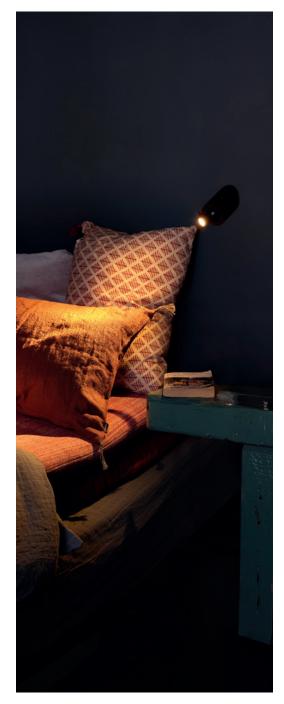

|
| Material        | steel                                                        |
| Finish          | black                                                        |









## FITTING INSTRUCTIONS FOR BEDSIDE LAMPS

### **VISION 20/20 OMNI**

#### **VISION 20/20 OMNI**



#### **VISION 20/20 OMNI**

with separated driver



#### **VISION 20/20 OMNI**

with junction box Ø68 mm, use the COVER PLATE



## FITTING INSTRUCTIONS FOR BEDSIDE LAMPS

### **VISION 20/20 OMNI SW**

#### **VISION 20/20 OMNI SW**



#### **VISION 20/20 OMNI SW**

with separated driver



#### **VISION 20/20 OMNI SW**

with junction box Ø68 mm, use the COVER PLATE







VISION 20/20 OMNI activated by a wall switch

VISION 20/20 OMNI SW

## VISION 20/20 VISION 20/20 SW

1 source of light





# **VISION 20/20 VISION 20/20 SW**

1 source of light

#### VISION 20/20 VISION 20/20 SW

#### **TECHNICAL SHEET**

| Source                    | integrated LED - 2700 K                                                              |
|---------------------------|--------------------------------------------------------------------------------------|
| Lumen                     | 150 Lm                                                                               |
| Driver (VISION 20/20)     | integrated driver                                                                    |
| Driver (VISION 20/20 SW)* | external driver (77 x 45 x 26 mm) in the wall or to be moved to the electrical panel |
| Switch (VISION 20/20)     | wall switch required