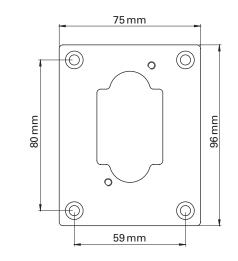

# COVER PLATE VISION 20/20 OMNI VISION 20/20 OMNI SW

# If you have a Ø68 mm junction box, the **COVER PLATE** allows to cover it

## **COVER PLATE** VISION 20/20 OMNI & VISION 20/20 OMNI SW

| Accessory       | accessory for VISION 20/20<br>OMNI & VISION 20/20 OMNI<br>SW |
|-----------------|--------------------------------------------------------------|
| Use             | used to cover the CE junction box                            |
| Dimensions (mm) | length: 96; width: 75                                        |
| Material        | steel                                                        |
| Finish          | black                                                        |