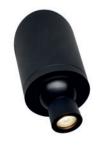

## VISION 20/20 VISION 20/20 SW

1 source of light

# **VISION 20/20 VISION 20/20 SW**

1 source of light

#### VISION 20/20 VISION 20/20 SW

#### **TECHNICAL SHEET**

| Source                    | integrated LED - 2700 K                                                              |
|---------------------------|--------------------------------------------------------------------------------------|
| Lumen                     | 150 Lm                                                                               |
| Driver (VISION 20/20)     | integrated driver                                                                    |
| Driver (VISION 20/20 SW)* | external driver (77 x 45 x 26 mm) in the wall or to be moved to the electrical panel |
| Switch (VISION 20/20)     | wall switch required                                                                 |
| Switch (VISION 20/20 SW)  | ON/OFF rotating dimmer                                                               |
| Dimensions (mm)           | depth: 77.6 ; width: 60                                                              |
| Class                     | II                                                                                   |
| Material                  | aluminium                                                                            |
| Finish                    | black                                                                                |