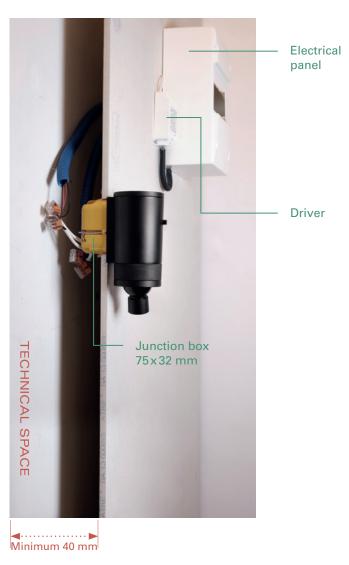

## **VISION 20/20**

#### **VISION 20/20**

#### VISION 20/20 with junction box Ø 68 mm, use the COVER PLATE