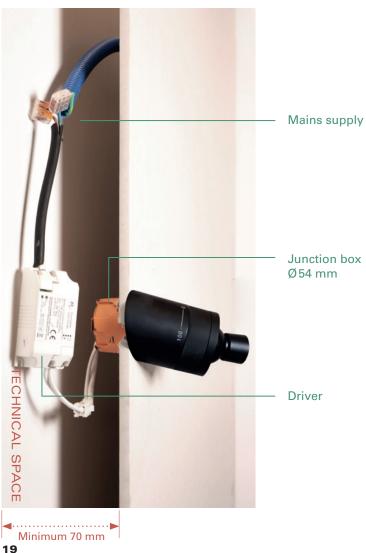

## FITTING INSTRUCTIONS FOR BEDSIDE LAMPS

### **VISION 20/20 OMNI**

#### **VISION 20/20 OMNI**