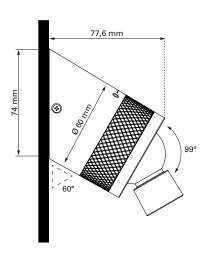

#### **TECHNICAL SHEET**

| Source                    | integrated LED - 2700 K                                                              |
|---------------------------|--------------------------------------------------------------------------------------|
| Lumen                     | 150 Lm                                                                               |
| Driver (VISION 20/20)     | integrated driver                                                                    |
| Driver (VISION 20/20 SW)* | external driver (77 x 45 x 26 mm) in the wall or to be moved to the electrical panel |
| Switch (VISION 20/20)     | wall switch required                                                                 |
| Switch (VISION 20/20 SW)  | ON/OFF rotating dimmer                                                               |
| Dimensions (mm)           | depth: 77.6 ; width: 60                                                              |
| Class                     | II                                                                                   |
| Material                  | aluminium                                                                            |
| Finish                    | black                                                                                |

#### **VISION 20/20 SW**

TOP VIEW

**BOTTOM VIEW** 

SIDE VIEW

<sup>\*</sup> In a different case, see ACCESSORIES - CABLE SET section