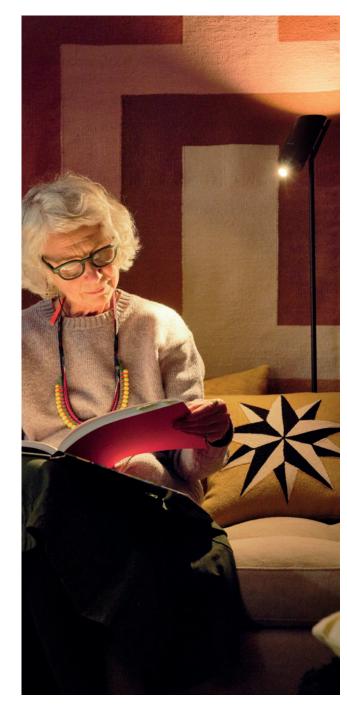

|
| Switch          | <ul><li>1 touch dimmer for top lighting</li><li>1 rotating dimmer for bottom<br/>lighting</li></ul> |
| Dimensions (mm) | height: 1370, depth: 307,<br>width: 332                                                             |
| Class           | II                                                                                                  |
| Materials       | aluminium, steel                                                                                    |
| Finish          | black                                                                                               |
|                 |                                                                                                     |





perfectly behind a sofa, an armchair or under a bed























## VISION 20/20 OMNI VISION 20/20 OMNI SW 2 sources of light



## VISION 20/20 OMNI VISION 20/20 OMNI SW

2 sources of light

#### VISION 20/20 OMNI VISION 20/20 OMNI SW

#### **TECHNICAL SHEET**

| Source           | integrated LED - 2700 K                                                                       |
|------------------|-----------------------------------------------------------------------------------------------|
| Lumen            | 390 Lm                                                                                        |
| Driver 1         | integrated driver for UP LIGHT                                                                |
| Driver 2*        | external driver (77 x 45 x 26 mm) in the wall or to be moved to the electrical panel