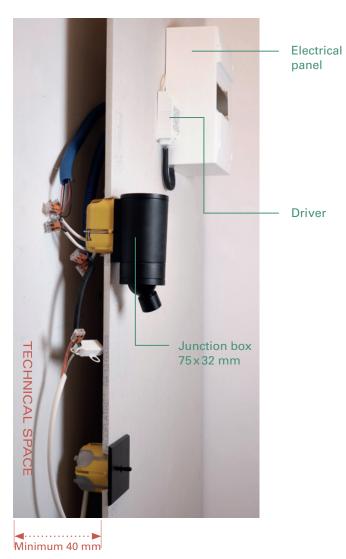

### **VISION 20/20 OMNI**

#### **VISION 20/20 OMNI**

#### **VISION 20/20 OMNI**

with separated driver