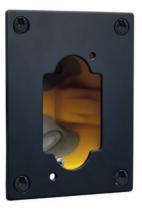

# COVER PLATE VISION 20/20 OMNI VISION 20/20 OMNI SW

# If you have a Ø68 mm junction box, the **COVER PLATE** allows to cover it

## **COVER PLATE** VISION 20/20 OMNI & VISION 20/20 OMNI SW

| Accessory       | accessory for VISION 20/20<br>OMNI & VISION 20/20 OMNI<br>SW |
|-----------------|--------------------------------------------------------------|
| Use             | used to cover the CE junction box                            |
| Dimensions (mm) | length: 96; width: 75                                        |
| Material        | steel                                                        |
| Finish          | black                                                        |