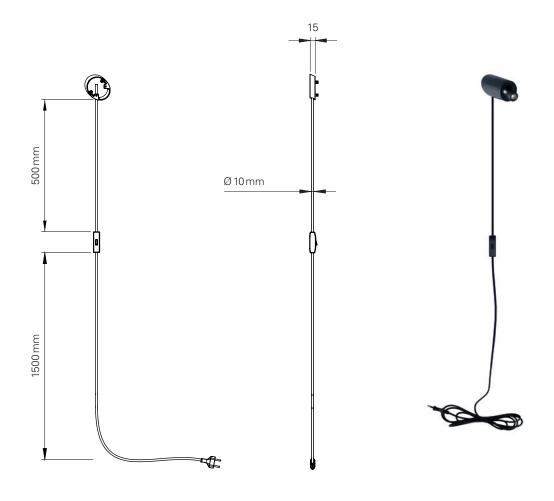

# **CABLE SET** VISION 20/20

#### **CABLE SET VISION 20/20**

| Accessory       | accessory for VISION 20/20                           |
|-----------------|------------------------------------------------------|
| Use             | If the lamp cannot be hard wired, use the CABLE SET. |
| Dimensions (mm) | length: 2000, width: 10                              |
| Materials       | aluminium, steel                                     |
| Finish          | black                                                |
|                 |                                                      |