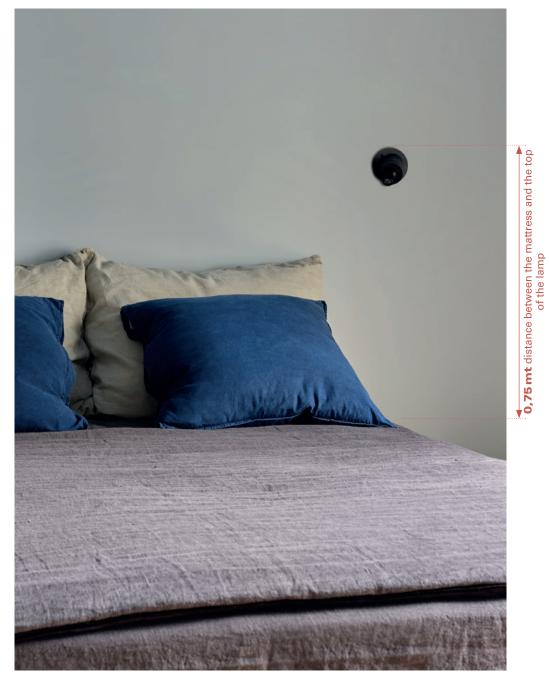

## FITTING INSTRUCTIONS FOR BEDSIDE LAMPS

### **VISION 20/20 OMNI**

#### **VISION 20/20 OMNI**

#### **VISION 20/20 OMNI**

with separated driver

#### **VISION 20/20 OMNI**

with junction box Ø68 mm, use the COVER PLATE