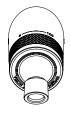

## VISION 20/20 OMNI VISION 20/20 OMNI SW

2 sources of light

#### VISION 20/20 OMNI VISION 20/20 OMNI SW

#### **TECHNICAL SHEET**

| Source           | integrated LED - 2700 K                                                                       |
|------------------|-----------------------------------------------------------------------------------------------|
| Lumen            | 390 Lm                                                                                        |
| Driver 1         | integrated driver for UP LIGHT                                                                |
| Driver 2*        | external driver (77 x 45 x 26 mm) in the wall or to be moved to the electrical panel          |
| Switch (OMNI)    | <ul><li>wall switch required for<br/>UP LIGHT</li><li>rotating dimmer for EYE LIGHT</li></ul> |
| Switch (OMNI SW) | <ul><li>ON/OFF for UP LIGHT</li><li>rotating dimmer for EYE LIGHT</li></ul>                   |
| Dimensions (mm)  | height: 120.5 ; depth: 60 ;<br>width: 71                                                      |
| Class            | II                                                                                            |
| Material         | aluminium                                                                                     |
| Finish           | black                                                                                         |