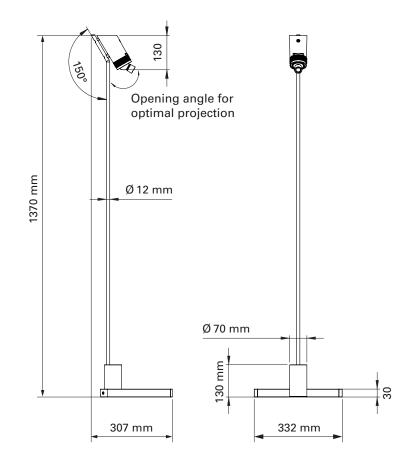

#### **VISION 20/20 FLOOR**

| Source          | integrated LED - 2700 K                                                                             |
|-----------------|-----------------------------------------------------------------------------------------------------|
| Lumen           | 390 Lm                                                                                              |
| Driver          | 2 integrated drivers                                                                                |
| Switch          | <ul><li>1 touch dimmer for top lighting</li><li>1 rotating dimmer for bottom<br/>lighting</li></ul> |
| Dimensions (mm) | height: 1370, depth: 307,<br>width: 332                                                             |
| Class           | II                                                                                                  |
| Materials       | aluminium, steel                                                                                    |
| Finish          | black                                                                                               |
|                 |                                                                                                     |