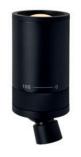

## VISION 20/20 OMNI VISION 20/20 OMNI SW

2 sources of light

#### VISION 20/20 OMNI VISION 20/20 OMNI SW

#### **TECHNICAL SHEET**

| Source           | integrated LED - 2700 K                                                                       |
|------------------|-----------------------------------------------------------------------------------------------|
| Lumen            | 390 Lm                                                                                        |
| Driver 1         | integrated driver for UP LIGHT                                                                |
| Driver 2*        | external driver (77 x 45 x 26 mm) in the wall or to be moved to the electrical panel          |
| Switch (OMNI)    | <ul><li>wall switch required for<br/>UP LIGHT</li><li>rotating dimmer for EYE LIGHT</li></ul> |
| Switch (OMNI SW) | <ul><li>ON/OFF for UP LIGHT</li><li>rotating dimmer for EYE LIGHT</li></ul>                   |
| Dimensions (mm)  | height: 120.5 ; depth: 60 ;<br>width: 71                                                      |
| Class            | II                                                                                            |
| Material         | aluminium                                                                                     |
| Finish           | black                                                                                         |